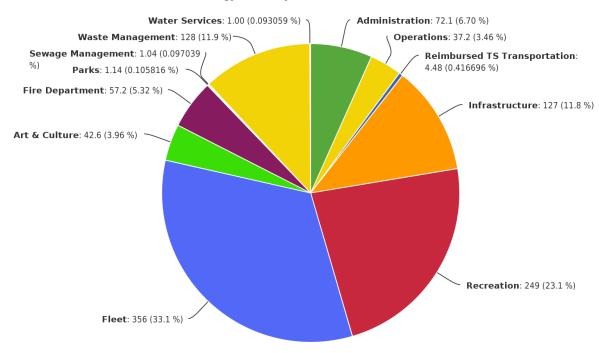

### **Totals by Service Delivery:**

|     | City of White Rock<br>Delivered Directly | City of White Rock<br>Contracted Services | Total |
|-----|------------------------------------------|-------------------------------------------|-------|
|     | Energy Inventory                         | Energy Inventory                          |       |
|     | t CO2e, GHG, All                         | t CO2e, GHG, All                          |       |
| 013 | 843                                      | 233                                       | 1,076 |

#### **Overview by Service Areas:**