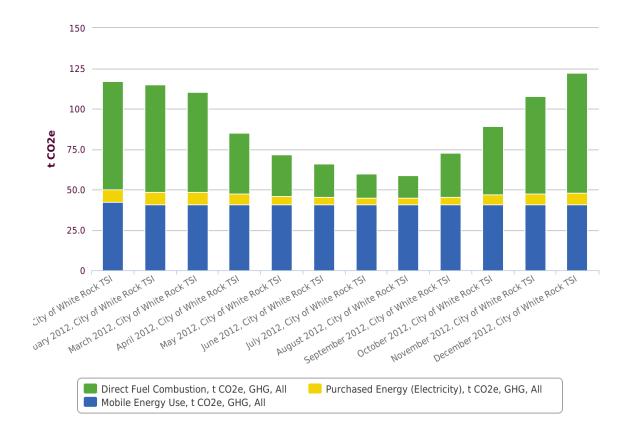

## Scope 1:

|                        | City of White Rock TSI |          |          |       |                      |
|------------------------|------------------------|----------|----------|-------|----------------------|
|                        | GJ, Energy             | t CH4    | t N2O    | t CO2 | t CO2e, GHG, Scope 1 |
|                        |                        |          |          |       |                      |
| Direct Fuel Combustion | 10,213                 | 0.009833 | 0.007635 | 509   | 512                  |
| Mobile Energy Use      | 6,893                  | 0.102067 | 0.058754 | 471   | 488                  |
| Total                  | 17,106                 | 0.1119   | 0.06639  | 980   | 1,000                |

# Scope 2:

|                                   |           | City of White Rock TSI |       |       |                      |
|-----------------------------------|-----------|------------------------|-------|-------|----------------------|
|                                   | kWh       | t CH4                  | t N2O | t CO2 | t CO2e, GHG, Scope 2 |
| Purchased Energy<br>(Electricity) | 3,048,155 |                        |       | 75.7  | 75.7                 |

#### Energy Inventory t CO2e, GHG, All, 2012