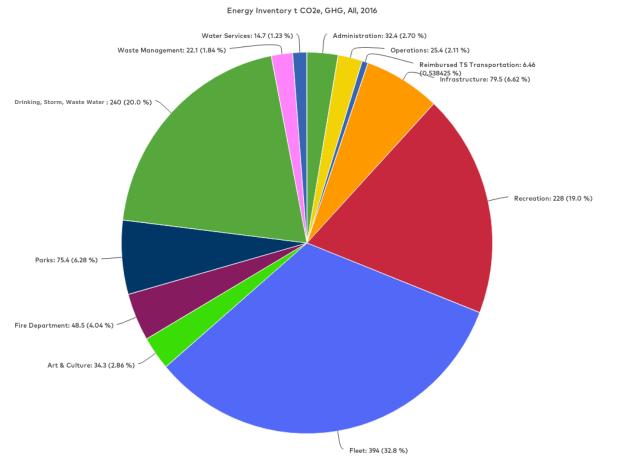

#### **Top GHG Emitter**

|                              | t CO2e, GHG | %    |
|------------------------------|-------------|------|
| Total City of White Rock TSI | 1,200       | 100  |
| Fleet                        | 394         | 32.8 |

### **Overview by Service Areas:**