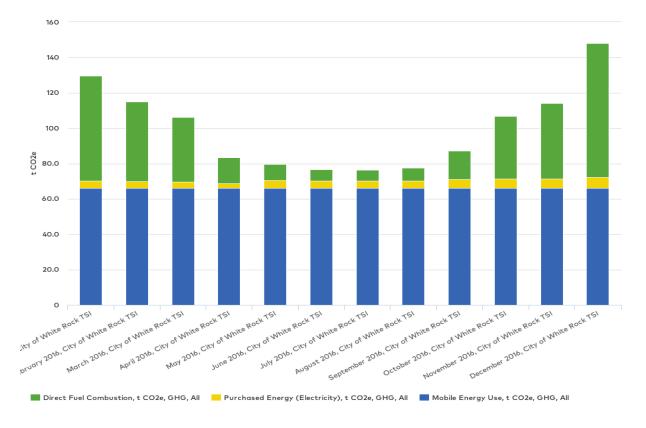

### Scope 1:

|                        | City of White Rock TSI |          |          |       |                      |
|------------------------|------------------------|----------|----------|-------|----------------------|
|                        | GJ, Energy             | t CH4    | t N2O    | t CO2 | t CO2e, GHG, Scope 1 |
|                        |                        |          |          |       |                      |
| Direct Fuel Combustion | 7,087                  | 0.006835 | 0.006655 | 352   | 354                  |
| Mobile Energy Use      | 11,506                 | 0.083498 | 0.08172  | 765   | 792                  |
| Total                  | 18,593                 | 0.090333 | 0.088376 | 1,117 | 1,146                |

# Scope 2:

|                  | City of White Rock TSI |                      |
|------------------|------------------------|----------------------|
|                  | kWh                    | t CO2e, GHG, Scope 2 |
|                  |                        |                      |
| Purchased Energy |                        |                      |
| (Electricity)    | 5096906                | 54                   |