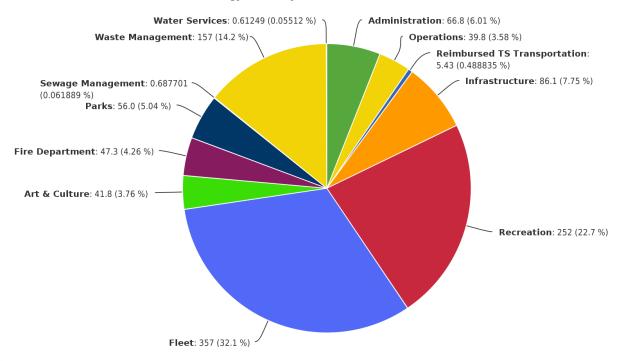

## **Totals by Service Delivery:**

|      | City of White Rock<br>Delivered Directly | City of White Rock<br>Contracted Services | Total |
|------|------------------------------------------|-------------------------------------------|-------|
|      | Energy Inventory                         | Energy Inventory                          |       |
|      | t CO2e, GHG, All                         | t CO2e, GHG, All                          |       |
| 2013 | 873                                      | 238                                       | 1,111 |

#### **Overview by Service Areas:**