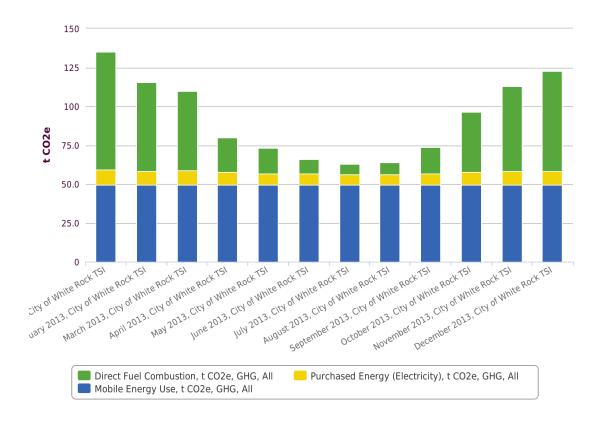

## Scope 1:

|                        | City of White Rock TSI |          |          |       |                      |
|------------------------|------------------------|----------|----------|-------|----------------------|
|                        | GJ, Energy             | t CH4    | t N2O    | t CO2 | t CO2e, GHG, Scope 1 |
|                        |                        |          |          |       |                      |
| Direct Fuel Combustion | 8,412                  | 0.008072 | 0.007635 | 418   | 421                  |
| Mobile Energy Use      | 8,509                  | 0.104968 | 0.058754 | 575   | 595                  |
| Total                  | 16,921                 | 0.11304  | 0.06639  | 993   | 1,016                |

# Scope 2:

|                                   |           | City of White Rock TSI |       |       |                      |
|-----------------------------------|-----------|------------------------|-------|-------|----------------------|
|                                   | kWh       | t CH4                  | t N2O | t CO2 | t CO2e, GHG, Scope 2 |
| Purchased Energy<br>(Electricity) | 6,642,125 |                        |       | 95.6  | 95.6                 |

#### Energy Inventory t CO2e, GHG, All, 2013