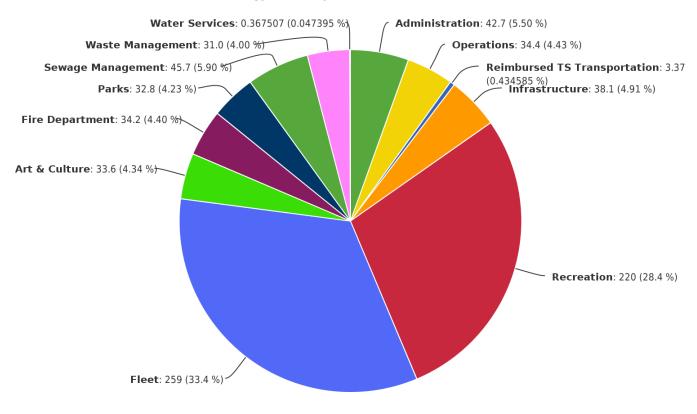

### **Top GHG Emitter**

|                              | t CO2e, GHG % |      |  |
|------------------------------|---------------|------|--|
| Total City of White Rock TSI | 776           | 100  |  |
| Fleet                        | 259           | 33.4 |  |

#### **Overview by Service Areas:**