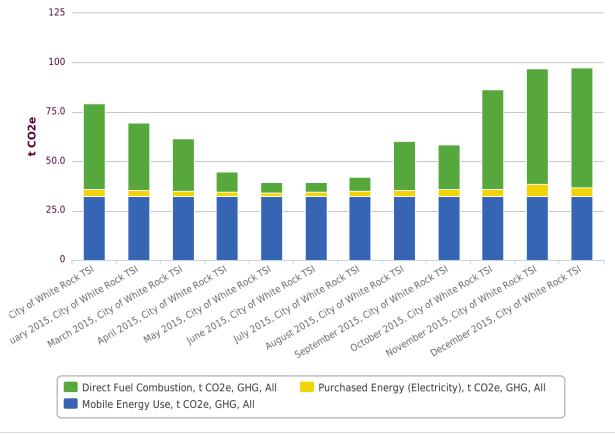

## Scope 1:

|                        | City of White Rock TSI |          |          |       |                      |
|------------------------|------------------------|----------|----------|-------|----------------------|
|                        | GJ, Energy             | t CH4    | t N2O    | t CO2 | t CO2e, GHG, Scope 1 |
|                        |                        |          |          |       |                      |
| Direct Fuel Combustion | 6,952                  | 0.006841 | 0.007044 | 345   | 347                  |
| Mobile Energy Use      | 5,665                  | 0.042285 | 0.039687 | 374   | 387                  |
| Total                  | 12,617                 | 0.049126 | 0.046731 | 719   | 734                  |

# Scope 2:

|                  |           | City of White Rock TSI |  |
|------------------|-----------|------------------------|--|
|                  | kWh       | t CO2e, GHG, Scope 2   |  |
|                  |           |                        |  |
| Purchased Energy |           |                        |  |
| (Electricity)    | 4,110,936 | 42                     |  |

#### Energy Inventory t CO2e, GHG, All, 2015