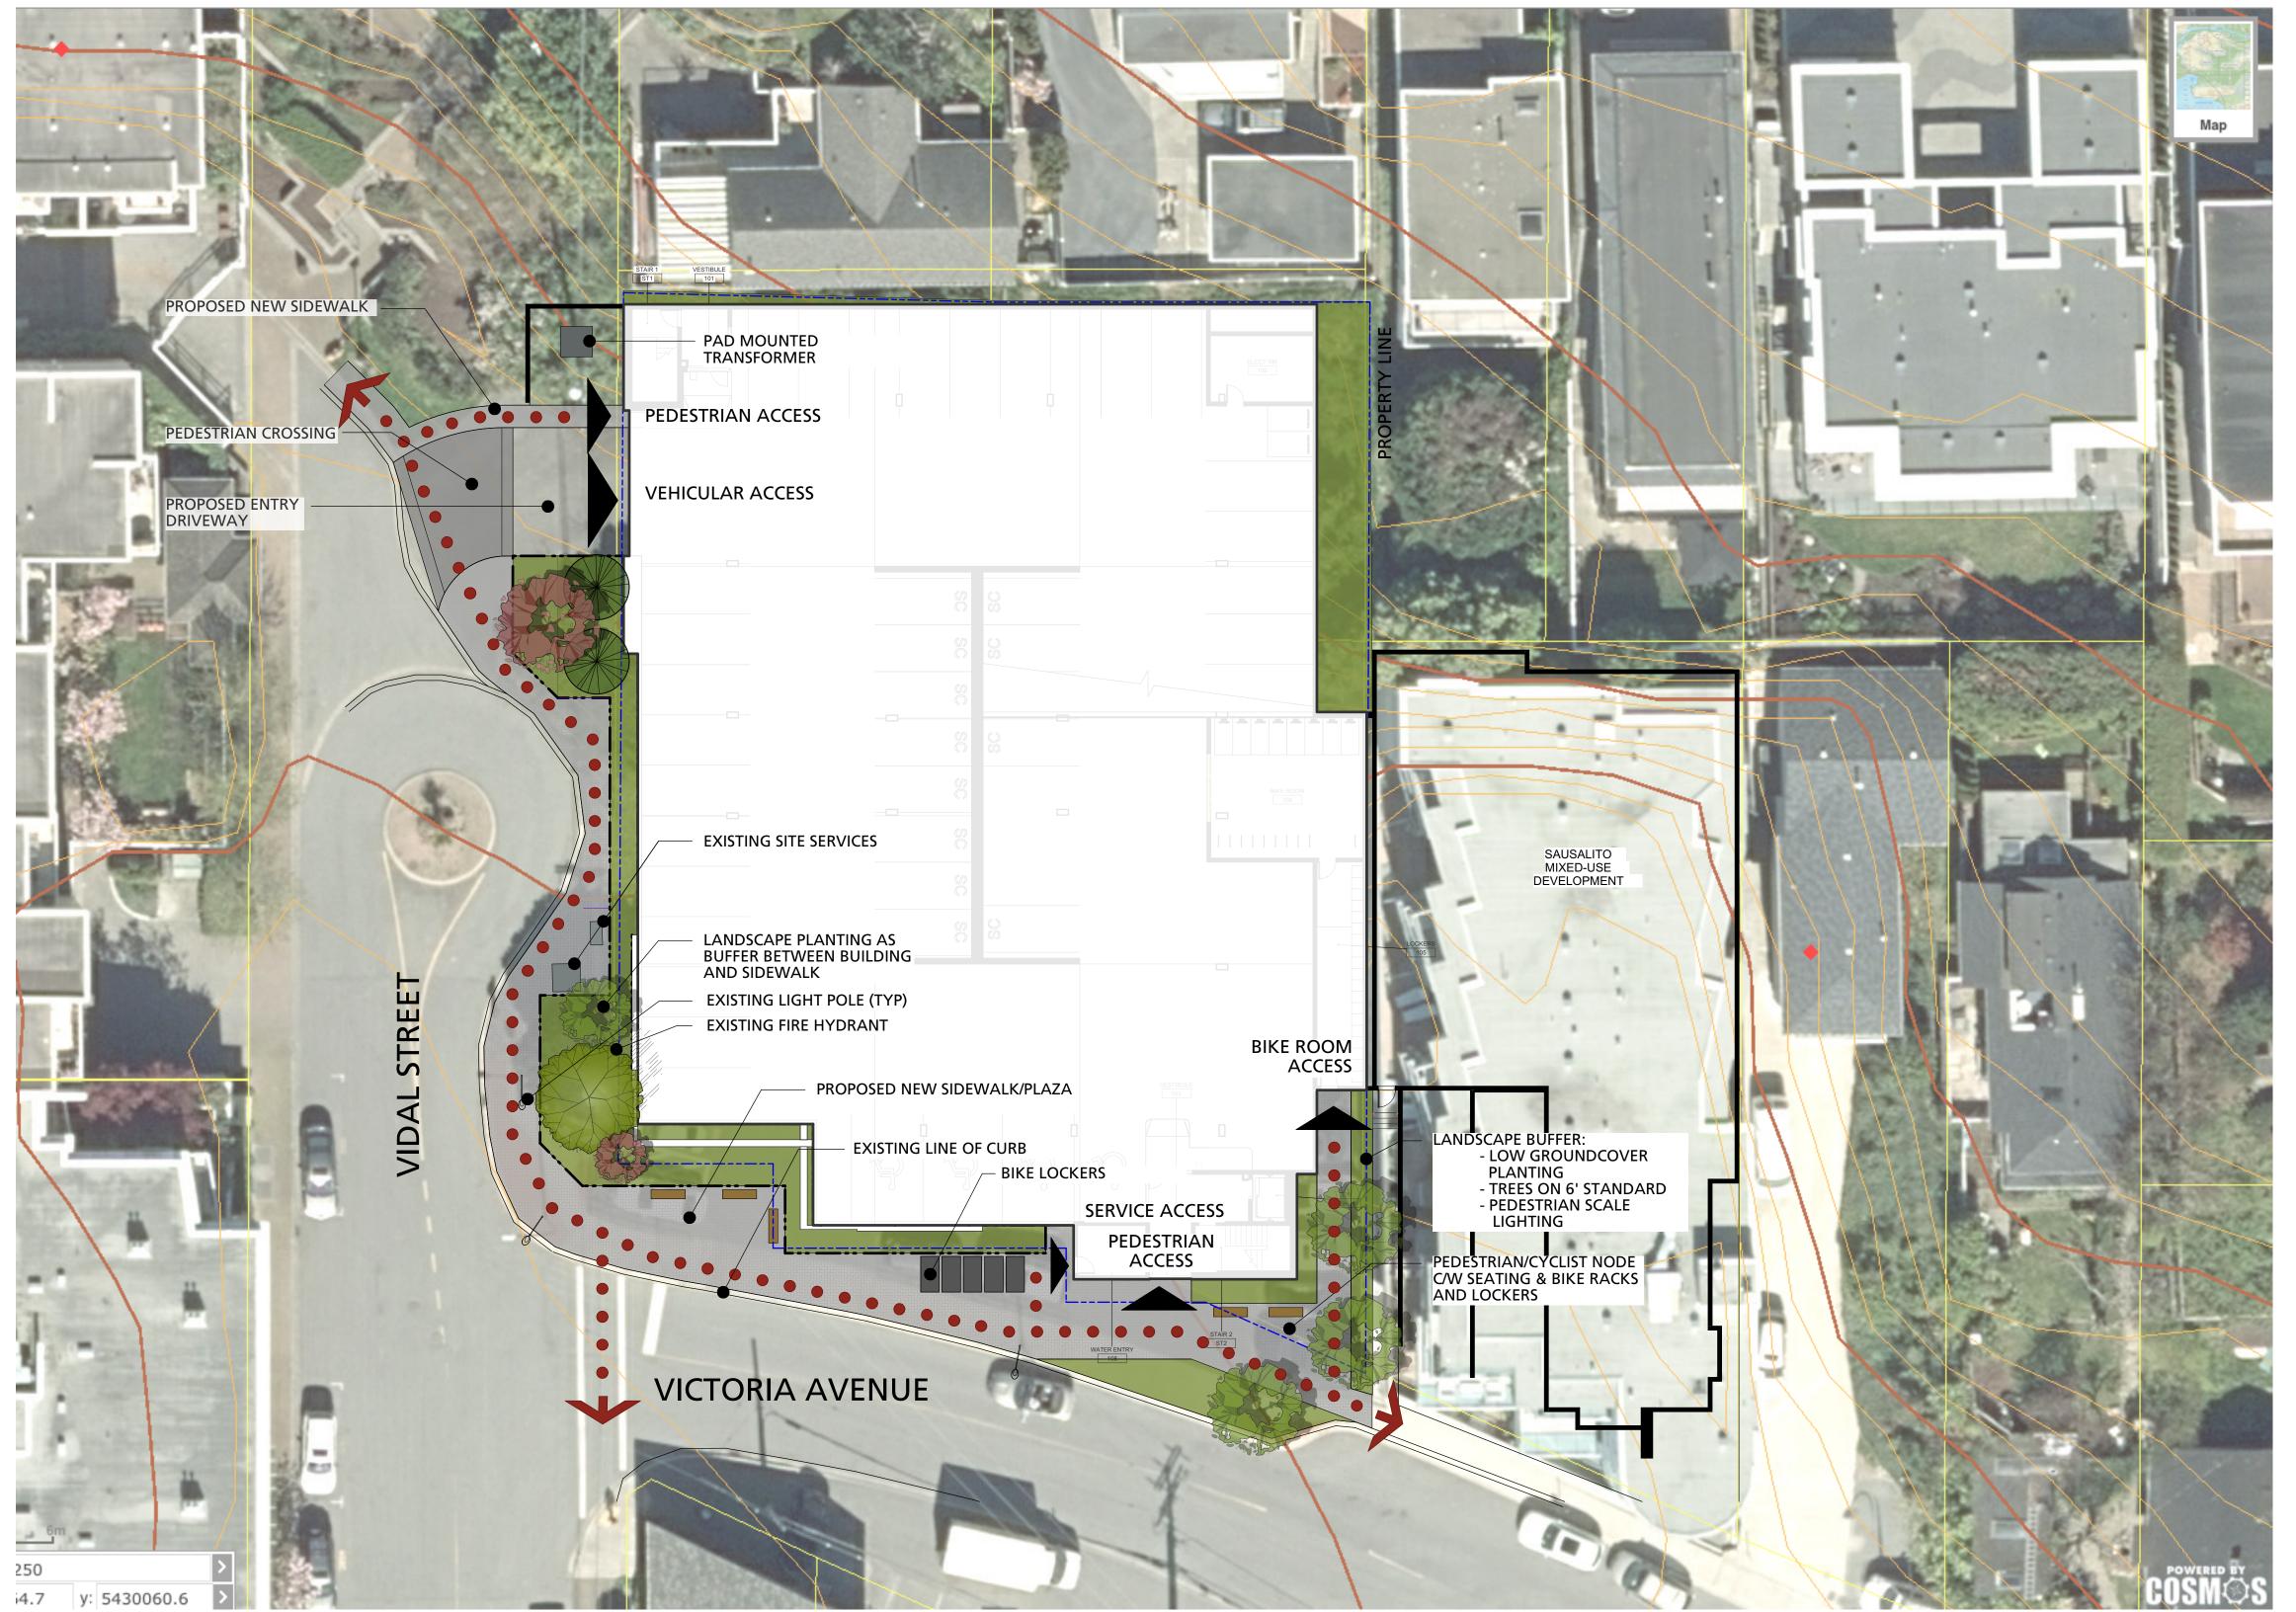

Botanical Name Common Name Otto Luyken Laurel Prunus 'Otto Luyken' **Goldmound Spirea** Spiraea japonica 'Goldmound' Physocarpus opulifolius 'Diabolo' Purple Leaf Ninebark Pinus mugho Mugo Pine Rosa meidiland **Mediland Rose** Calamagrostis acutiflora 'Karl Foerster' Feather Reed Grass

Sedum 'Autmum Joy' Autumn Joy Stonecrop Pennisetum alopecuroides 'Hameln' Fountain Grass

• • • - PEDESTRIAN CIRCULATION

MCM

Musson Cattell Mackey Partnership

City of White Rock Waterfront Parkade

Landscape Architecture
Site Planning

R. Kim Perry & Associates Inc.
200 - 1558 W 6th Avenue
Vancouver, BC V6J 1R2 T 604 738 4118 F 604 738 4116 www.perryandassociates.ca

July 2017

Landscape Site