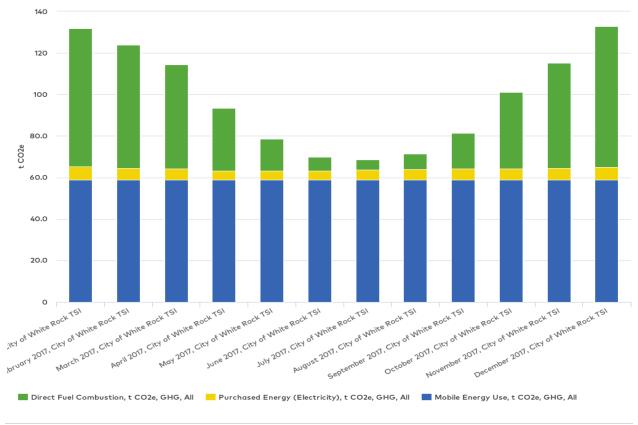

### Scope 1:

|                        | City of White Rock TSI |          |          |       |                      |
|------------------------|------------------------|----------|----------|-------|----------------------|
|                        | GJ, Energy             | t CH4    | t N2O    | t CO2 | t CO2e, GHG, Scope 1 |
|                        |                        |          |          |       |                      |
| Direct Fuel Combustion | 6,914                  | 0.006914 | 0.006222 | 343   | 345                  |
| Mobile Energy Use      | 10,325                 | 0.162615 | 0.067644 | 681   | 705                  |
| Total                  | 17,238                 | 0.169528 | 0.073866 | 1,024 | 1,050                |

### Scope 2:

|                  |           | City of White Rock TSI |
|------------------|-----------|------------------------|
|                  | kWh       | t CO2e, GHG, Scope 2   |
|                  |           |                        |
| Purchased Energy | 6,016,719 | 65                     |
| (Electricity)    |           |                        |

### **Overview by Service Areas:**

Energy Inventory t CO2e, GHG, All, 2017