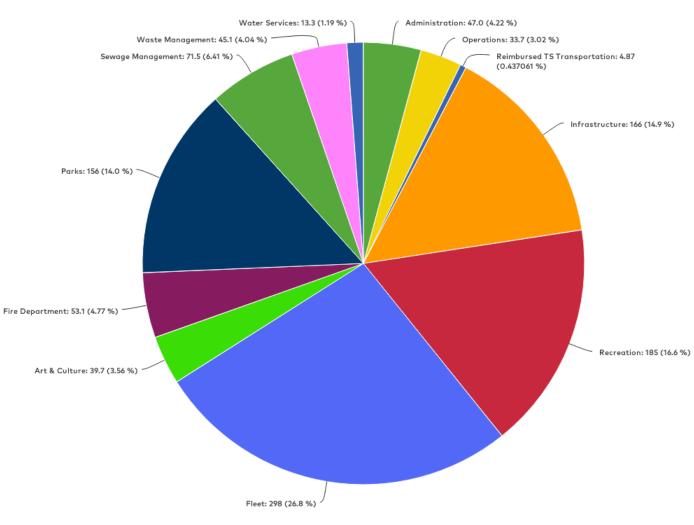

### **Top GHG Emitter**

|                              | t CO2e, GHG | %    |
|------------------------------|-------------|------|
| Total City of White Rock TSI | 1,115       | 100  |
| Fleet                        | 298         | 26.8 |

### **Overview by Service Areas:**

Energy Inventory t CO2e, GHG, All, 2017