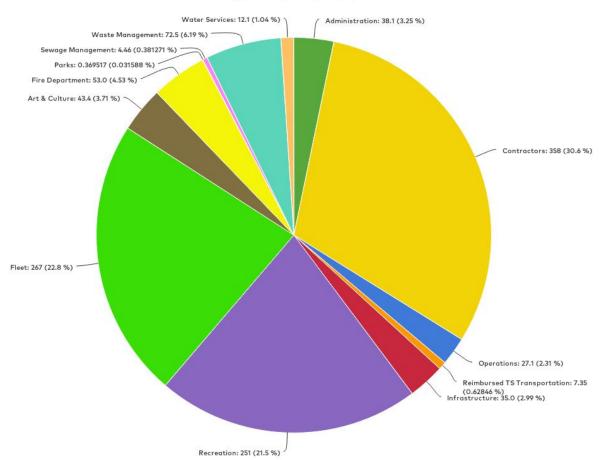

#### **Overview by Service Areas:**

#### **Top GHG Emitter**

|                              | t CO2e, GHG | %    |
|------------------------------|-------------|------|
| Total City of White Rock TSI | 1,170       | 100  |
| Contractors                  | 358         | 30.6 |
| Fleet                        | 267         | 22.8 |
| Recreation                   | 251         | 21.5 |