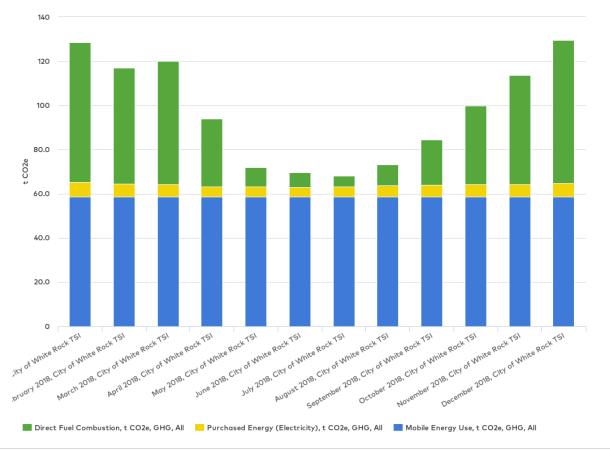

#### Scope 1:

|                        | City of White Rock TSI |          |          |       |                      |
|------------------------|------------------------|----------|----------|-------|----------------------|
|                        | GJ, Energy             | t CH4    | t N2O    | t CO2 | t CO2e, GHG, Scope 1 |
|                        |                        |          |          |       |                      |
| Direct Fuel Combustion | 8,030                  | 0.008175 | 0.007788 | 399   | 402                  |
| Mobile Energy Use      | 10,272                 | 0.048424 | 0.093402 | 676   | 705                  |
| Total                  | 18,302                 | 0.0566   | 0.10119  | 1,075 | 1,107                |

## Scope 2:

|                  | City      | of White Rock TSI    |
|------------------|-----------|----------------------|
|                  | kWh       | t CO2e, GHG, Scope 2 |
| 0 1 15           |           |                      |
| Purchased Energy |           |                      |
| (Electricity)    | 5,928,591 | 63                   |