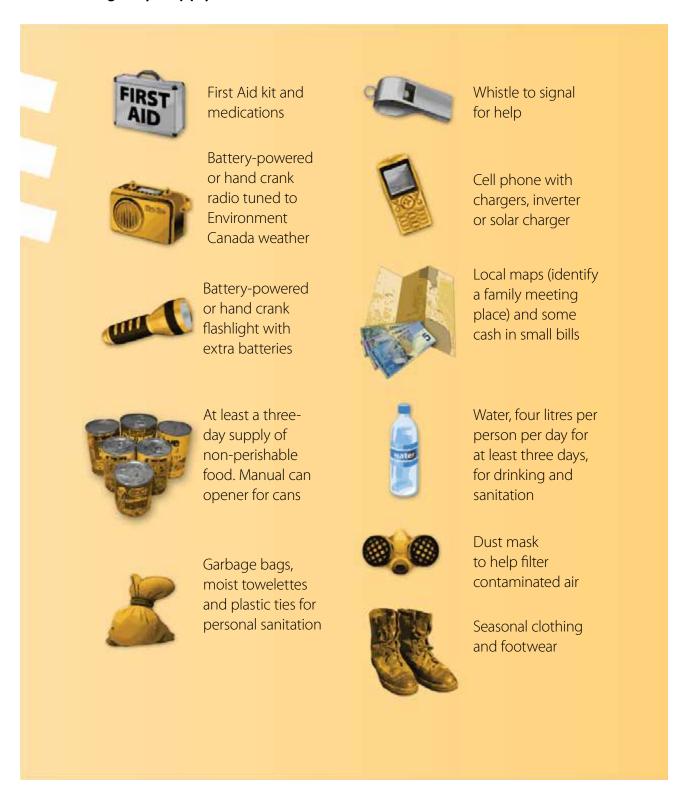

| ontact information and policy number: |                                                                                                                                                                    |
| Auto:                                |                                       | TIP:                                                                                                                                                               |
| Emergency kit location               | n:                                    | Check with your insurance agent/company about what sort of assistance they can provide if you are                                                                  |

or cannot return.

# PreparedBC

#### HOUSEHOLD EMERGENCY PLAN

# **Basic Emergency Supply Kit**



## **Emergency Contact Information Cards**

You and each family member should carry this card at all times



Emergency ManagementBC



Emergency ManagementBC

#### **EMERGENCY CONTACT INFORMATION CARD**

- After a major disaster, local phone service may be limited, so phone your out-of-area contact to keep in touch with your family
- Listen to the radio or TV for phone-use instructions, then call your contact person to say how you are, where you are and what your plans are
- Keep the call short and, if possible, arrange to call back at a specified time for another check-in



- After a major disaster, local phone service may be limited, so phone your out-of-area contact to keep in touch with your family
- Listen to the radio or TV for phone-use instructions, then call your contact perso