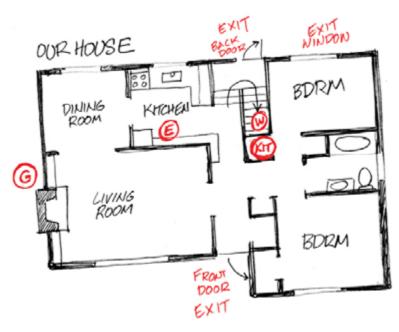

### HOUSEHOLD EMERGENCY PLAN

| FAMILY DOCTOR(S):                    |                                       |                                                                                                                                                                    |
|--------------------------------------|---------------------------------------|--------------------------------------------------------------------------------------------------------------------------------------------------------------------|
| Name:                                | Phone:                                |                                                                                                                                                                    |
|                                      |                                       | TIP:                                                                                                                                                               |
|                                      |                                       | If you suspect a gas leak,<br>turn off the gas valve and<br>leave immediately. <i>Do not</i><br><i>try to turn it back on.</i> Only<br>a registered gas contractor |
| Household utilities:                 |                                       | can do that safely.                                                                                                                                                |
| <b>1.</b> Location of fire extinguis | sher(s):                              |                                                                                                                                                                    |
| <b>2.</b> Water valve location:      |                                       | and the same                                                                                                                                                       |
| <b>a.</b> Utility company pho        | ne number:                            | Gas Valve                                                                                                                                                          |
| <b>3.</b> Electrical panel location: |                                       |                                                                                                                                                                    |
| <b>a.</b> Utility company pho        | ne number:                            | ON                                                                                                                                                                 |
| <b>4.</b> Gas valve location:        |                                       | TIP:                                                                                                                                                               |
| a. Utility company pho               | ne number:                            | Make large, easy-to-<br>see signs indicating the<br>location of the water<br>and gas shut-offs, as well                                                            |
| <b>5.</b> Floor drain location:      |                                       | as for the front of the electrical panel.                                                                                                                          |
| Other information:                   |                                       |                                                                                                                                                                    |
| Insurance agent/company co           | ontact information and policy number: |                                                                                                                                                                    |
| Auto:                                |                                       | TIP:                                                                                                                                                               |
| Emergency kit location               | n:                                    | Check with your insurance agent/company about what sort of assistance they can provide if you are                                                                  |