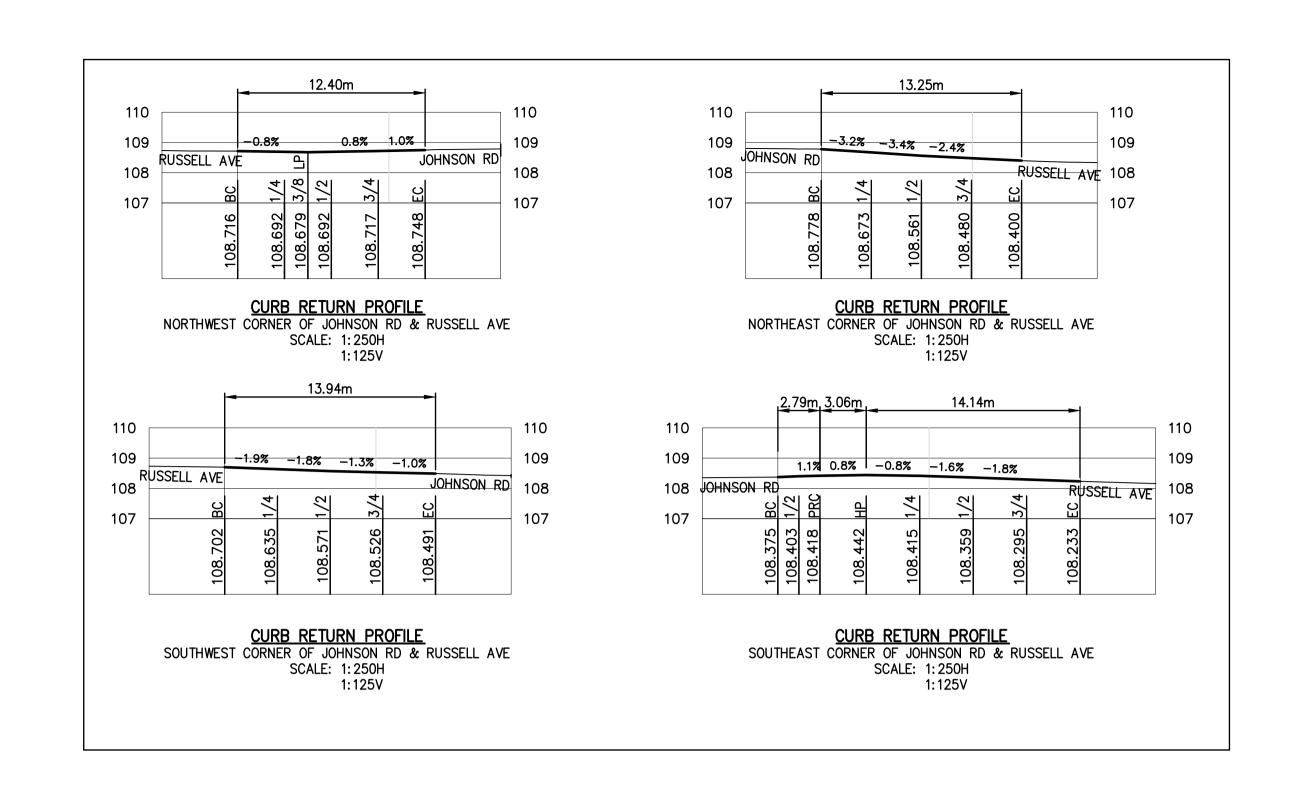

R.F. BINNIE & ASSOCIATES LTD.

101 - 19232 Enterprise Way,
Surrey, BC V3S 6J9
TEL 604 574 3336
BINNIE.com

| CLIENT                | CITY OF WHITE ROCK 15322 BUENA VISTA AVENUE, WHITE ROCK, BC, V4B 1Y6 | S |  |  |  |  |
|-----------------------|----------------------------------------------------------------------|---|--|--|--|--|
| DRAWING DESC<br>JOHNS | STON RD & RUSSELL AVE CROSSWALK RE-ALIGNMENT                         |   |  |  |  |  |
|                       | DETAILS AND CURB RETURN PROFILES                                     |   |  |  |  |  |
|                       | ROADWORKS                                                            |   |  |  |  |  |