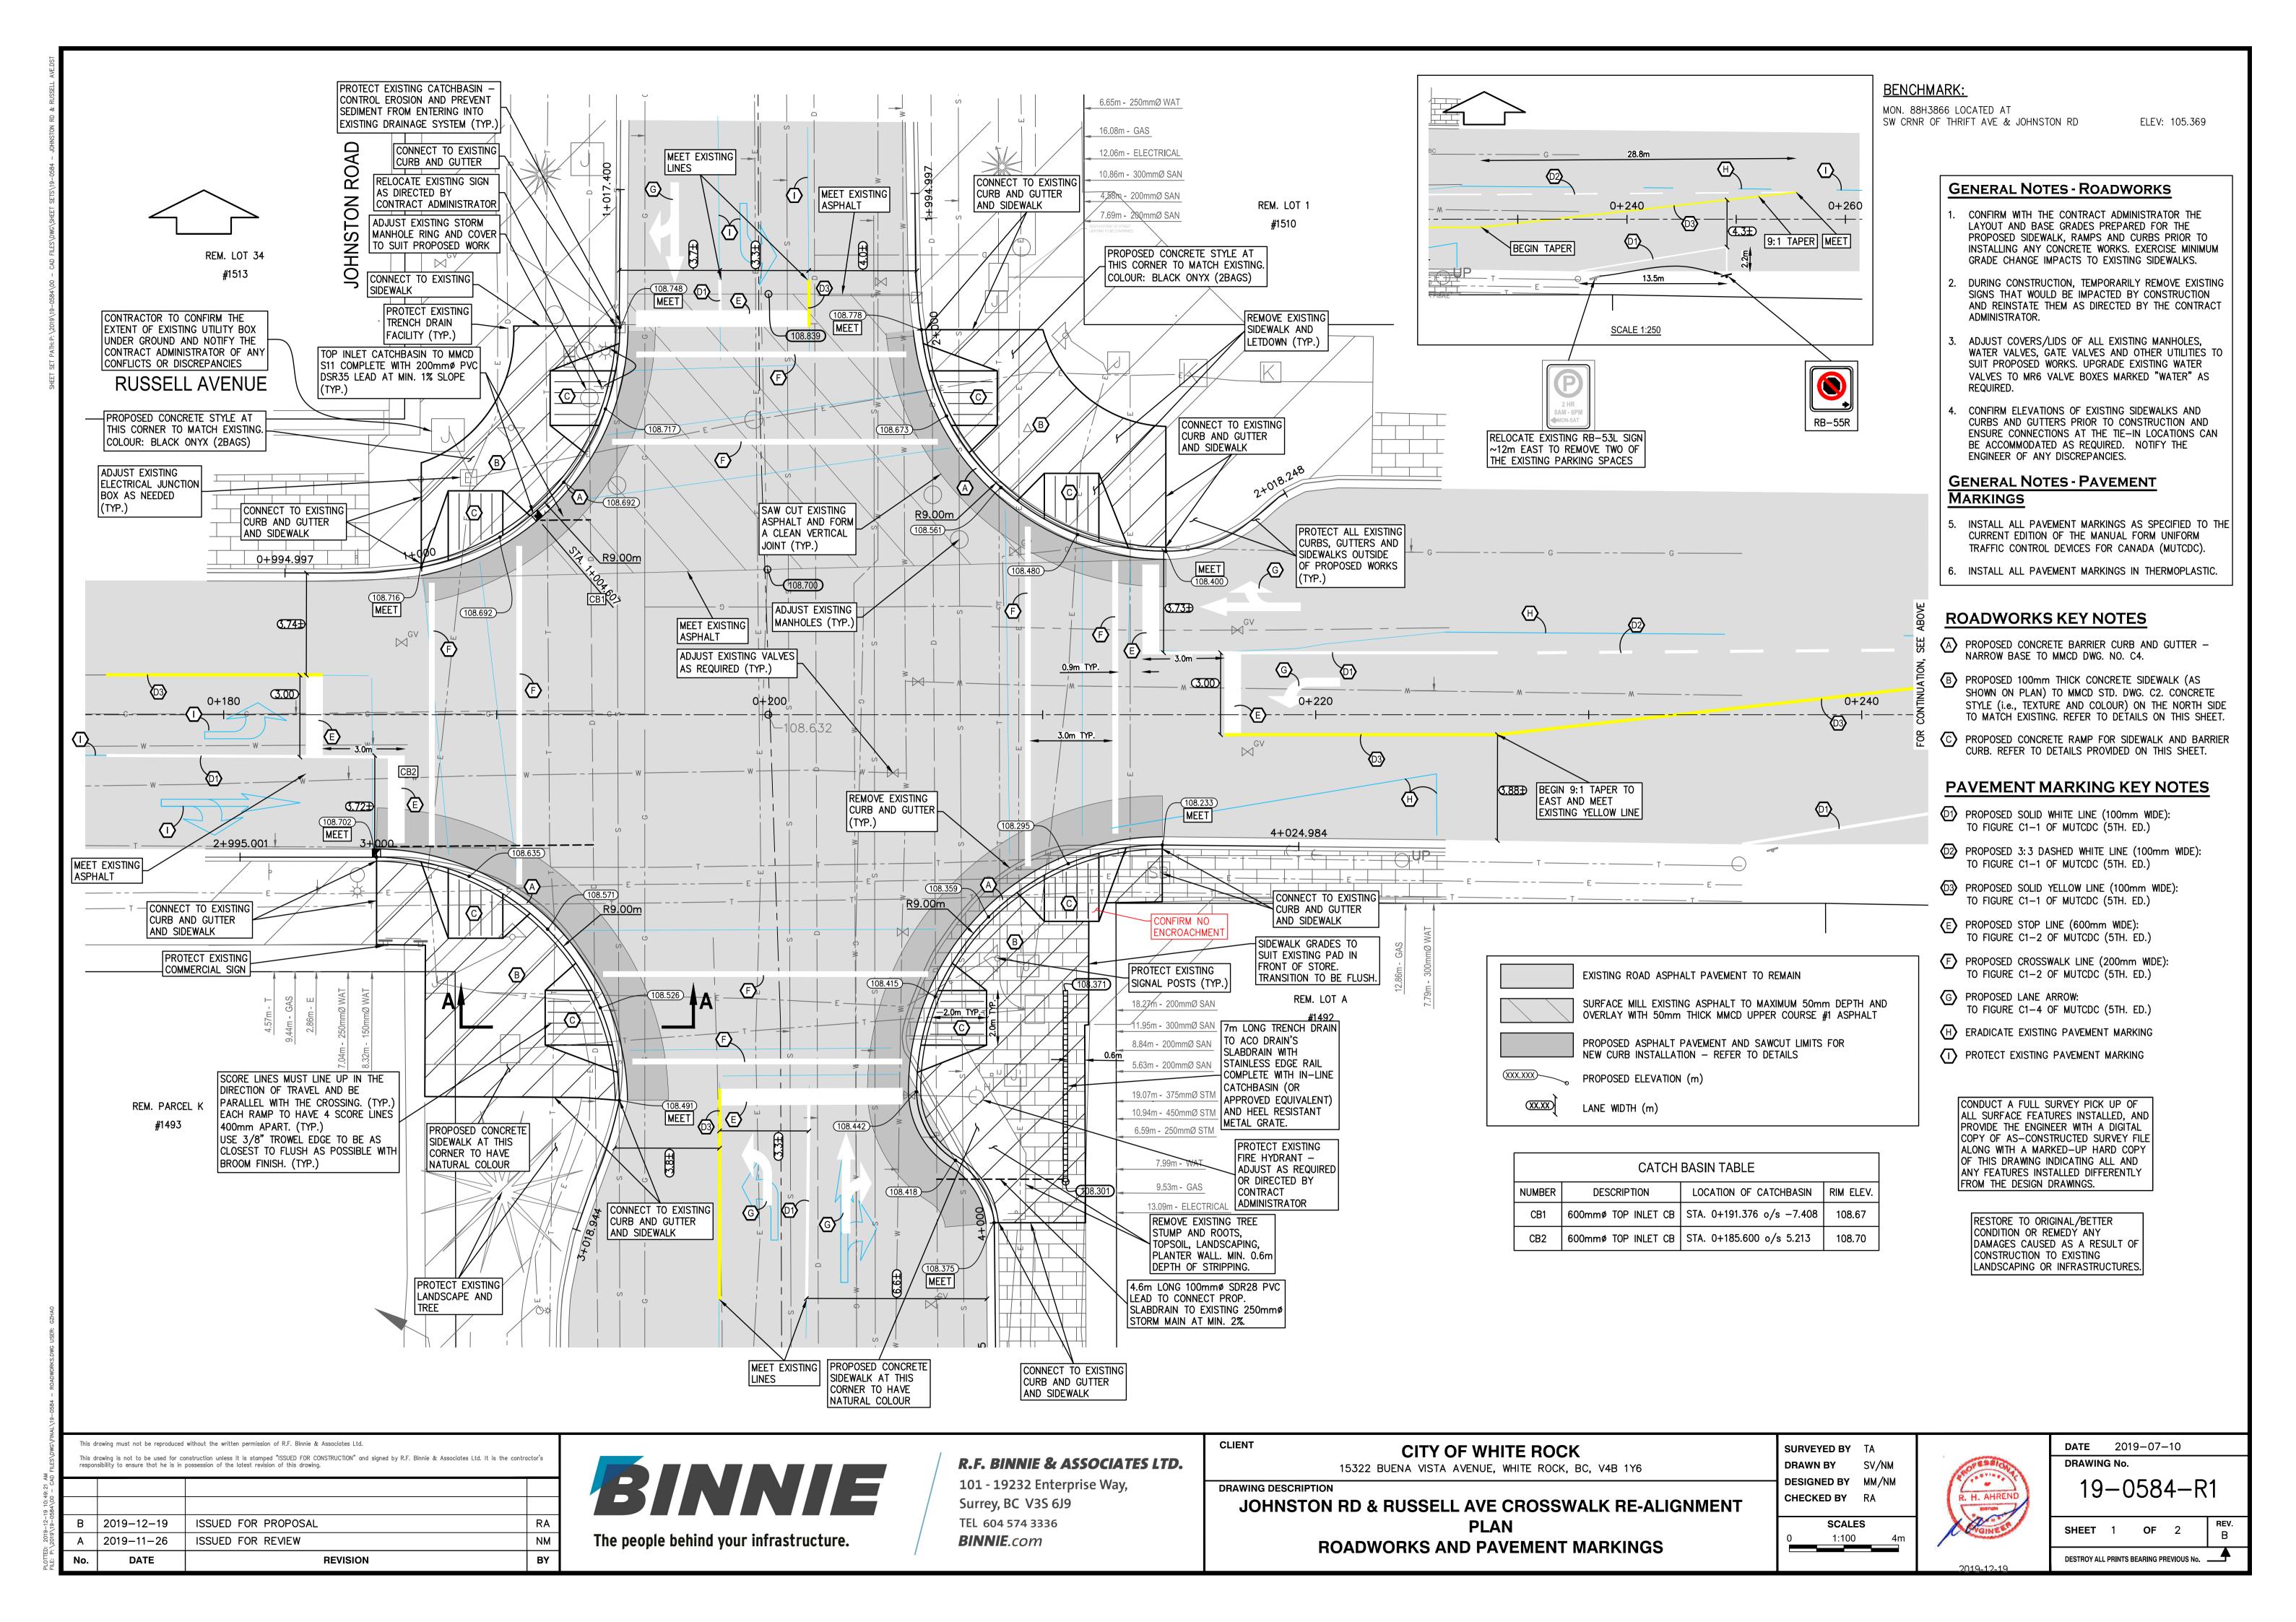

R.F. BINNIE & ASSOCIATES LTD.

101 - 19232 Enterprise Way,
Surrey, BC V3S 6J9
TEL 604 574 3336
BINNIE.com

| CLIENT                | CITY OF WHITE ROCK 15322 BUENA VISTA AVENUE, WHITE ROCK, BC, V4B 1Y6 | S |  |  |  |  |
|-----------------------|----------------------------------------------------------------------|---|--|--|--|--|
| DRAWING DESC<br>JOHNS | STON RD & RUSSELL AVE CROSSWALK RE-ALIGNMENT                         |   |  |  |  |  |
|                       | DETAILS AND CURB RETURN PROFILES                                     |   |  |  |  |  |
|                       | ROADWORKS                                                            |   |  |  |  |  |