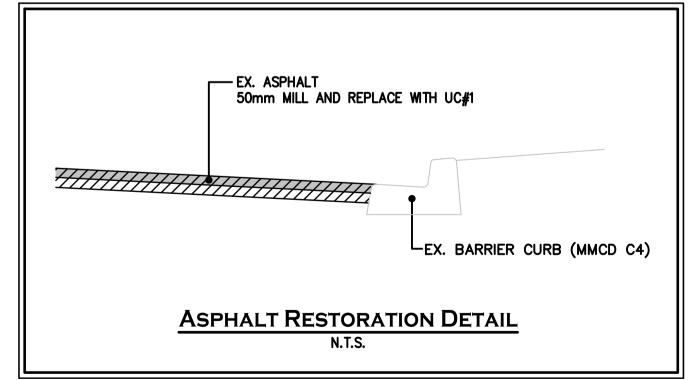

|    | В | 2019-12-19 | ISSUED FOR PROPOSAL | RA |
|----|---|------------|---------------------|----|
|    | A | 2019-11-26 | ISSUED FOR REVIEW   | RA |
| ٠. |   |            |                     |    |



R.F. BINNIE & ASSOCIATES LTD.

101 - 19232 Enterprise Way,
Surrey, BC V3S 6J9
TEL 604 574 3336
BINNIE.com

| CLIENT                | CITY OF WHITE ROCK 15322 BUENA VISTA AVENUE, WHITE ROCK, BC, V4B 1Y6 | S |  |  |  |  |
|-----------------------|----------------------------------------------------------------------|---|--|--|--|--|
| DRAWING DESC<br>JOHNS | STON RD & RUSSELL AVE CROSSWALK RE-ALIGNMENT                         |   |  |  |  |  |
|                       | DETAILS AND CURB RETURN PROFILES                                     |   |  |  |  |  |
|                       | ROADWO