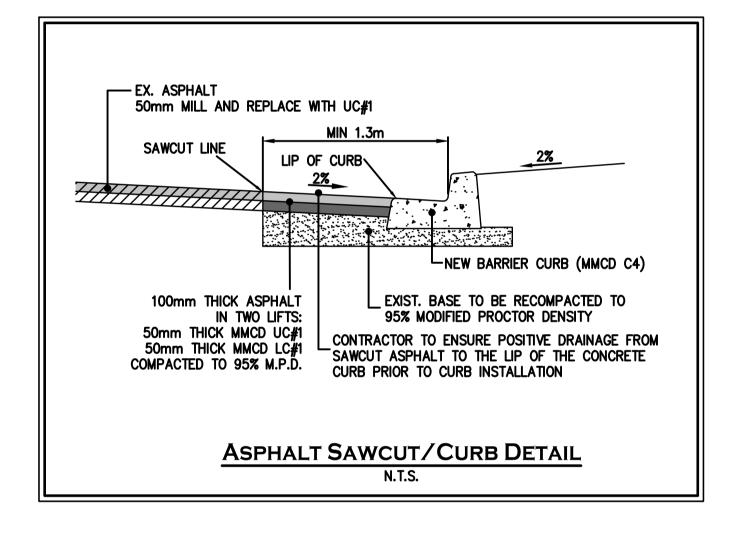

R.F. BINNIE & ASSOCIATES LTD.

101 - 19232 Enterprise Way,
Surrey, BC V3S 6J9
TEL 604 574 3336
BINNIE.com

| CLIENT                | CITY OF WHITE ROCK 15322 BUENA VISTA AVENUE, WHITE ROCK, BC, V4B 1Y6 | S |  |  |  |  |
|-----------------------|----------------------------------------------------------------------|---|--|--|--|--|
| DRAWING DESC<br>JOHNS | STON RD & RUSSELL AVE CROSSWALK RE-ALIGNMENT                         |   |  |  |  |  |
|                       | DETAILS AND CURB RETURN PROFILES                                     |   |  |  |  |  |
|                       | ROADWORKS                                                            |   |  |  |  |  |