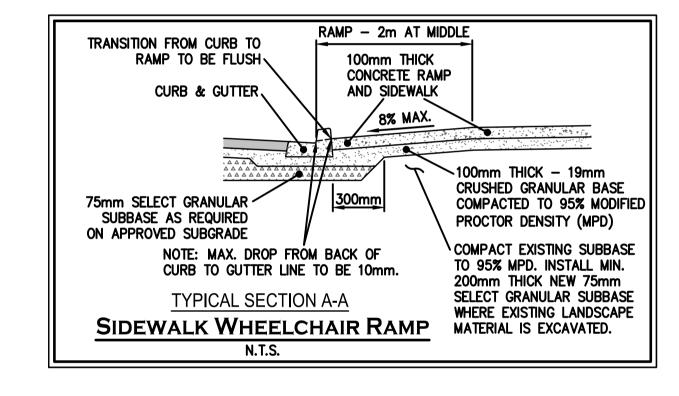

R.F. BINNIE & ASSOCIATES LTD.

101 - 19232 Enterprise Way,
Surrey, BC V3S 6J9
TEL 604 574 3336
BINNIE.com

| CLIENT                | CITY OF WHITE ROCK 15322 BUENA VISTA AVENUE, WHITE ROCK, BC, V4B 1Y6 | S |  |  |  |  |
|-----------------------|----------------------------------------------------------------------|---|--|--|--|--|
| DRAWING DESC<br>JOHNS | STON RD & RUSSELL AVE CROSSWALK RE-ALIGNMENT                         |   |  |  |  |  |
|                       | DETAILS AND CURB RETURN PROFILES                                     |   |  |  |  |  |
|                       | ROADWORKS                                                            |   |  |  |  |  |