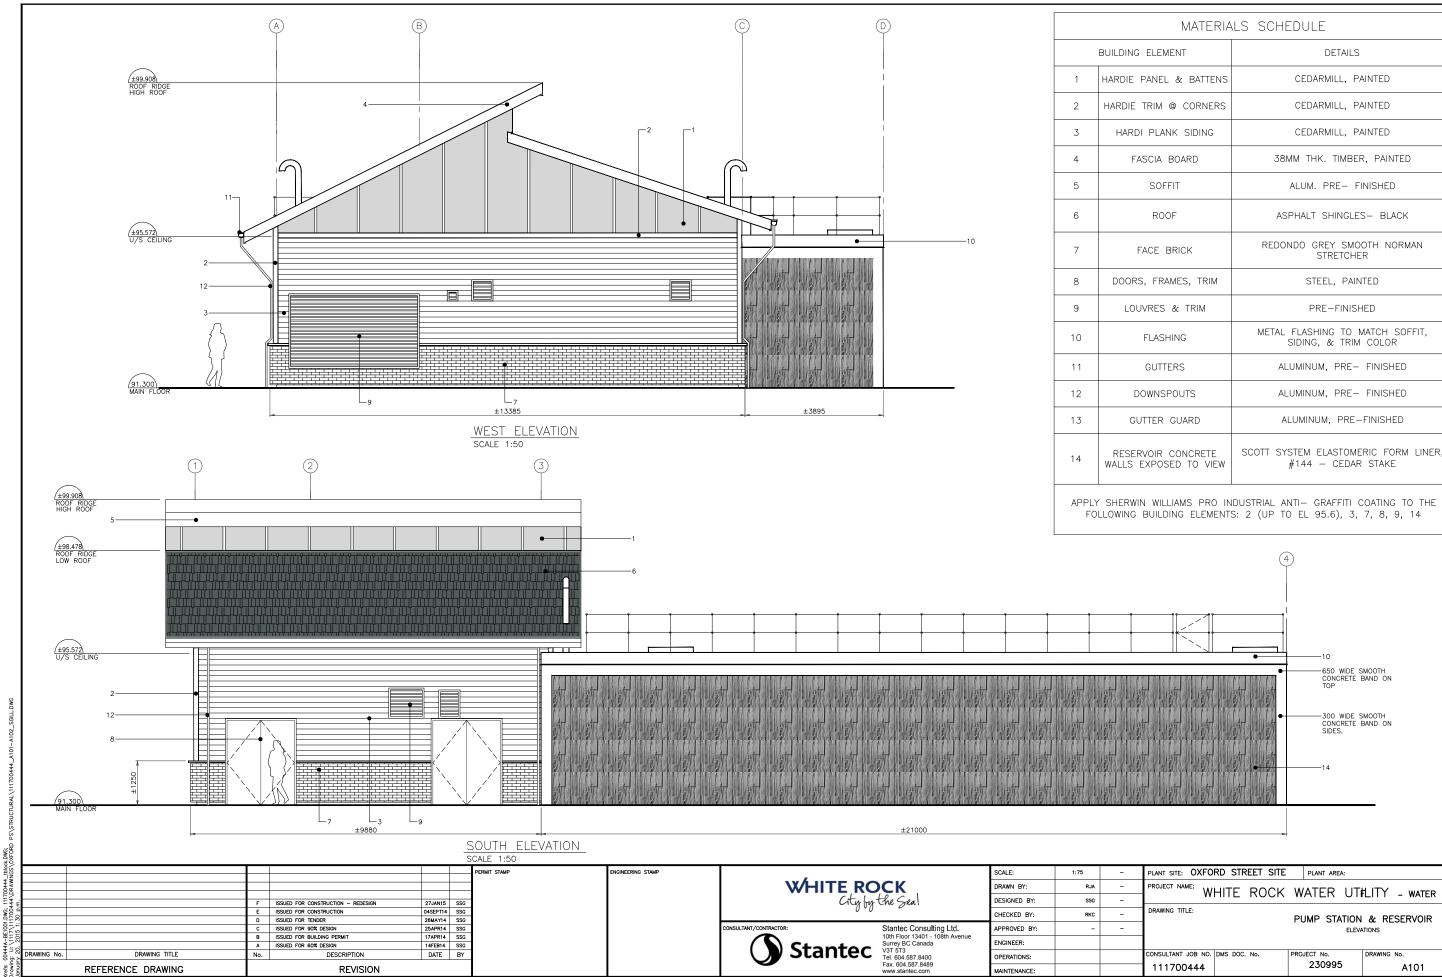

| MATERIALS SCHEDULE               |                                                            |  |  |  |
|----------------------------------|------------------------------------------------------------|--|--|--|
| ELEMENT                          | DETAILS                                                    |  |  |  |
| PANEL & BATTENS                  | CEDARMILL, PAINTED                                         |  |  |  |
| TRIM @ CORNERS                   | CEDARMILL, PAINTED                                         |  |  |  |
| PLANK SIDING                     | CEDARMILL, PAINTED                                         |  |  |  |
| SCIA BOARD                       | 38MM THK. TIMBER, PAINTED                                  |  |  |  |
| SOFFIT                           | ALUM. PRE- FINISHED                                        |  |  |  |
| ROOF                             | ASPHALT SHINGLES- BLACK                                    |  |  |  |
| ACE BRICK                        | REDONDO GREY SMOOTH NORMAN<br>STRETCHER                    |  |  |  |
| S, FRAMES, TRIM                  | STEEL, PAINTED                                             |  |  |  |
| VRES & TRIM                      | PRE-FINISHED                                               |  |  |  |
| FLASHING                         | METAL FLASHING TO MATCH SOFFIT,<br>SIDING, & TRIM COLOR    |  |  |  |
| GUTTERS                          | ALUMINUM, PRE- FINISHED                                    |  |  |  |
| OWNSPOUTS                        | ALUMINUM, PRE- FINISHED                                    |  |  |  |
| TTER GUARD                       | JARD ALUMINUM, PRE-FINISHED                                |  |  |  |
| VOIR CONCRETE<br>EXPOSED TO VIEW | SCOTT SYSTEM ELASTOMERIC FORM LINER,<br>#144 – CEDAR STAKE |  |  |  |
|                                  |                                                            |  |  |  |

| PLANT SITE: OXFC                                         | ORD STREET SITE | PLANT AREA:                         |                   |  |
|----------------------------------------------------------|-----------------|-------------------------------------|-------------------|--|
| PROJECT NAME: W                                          | HITE ROCK       | WATER UTILITY - WAT                 | ER SYSTEM UPGRADE |  |
| DRAWING TITLE:<br>PUMP STATION & RESERVOIR<br>ELEVATIONS |                 |                                     |                   |  |
| CONSULTANT JOB NO.                                       | DMS DOC. No.    | PROJECT No. DRAWING No. 230995 A101 | REV. SHT.<br>F    |  |
|                                                          |                 |                                     |                   |  |