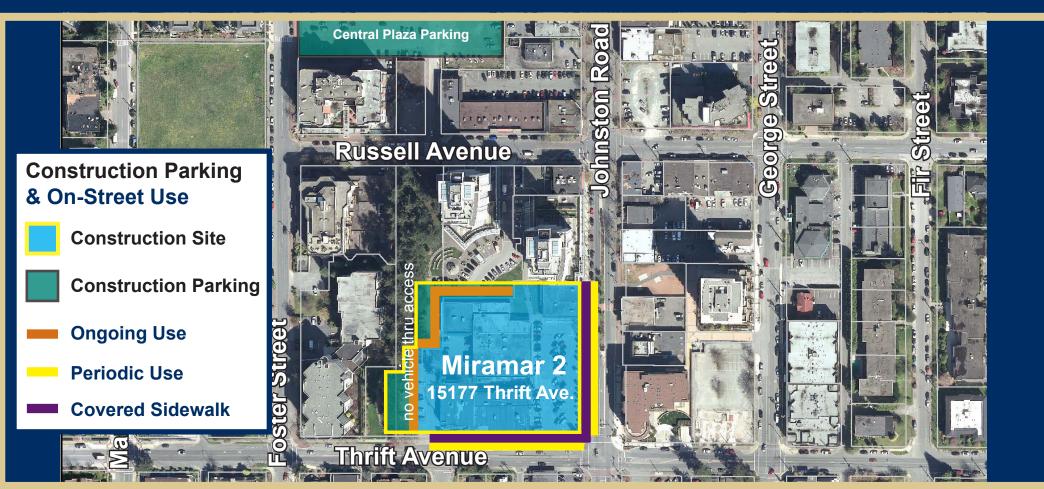

## Miramar 2: Construction Parking & Street Use

**Developer:**Bosa Properties

Prime Builder/Contractor: Axiom Builders (604.433.5711) axiombuilders.com

Construction (Trades) Parking: Bryant Park lot, Central Plaza (south) lots. No On-Street Parking Permitted for Construction Crews. On-Street Use (Staging, No Parking): Covered, but open sidewalk ('hoarding') & Periodic Use (concrete pours): Johnston Rd. (west side), Thrift Ave. (north side)