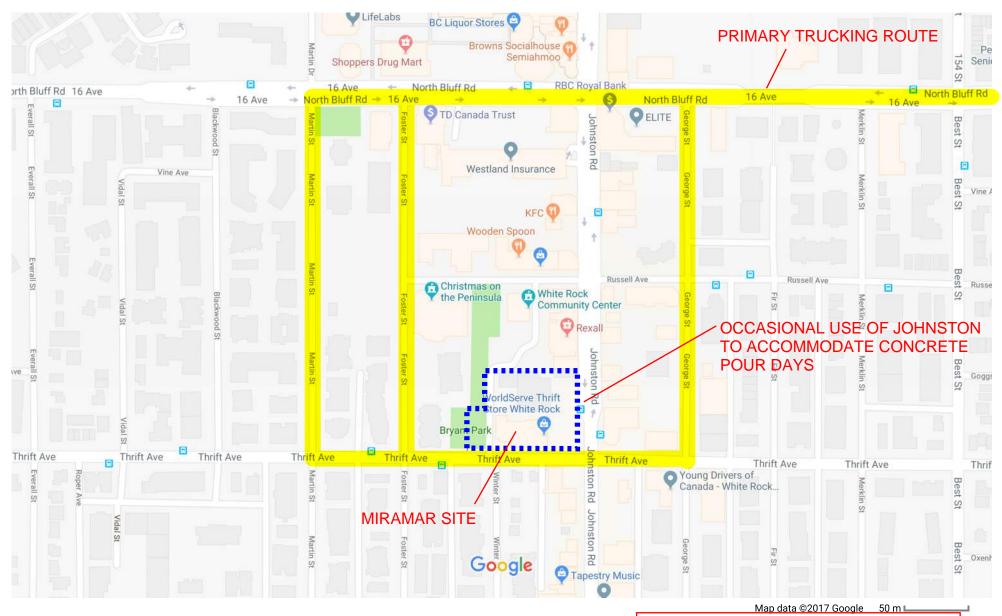

### Google Maps

PRIMARY TRUCKING ROUTE MARK-UP C. FRANDSEN AXIOM - DEC 18, 2017