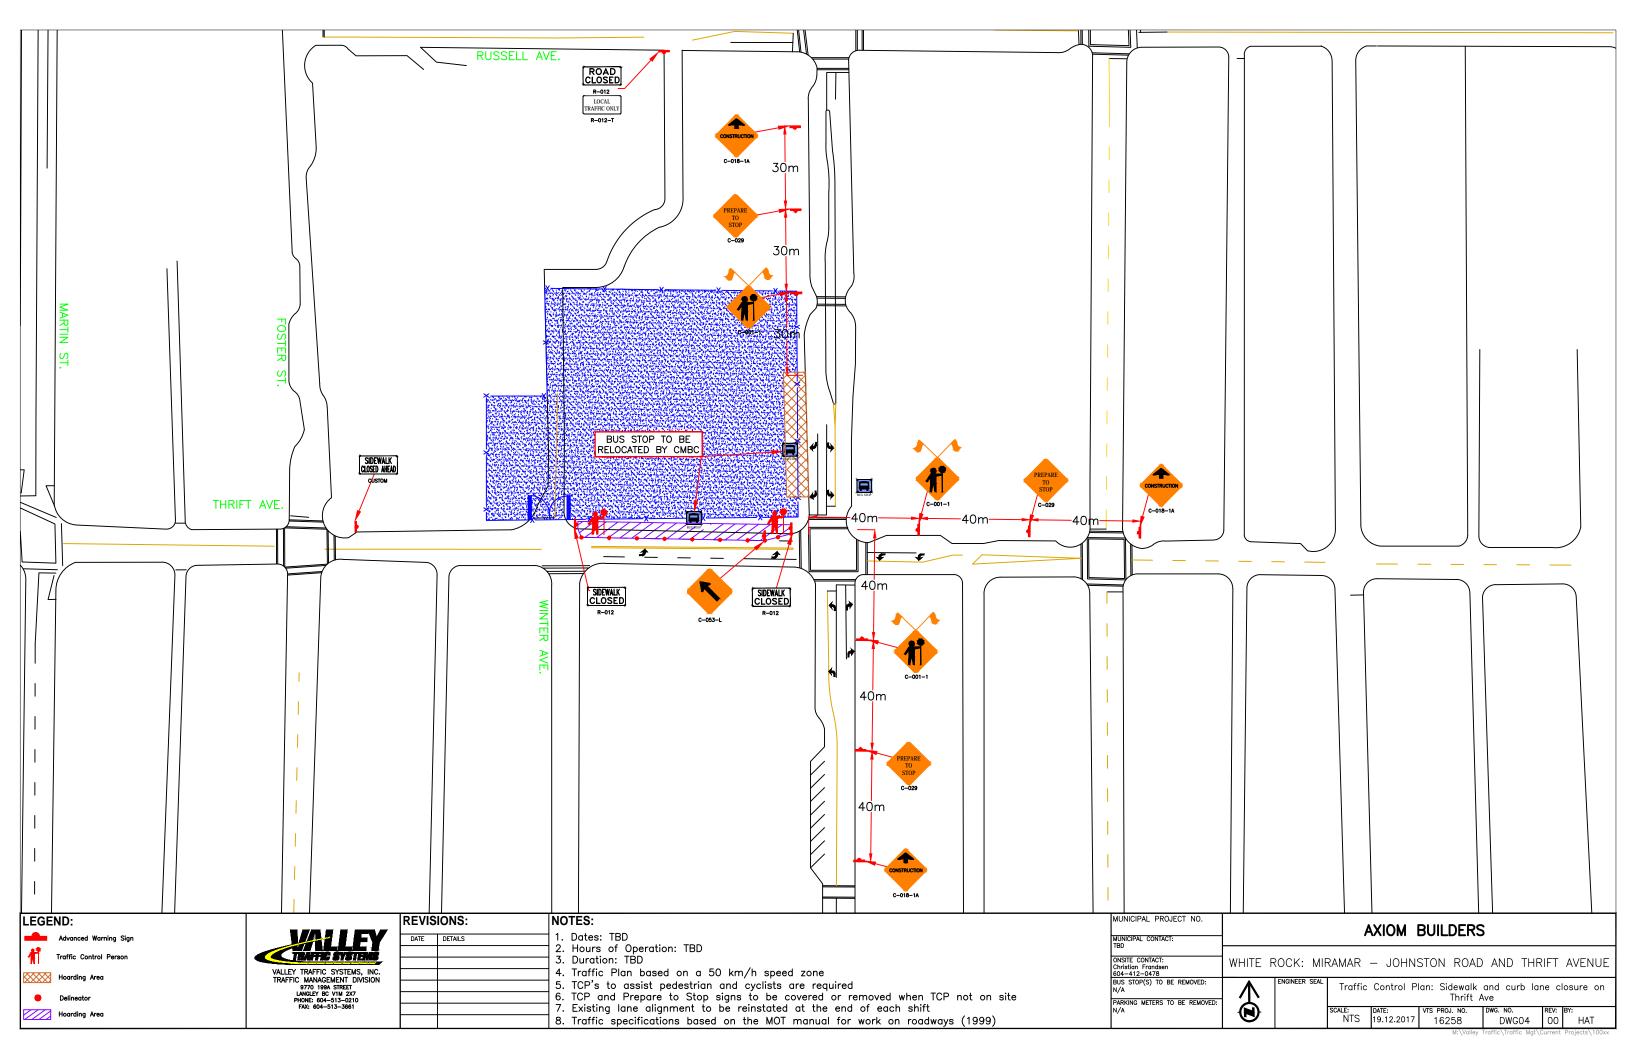

76-3100   |
|-----------------------------|----------------|
| WorkSafe BC (After hours):  | 604-273-7711   |
| BC Hydro:                   | 1-888-528-1746 |
| BC Hydro (Emergency):       | 1 888 769 3766 |
| Fortis BC (Emergency):      | 604-298-1400   |
| Environment BC (Emergency): | 604-666-6100   |
| City Bylaw                  | 604-541-2146   |
|                             |                |

#### **Peace Arch Hospital**

15521 Russell Ave, White Rock, BC V4B 2R4 PH: (604) 531-5512

Head South on Johnston Road Turn Left on Thrift Avenue Turn Left onto Best Street Turn Right on Russell Avenue Destination will be on the Left

#### **Estimated Travel Time: 3 minutes**



12/18/2017 Google Maps

### Google Maps



PRIMARY TRUCKING ROUTE MARK-UP C. FRANDSEN AXIOM - DEC 18, 2017