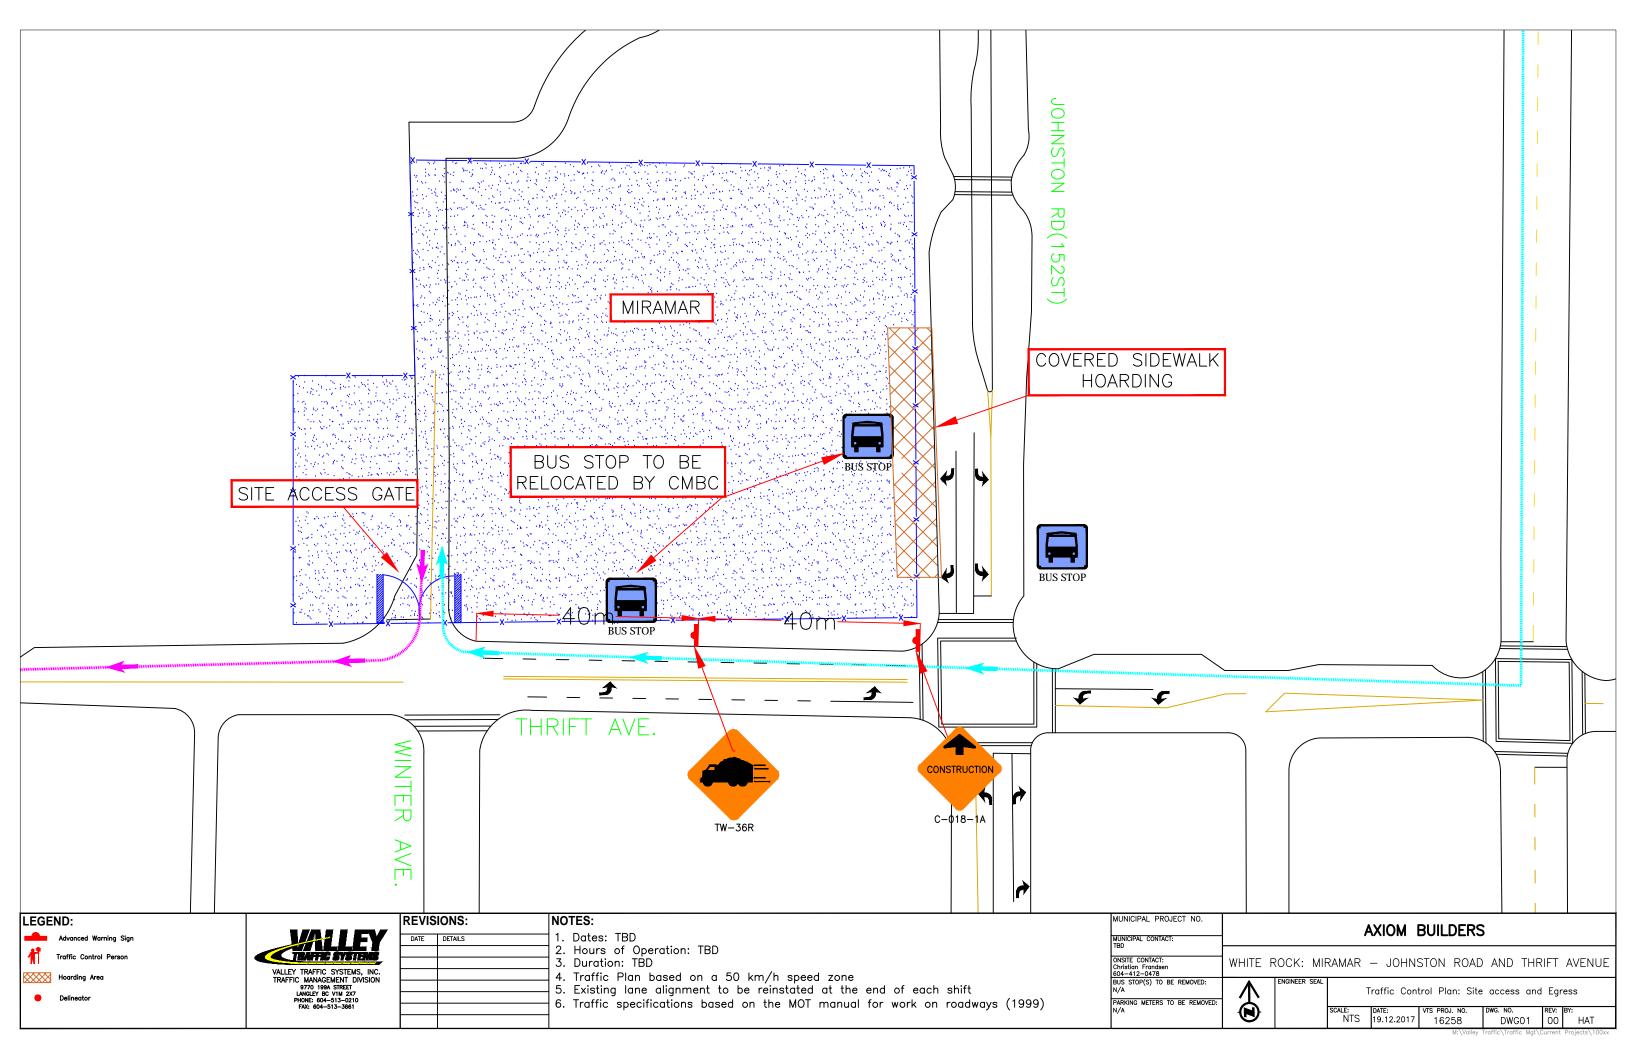

604-276-3100   |
|-----------------------------|----------------|
| WorkSafe BC (After hours):  | 604-273-7711   |
| BC Hydro:                   | 1-888-528-1746 |
| BC Hydro (Emergency):       | 1 888 769 3766 |
| Fortis BC (Emergency):      | 604-298-1400   |
| Environment BC (Emergency): | 604-666-6100   |
| City Bylaw                  | 604-541-2146   |
|                             |                |

#### **Peace Arch Hospital**

15521 Russell Ave, White Rock, BC V4B 2R4 PH: (604) 531-5512

Head South on Johnston Road Turn Left on Thrift Avenue Turn Left onto Best Street Turn Right on Russell Avenue Destination will be on the Left

#### **Estimated Travel Time: 3 minutes**



12/18/2017 Google Maps

### Google Maps



PRIMARY TRUCKING ROUTE MARK-UP C. FRANDSEN AXIOM - DEC 18, 2017