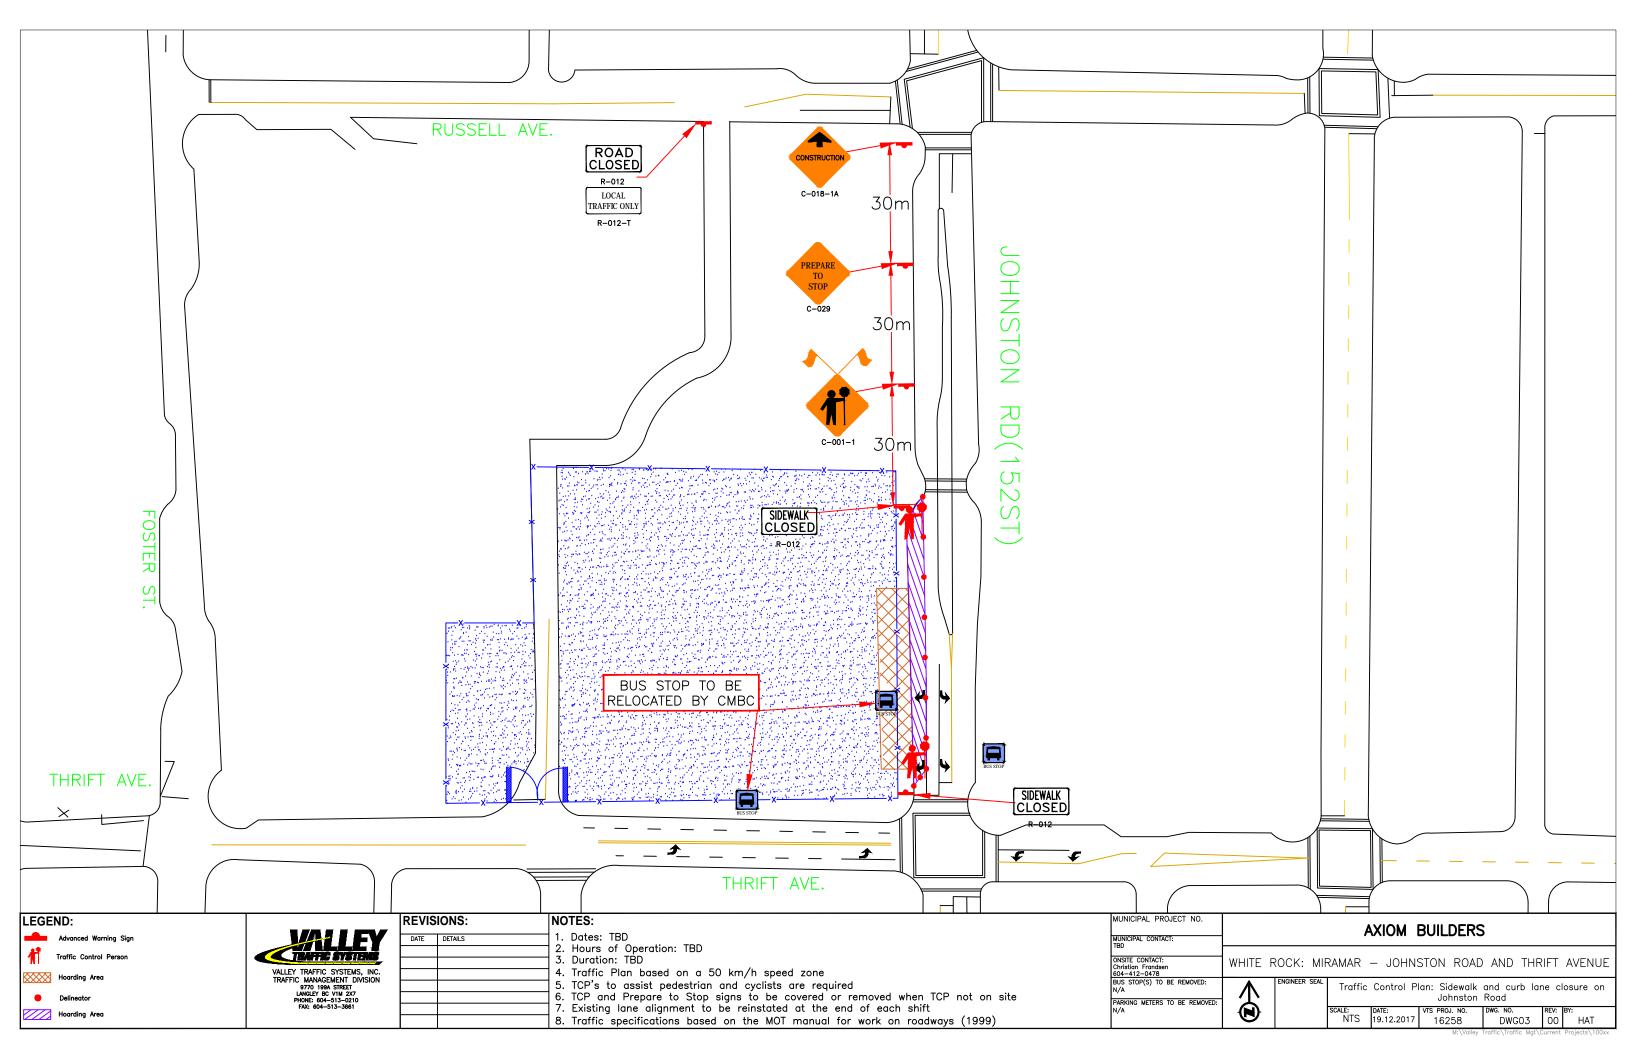

-276-3100   |
|-----------------------------|----------------|
| WorkSafe BC (After hours):  | 604-273-7711   |
| BC Hydro:                   | 1-888-528-1746 |
| BC Hydro (Emergency):       | 1 888 769 3766 |
| Fortis BC (Emergency):      | 604-298-1400   |
| Environment BC (Emergency): | 604-666-6100   |
| City Bylaw                  | 604-541-2146   |
|                             |                |

#### **Peace Arch Hospital**

15521 Russell Ave, White Rock, BC V4B 2R4 PH: (604) 531-5512

Head South on Johnston Road Turn Left on Thrift Avenue Turn Left onto Best Street Turn Right on Russell Avenue Destination will be on the Left

#### **Estimated Travel Time: 3 minutes**



12/18/2017 Google Maps

### Google Maps



PRIMARY TRUCKING ROUTE MARK-UP C. FRANDSEN AXIOM - DEC 18, 2017