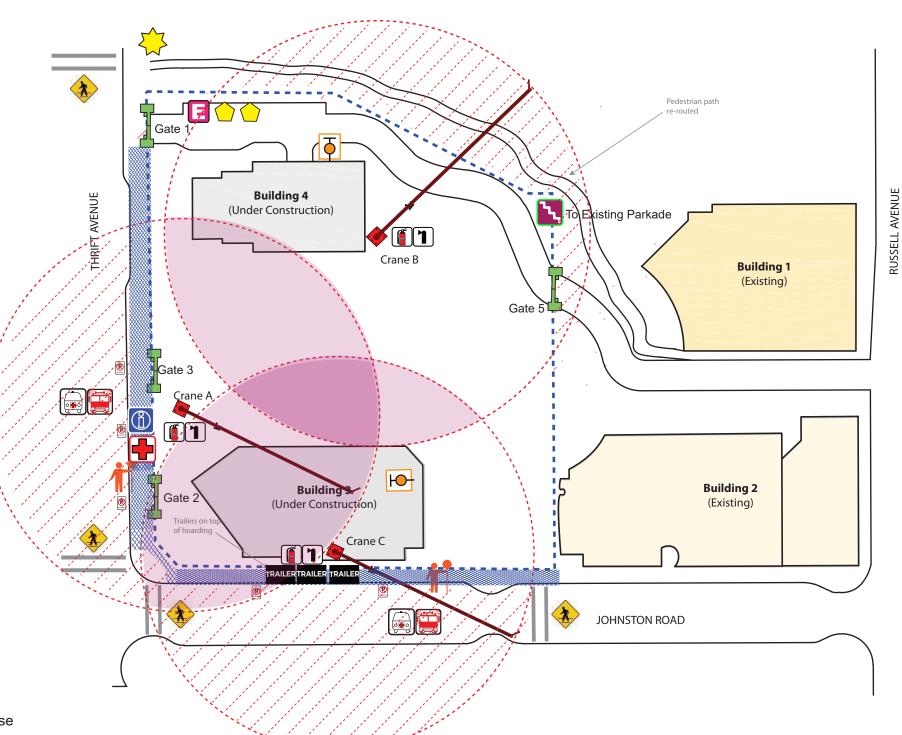

## MIRAMAR VILLAGE December 2017

Construction Fence

Covered Hoarding

Site Gate
Site Office

First Aid

1

Air Horn

Fire Extinguisher

(792)

Eye Wash

Washroom

TRAILER

Trailer

Fire Hydrant

Muster Point

DEP Box

Man Hoist

**Stairs** 

**Tower Crane** 

Cross Walk

No Fly Zone

Electrial Temp Power

Crane Overlap

Sediment Control

**Emergency Response** 

Traffic Control