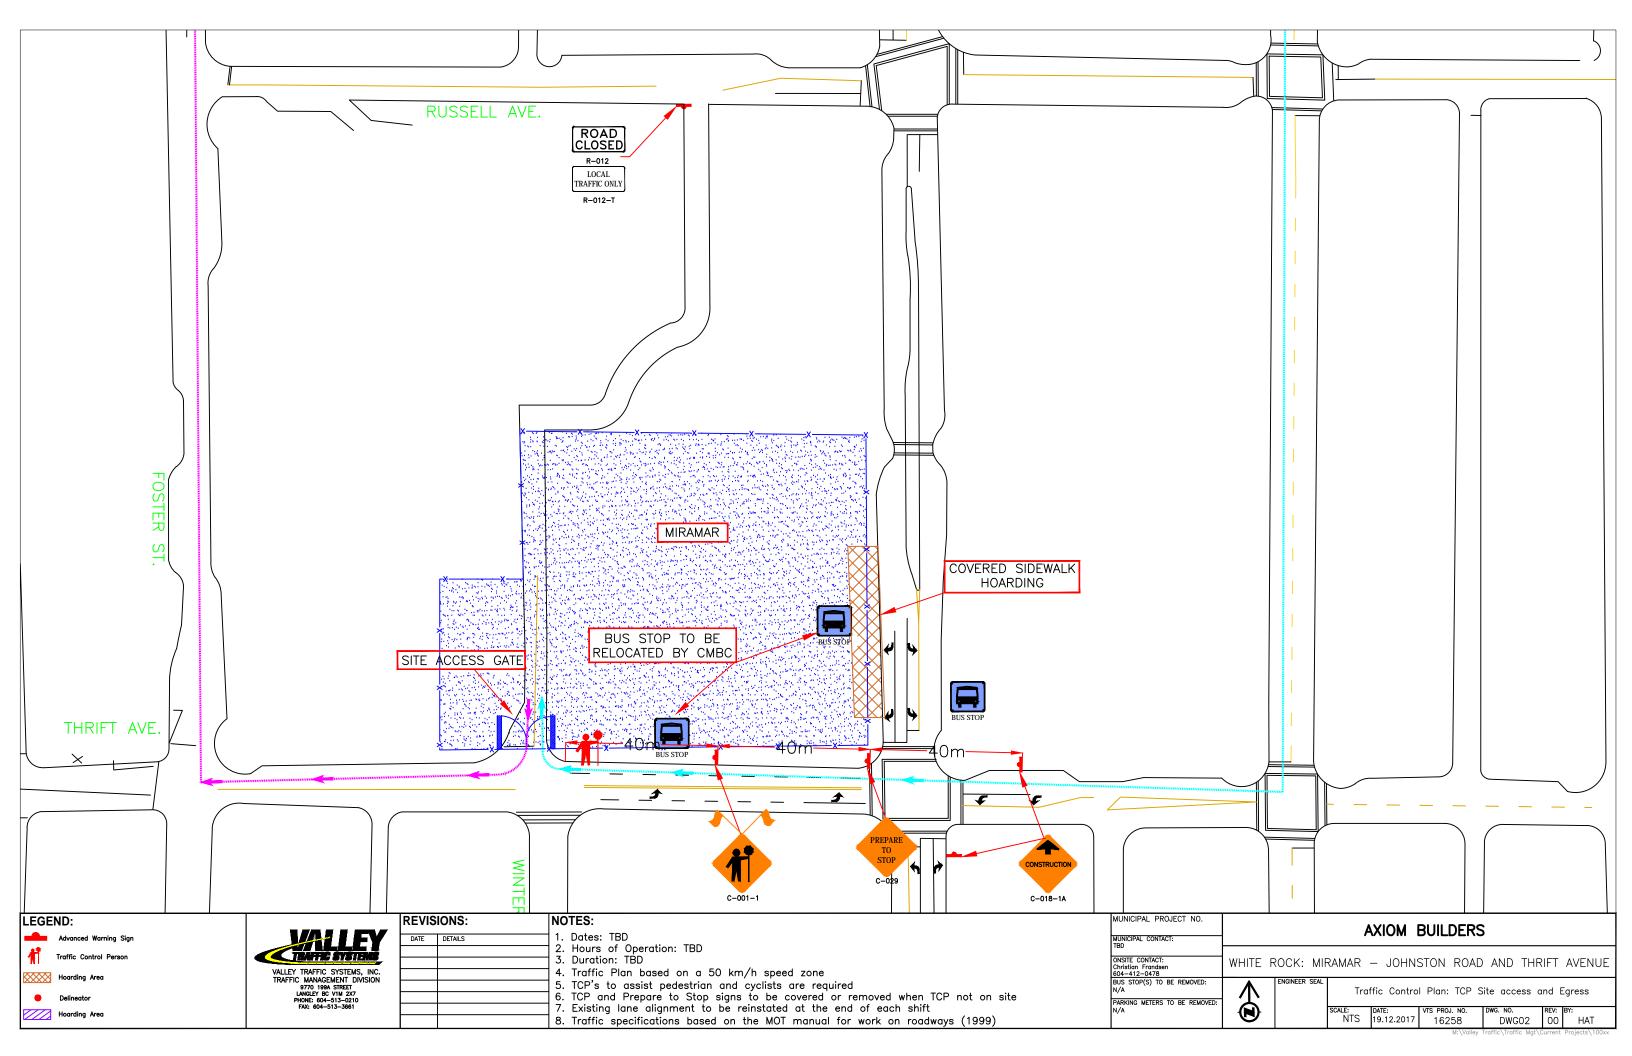

04-276-3100   |
|-----------------------------|----------------|
| WorkSafe BC (After hours):  | 604-273-7711   |
| BC Hydro:                   | 1-888-528-1746 |
| BC Hydro (Emergency):       | 1 888 769 3766 |
| Fortis BC (Emergency):      | 604-298-1400   |
| Environment BC (Emergency): | 604-666-6100   |
| City Bylaw                  | 604-541-2146   |
|                             |                |

#### **Peace Arch Hospital**

15521 Russell Ave, White Rock, BC V4B 2R4 PH: (604) 531-5512

Head South on Johnston Road Turn Left on Thrift Avenue Turn Left onto Best Street Turn Right on Russell Avenue Destination will be on the Left

#### **Estimated Travel Time: 3 minutes**



12/18/2017 Google Maps

### Google Maps



PRIMARY TRUCKING ROUTE MARK-UP C. FRANDSEN AXIOM - DEC 18, 2017