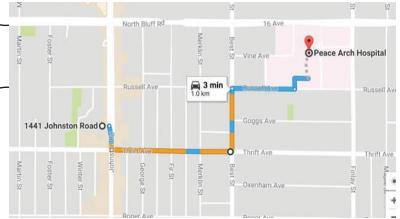

#### **Peace Arch Hospital**

15521 Russell Ave, White Rock, BC V4B 2R4 PH: (604) 531-5512

Head South on Johnston Road Turn Left on Thrift Avenue Turn Left onto Best Street Turn Right on Russell Avenue Destination will be on the Left

#### **Estimated Travel Time: 3 minutes**

12/18/2017 Google Maps