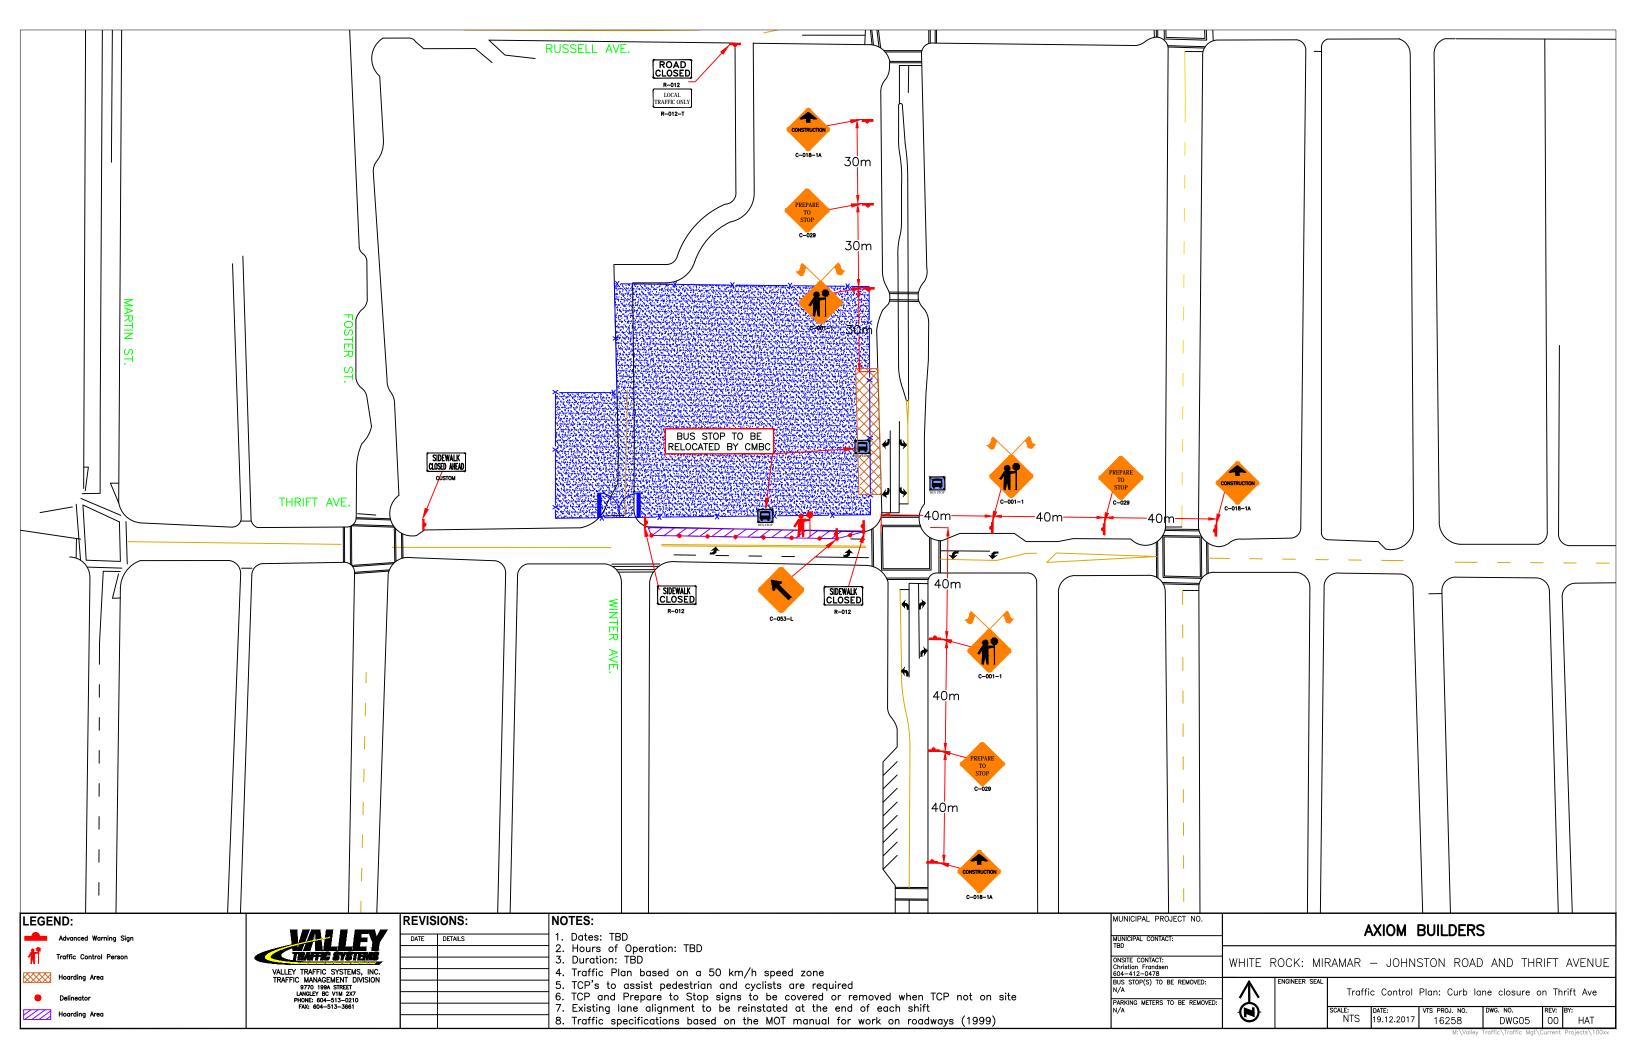

-3100   |
|-----------------------------|----------------|
| WorkSafe BC (After hours):  | 604-273-7711   |
| BC Hydro:                   | 1-888-528-1746 |
| BC Hydro (Emergency):       | 1 888 769 3766 |
| Fortis BC (Emergency):      | 604-298-1400   |
| Environment BC (Emergency): | 604-666-6100   |
| City Bylaw                  | 604-541-2146   |
|                             |                |

#### **Peace Arch Hospital**

15521 Russell Ave, White Rock, BC V4B 2R4 PH: (604) 531-5512

Head South on Johnston Road Turn Left on Thrift Avenue Turn Left onto Best Street Turn Right on Russell Avenue Destination will be on the Left

#### **Estimated Travel Time: 3 minutes**



12/18/2017 Google Maps

### Google Maps



PRIMARY TRUCKING ROUTE MARK-UP C. FRANDSEN AXIOM - DEC 18, 2017