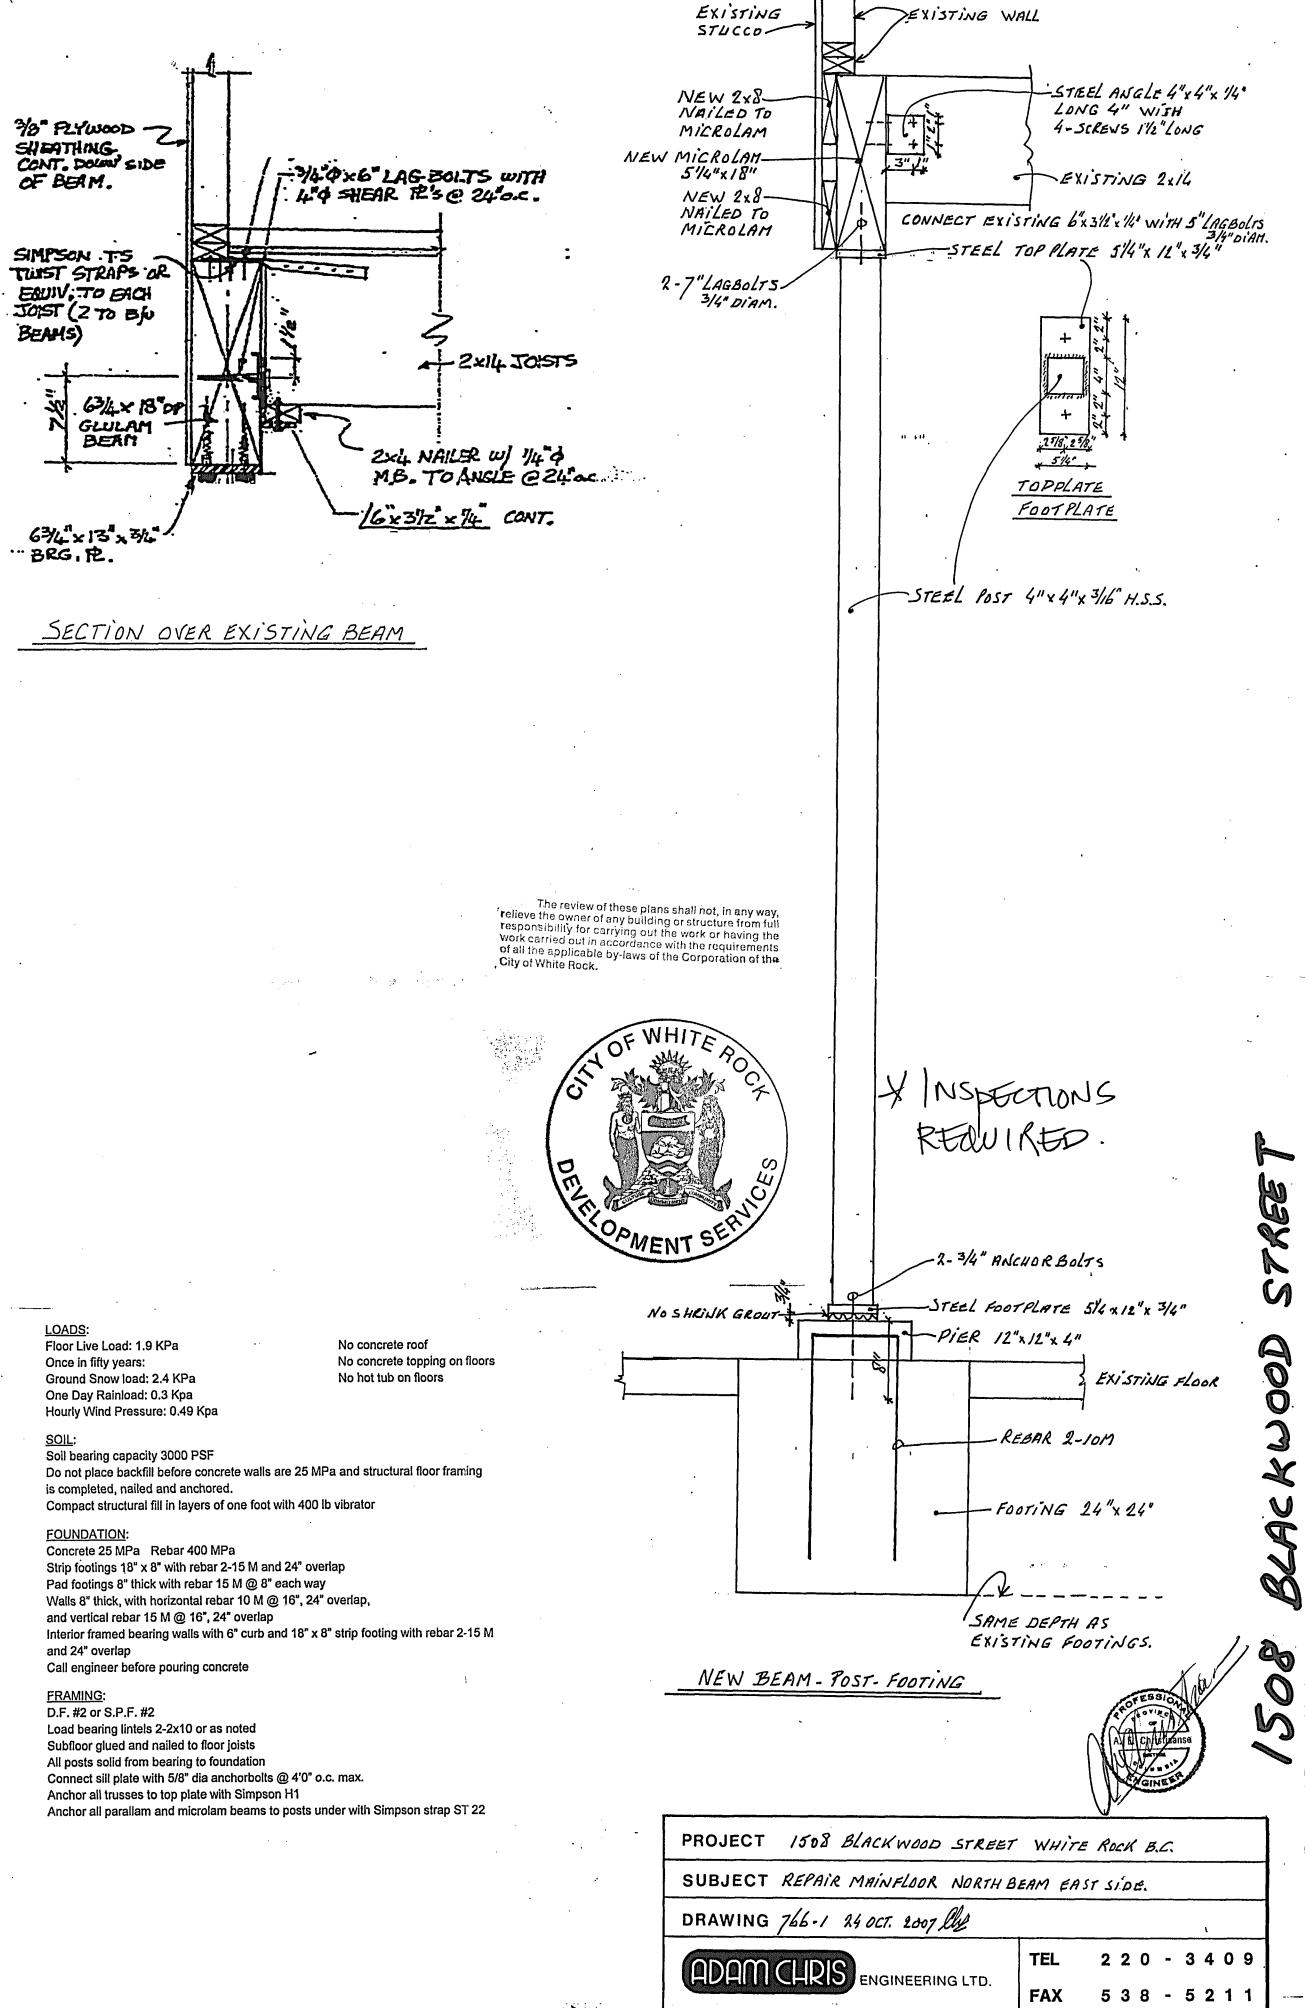

| The approval of the plans and the issuance of a permit shall not in any way relieve the owner of any building or                                                                                                     |
| Permit No. 9.7. 0.9 8                                               | structure from full responsibility for carrying out the work<br>or having the work carried out in accordance with the<br>requirements of all the applicable by-laws of the Corporation<br>of the City of White Rock. |
|                                                                     |                                                                                                                                                                                                                      |





THE CITY OF WHITE ROCK April 29 PERMIT TO BUILD

19.8 (Roll # 1918-5 Dev. Permit No. 11 / Permit No. 967 # 5 - 1508 BIACKWEEN Redacted S. 22 Owner . Legal STRATAS N.E. 10 T.1 NW. 2284 5 - 1508 BLICKWOOD Dev. Permit Area: Zone: 2772.

Occupancy STRATA 4P-Architect Contractor INDIVIOUAL INT Contractor's Address 15183 RUSSELL Name of Project ENCLOSE BOLCON: Description of Construction ALYM & GLAZIN Truss Plan Reg'd.:.... Survey Plan Reg'd.:... .\_Max. Height:..... Size ...... Storeys ..... Min. Yards: Front ..... R Side L. Side Basement 2nd Roof 1st Basement Ext. Walls Footings cool Floors, Joists Live Loads Beams .... Stairways ...... Int. Partitions . The approval of these plans shall not in any way Heating ...... Permit Fee . . . . . . . \$ relieve the owner of any building or structure