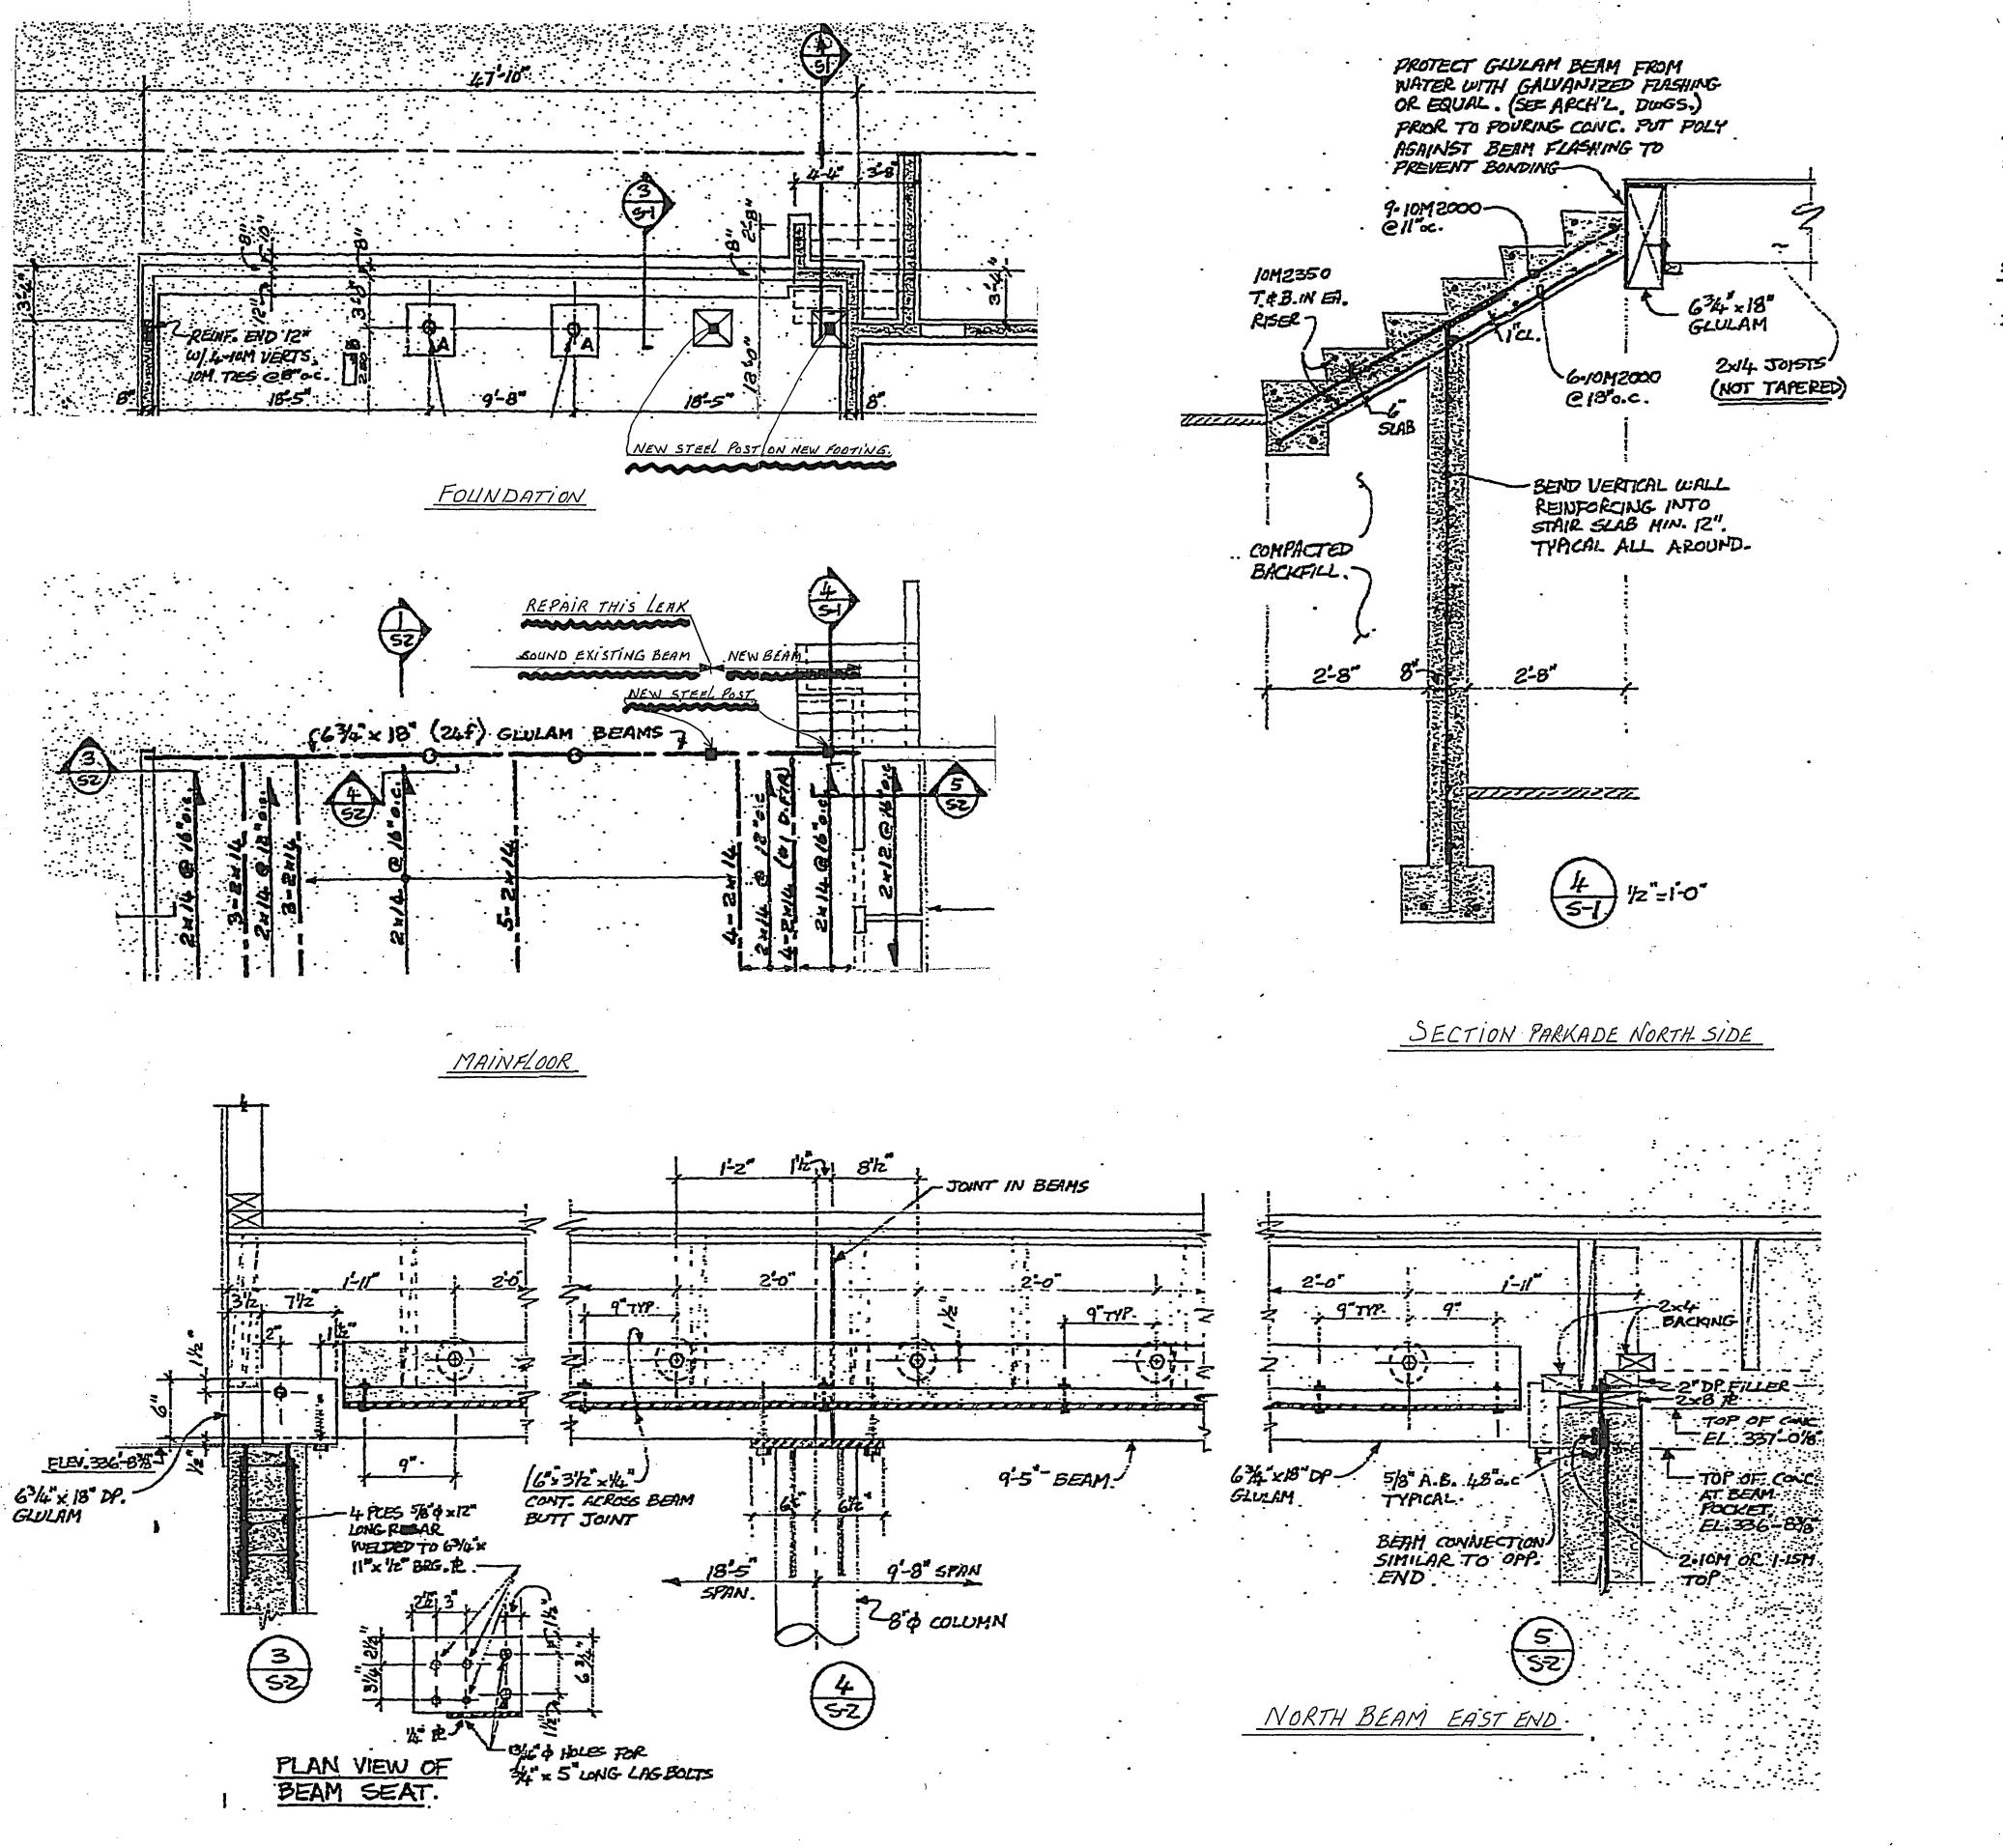

| The approval of the plans and the issuance of a permit shall not in any way relieve the owner of any building or                                                                                                     |
| Permit No. 9.7. 0.9 8                                               | structure from full responsibility for carrying out the work<br>or having the work carried out in accordance with the<br>requirements of all the applicable by-laws of the Corporation<br>of the City of White Rock. |
|                                                                     |                                                                                                                                                                                                                      |





THE CITY OF WHITE ROCK April 29 PERMIT TO BUILD

19.8 (Roll # 1918-5 Dev. Permit No. 11 / Permit No. 967 # 5 - 1508 BIACKWEEN Redacted S. 22 Owner . Legal STRATAS N.E. 10 T.1 NW. 2284 5 - 1508 BLICKWOOD Dev. Permit Area: Zone: 2772.

Occupancy STRATA 4P-Architect Contractor INDIVIOUAL INT Contractor's Address 15183 RUSSELL Name of Project ENCLOSE BOLCON: Description of Construction ALYM & GLAZIN Truss Plan Reg'd.:.... Survey Plan Reg'd.:... .\_Max. Height:..... Size ...... Storeys ..... Min. Yards: Front ..... R Side L. Side Basement 2nd Roof 1st Basement Ext. Walls Footings cool Floors, Joists Live Loads Beams .... Stairways ...... Int. Partitions . The approval of these plans shall not in any way Heating ...... Permit Fee . . . . . . . \$ relieve the owner of any building or structur