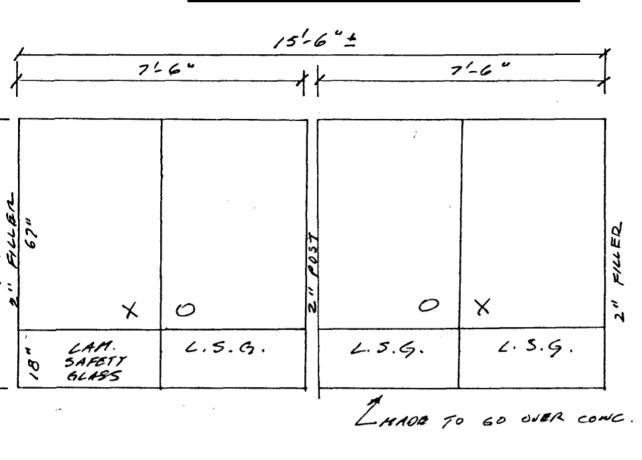

# National re Recacted S. 22

National quate on 29 aug: SINGUE GCASS of W SCREONS 7-6 x 7-1 x0/00 (15 ABOVA) 242.10 x 2 = 484.20 Screw X Z 20.00 10.00 Tox N.1.C. \$ 504.20

1267.60 QUOTED CUSTOMER WINDOW COST W/THX MARK-UP COMMISSION 728.11