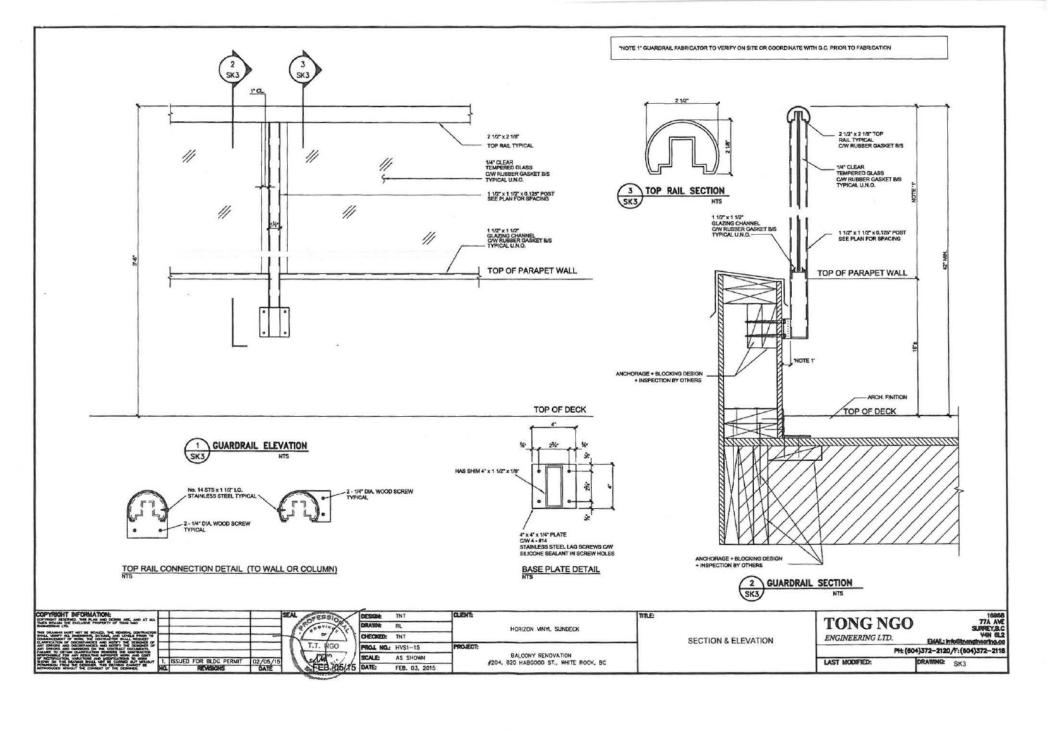

ARCHITECTURAL
STRUCTURAL
STRUCTURAL
EXTERIOR BALCONY GLASS GUARDRAIL
MECHANICAL
PLUMBING
FIRE SUPPRESSION SYSTEMS
ELECTRICAL
GEOTECHNICAL — temporary
GEOTECHNICAL — permanent

(Professional's Seal and Signature)

#### STRUCTURAL (GUARDRAIL)

#### STRUCTURAL

EXTERIOR BALCONY GLASS GUARDRAIL

- Structural capacity of structural components of the building including anchorage and seismic restraint
- Structural aspects of deep foundations
- Review of all applicable shop drawings
  - Structural aspects of unbonded post-tensioned concrete design and construction

#### STRUCTURAL (GUARDRAIL)

Discipline