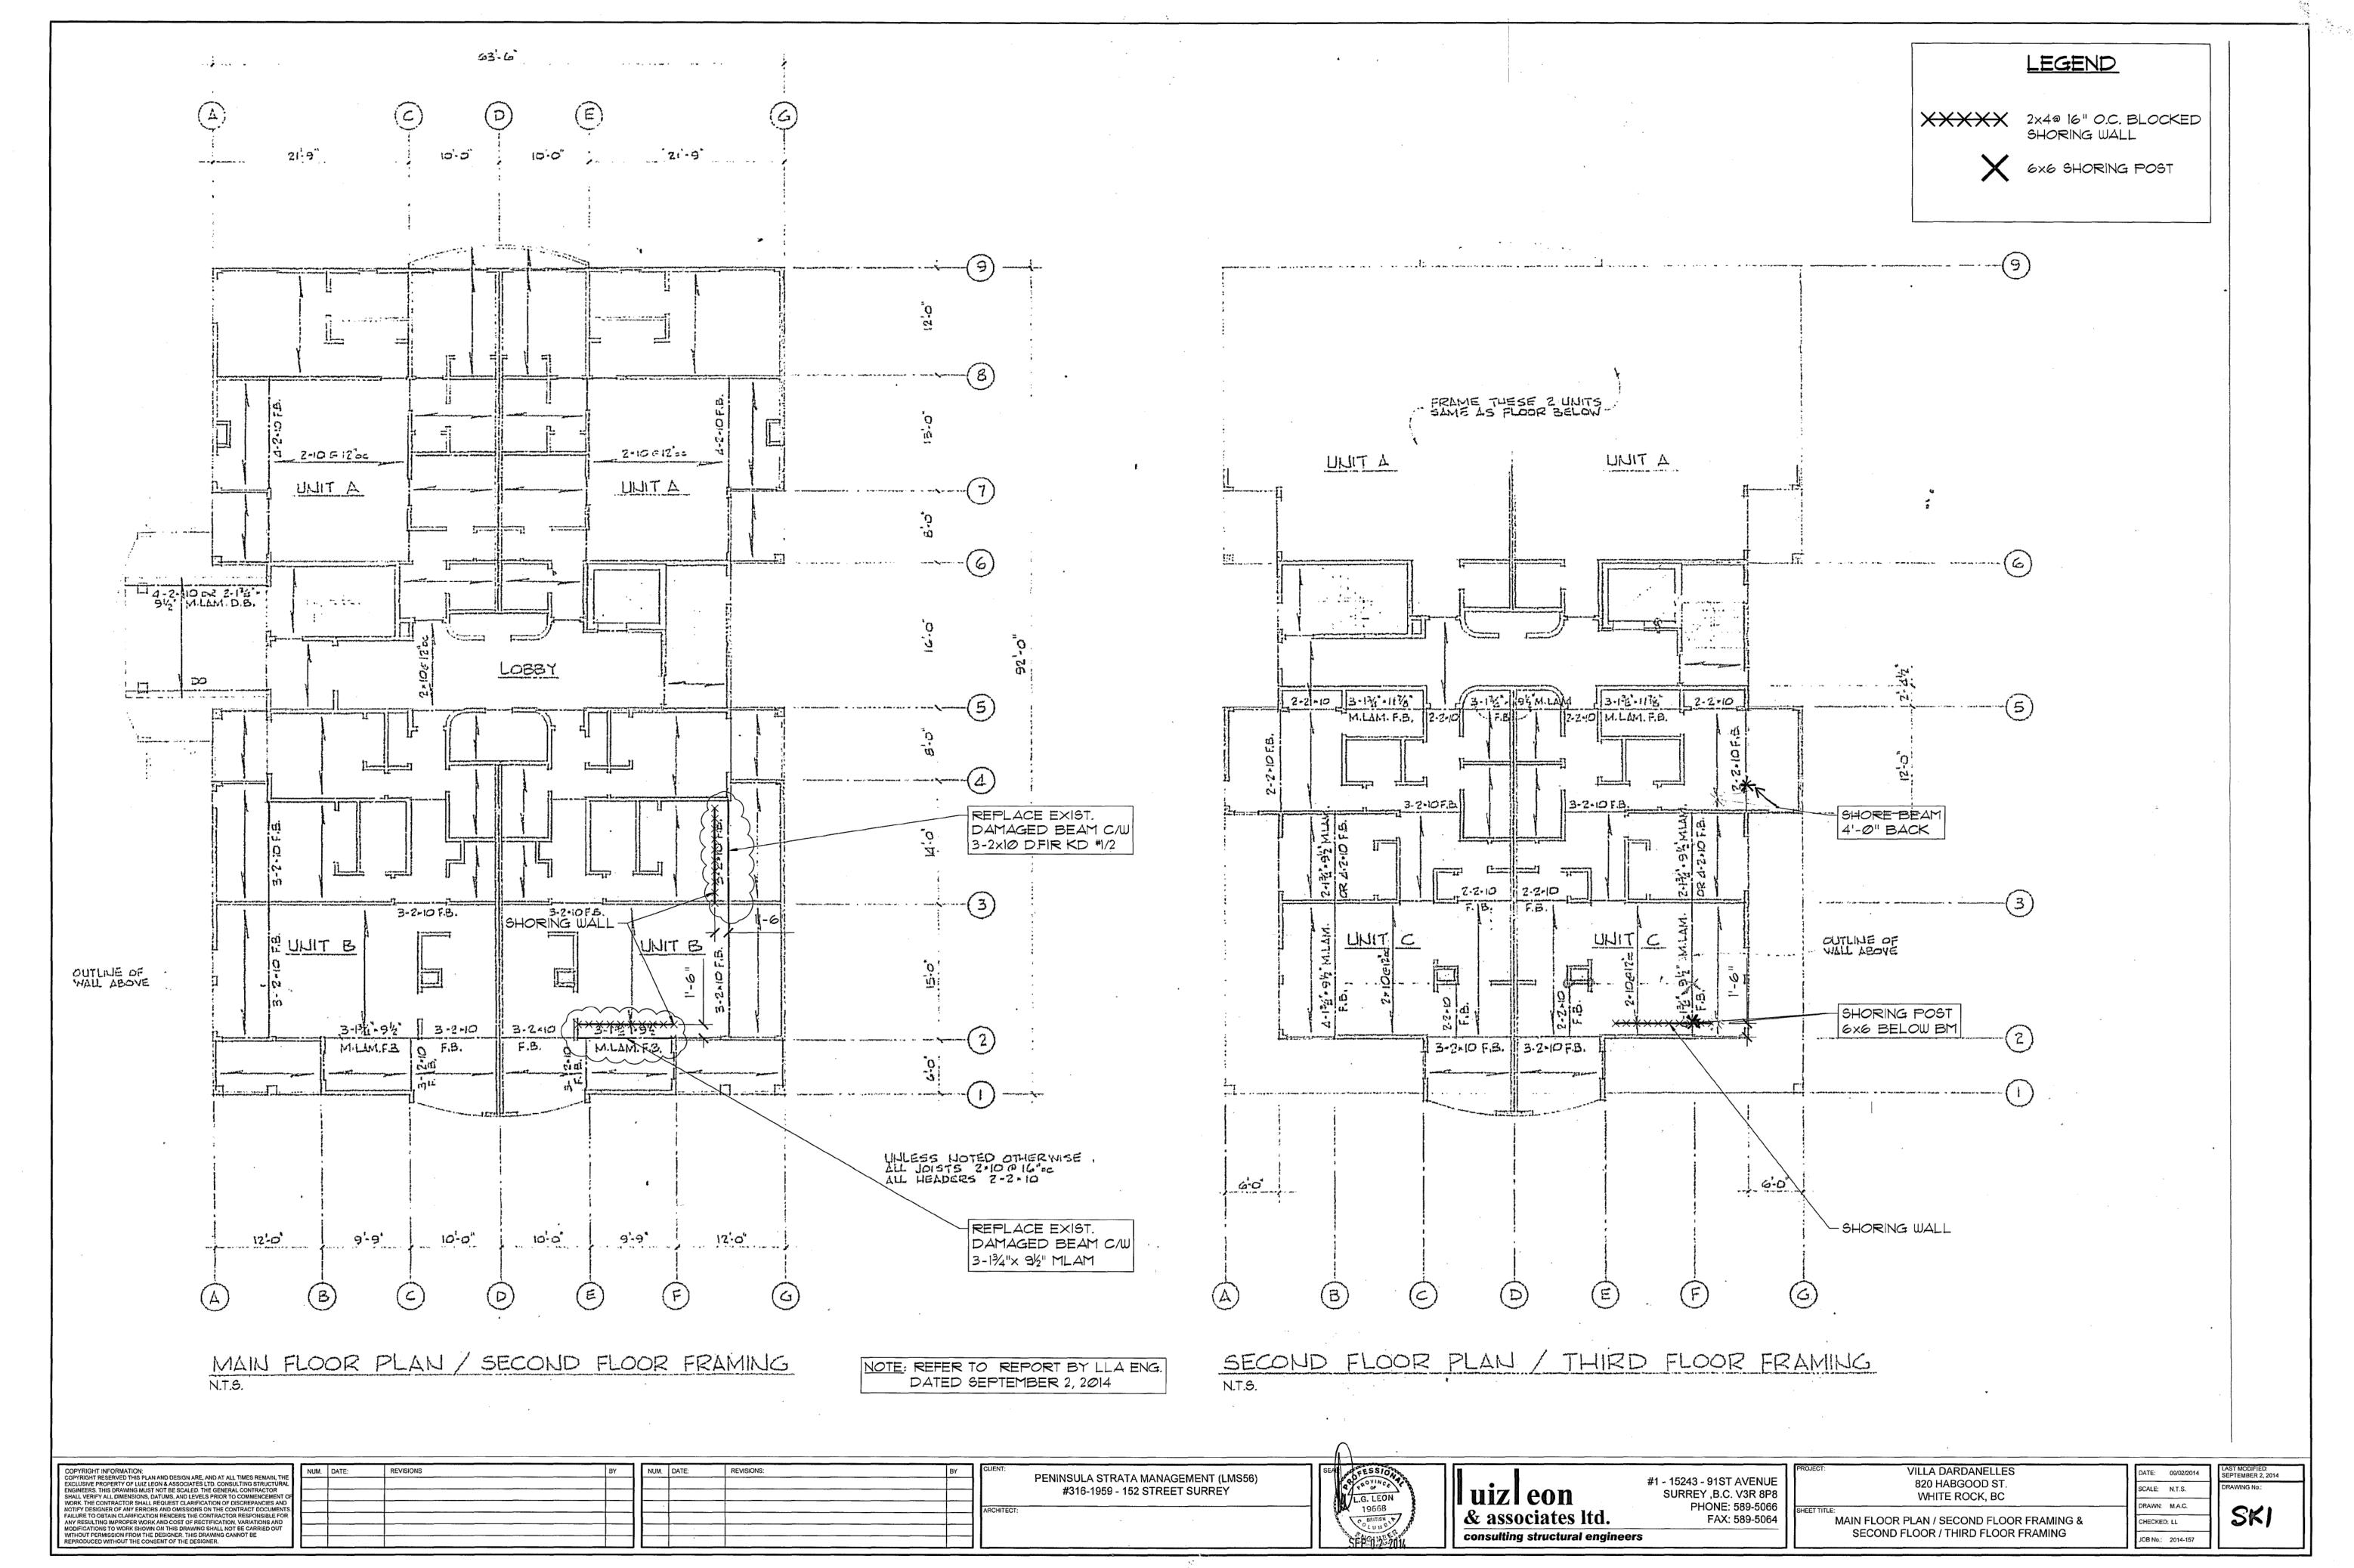

THE CORPORATION OF THE CITY OF WHITE ROCK BUILDING PERMIT DATE OF ISSUANCE: **BUILDING PERMIT No: 14-128 ROLL No:** PROJECT ADDRESS: 820 Habgood St - units 104, 204 LEGAL DESCRIPTION: **LMS 56** ZONE: RM-2 OCCUPANCY: Residential Suite REGISTERED SUITE: NO DESCRIPTION OF PROJECT: Replace Structural beams OWNER: **LMS 56** OWNER'S ADDRESS: Villa Dardanelles Redacted S. 22 AUTHORIZED AGENT: Peninsula Strata Management Rory Corneille 604 385-2242 BUILDER: ARCHITECT ON RECORD: N/A Luiz Leon Structural Engineer 604 535-7300 ENGINEER ON RECORD: **Building Official** Owner or Authorized Agent B.C.B.C. 1.1.2.4 Responsibility of Owner 1) Neither the granting of a building permit nor the approval of the relevant drawings and specifications nor inspections made by the Authority Having Jurisdiction shall in any way relieve the owner of such building from full responsibility for carrying out the work or having the work carried out in full accordance with the requirements of the British Columbia Building Code. THE CORPORATION OF THE CITY OF WHITE ROCK INSPECTION INFORMATION N/A N/A MAX. PERMITTED HEIGHT: ANGLE OF CONTAINMENT: HEIGHT: **BOARD OF VARIANCE APPROVED:** YES D NO V TREE PROTECTION AREA: YES NO V STRUCTURAL ENGINEER ON PROJECT: YES ✓ NO D GEOTECHNICAL ENGINEER ON PROJECT: NO V YES FORM SURVEY PLAN RECEIVED: NO V YES [ NO V REGISTERED SUITE APPROVED: YES [ Project Value: Permit Fee: Microfiche Fee: Inspection fee: Square Footage: Total: \$20,000.00 \$249.50 \$ \$249.50 REMARKS: The review of these plans shall not in any way All construction to comply with the 2012 BC Building Code. relieve the owner of any building or structure from full responsibility for extrying out the work or having the work carried out in accordance with the requirements of all the applicable by-laws of the Corporation of the City of White Rock. OCCUPANCY / FINAL GRANTED: 100 Date:.....