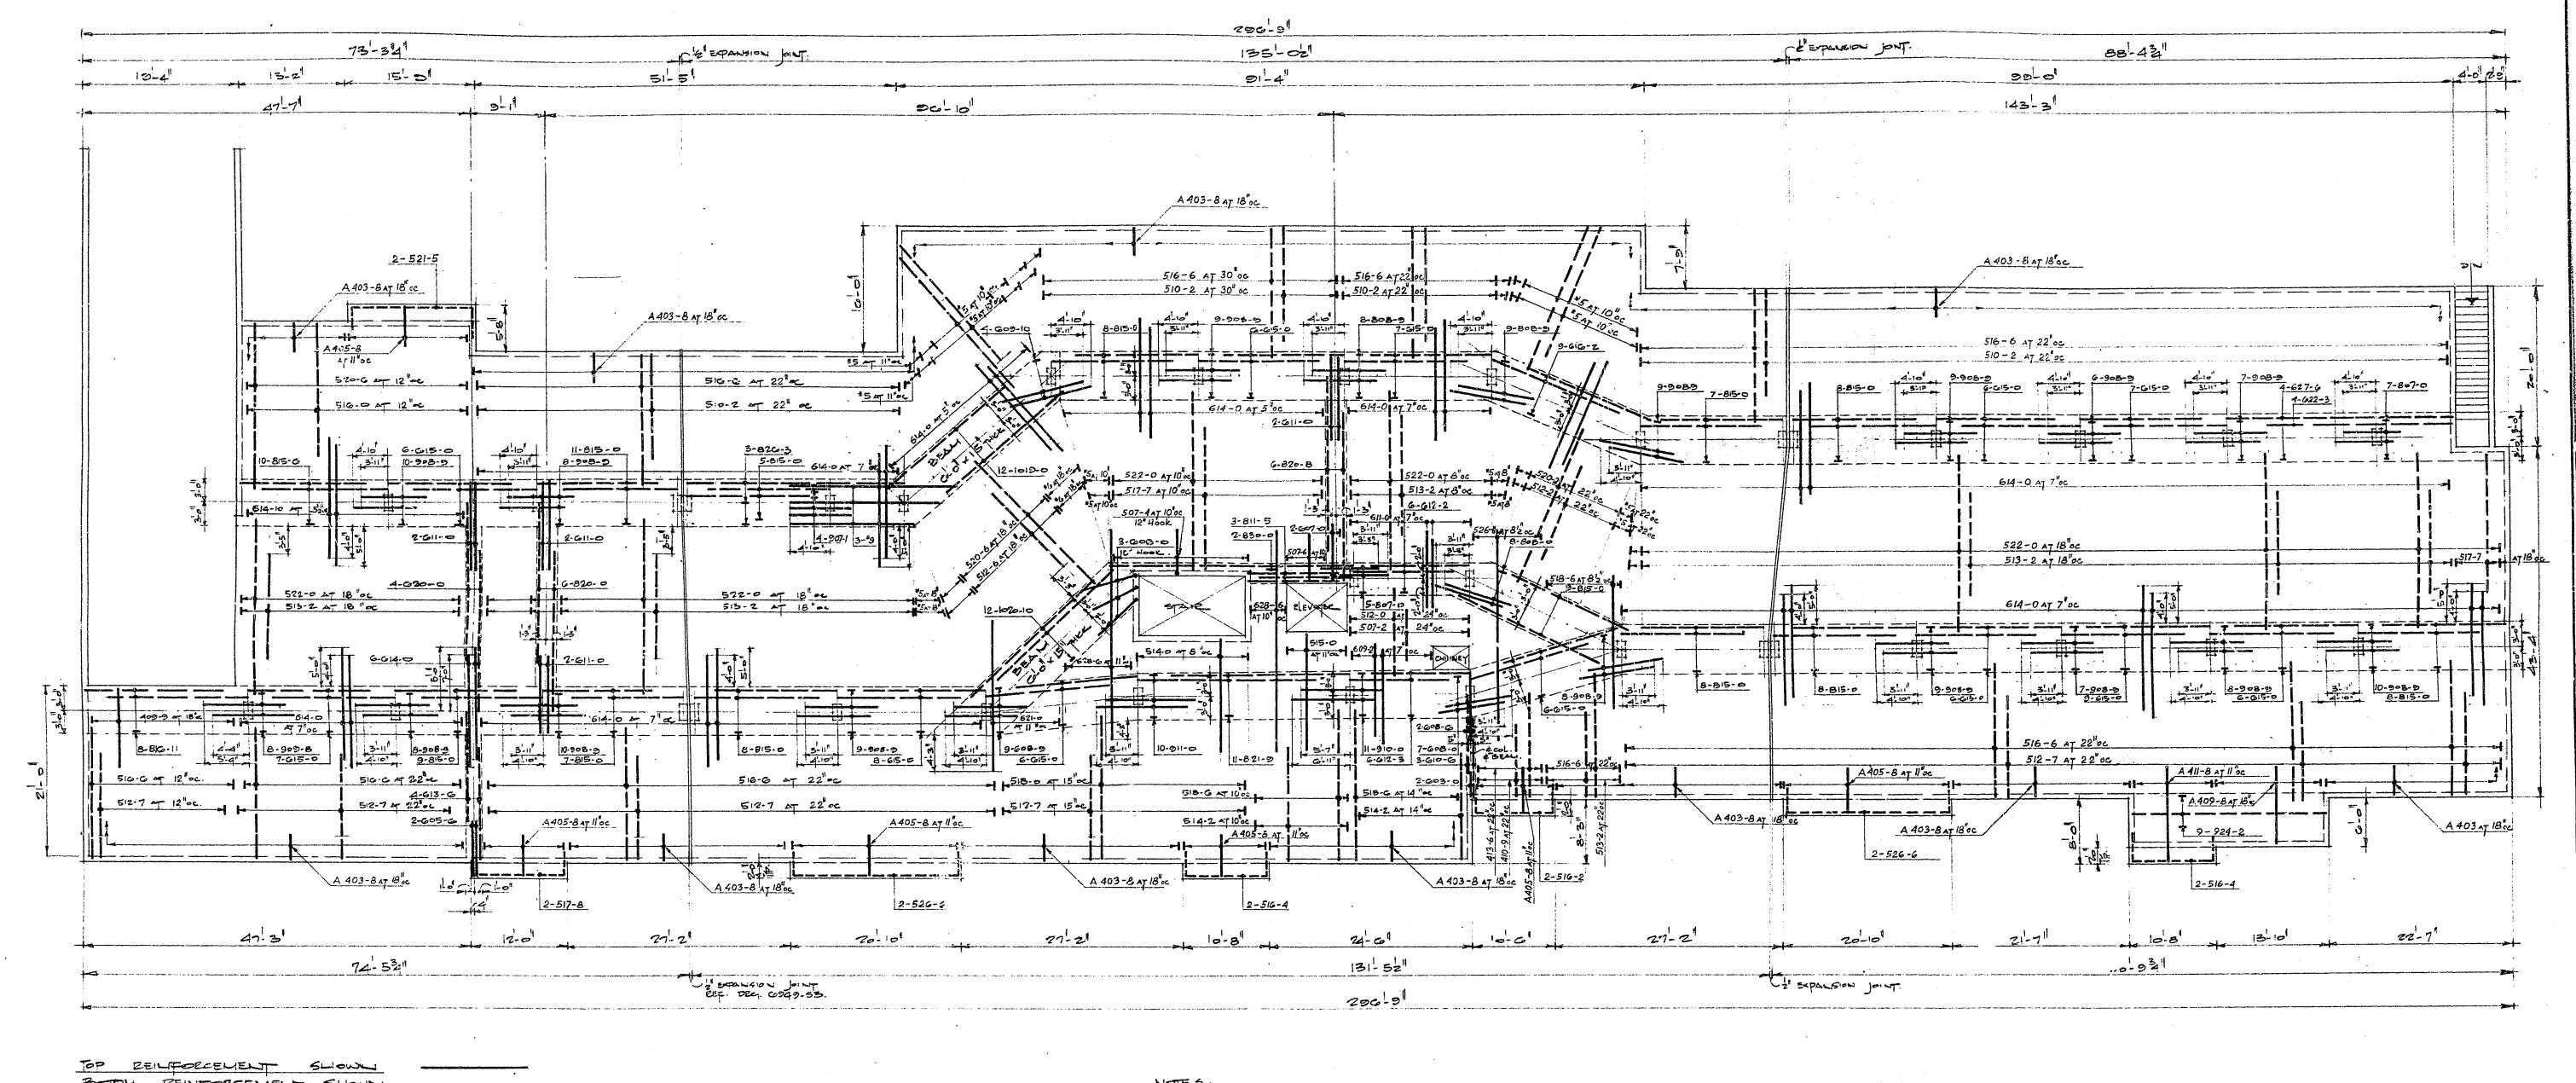

BOTOH BEINFORGEMENT SHOULD TEMPERATURE REINF. TO BE #4 AT 14" OC TYPICAL

NOTES:

1. ALL GROUND FLOORS BEAMS

13' THICK - EXCEPT WHERE NOTED

- 7 THICK 2. ALL SLABS

3 ALL REINFORCING STEEL TO SLAB AND BEAMS TO BE MINIMUM GO. 000 PSI YIELD

ISSUED DEC 2 4 1969

CHERCOVER ENGINEERING LTD 1274 WEST PENDER STREET / VANCOUVER 1, B.C. / TELEPHONE 683-8578

LAWRENCE A. REDPOTH

ARCHITECT
1758 W. BTH. AVE. VANCOLYER 9. D.C.
APACTMENT FOR CAMBIE CONSTRUCTION LTD.
1400 FIR STREET - WHITE PORC. B.C.
CROWND FLOOR PLAN BCALE 1 TO 1 OT COS 0949-52