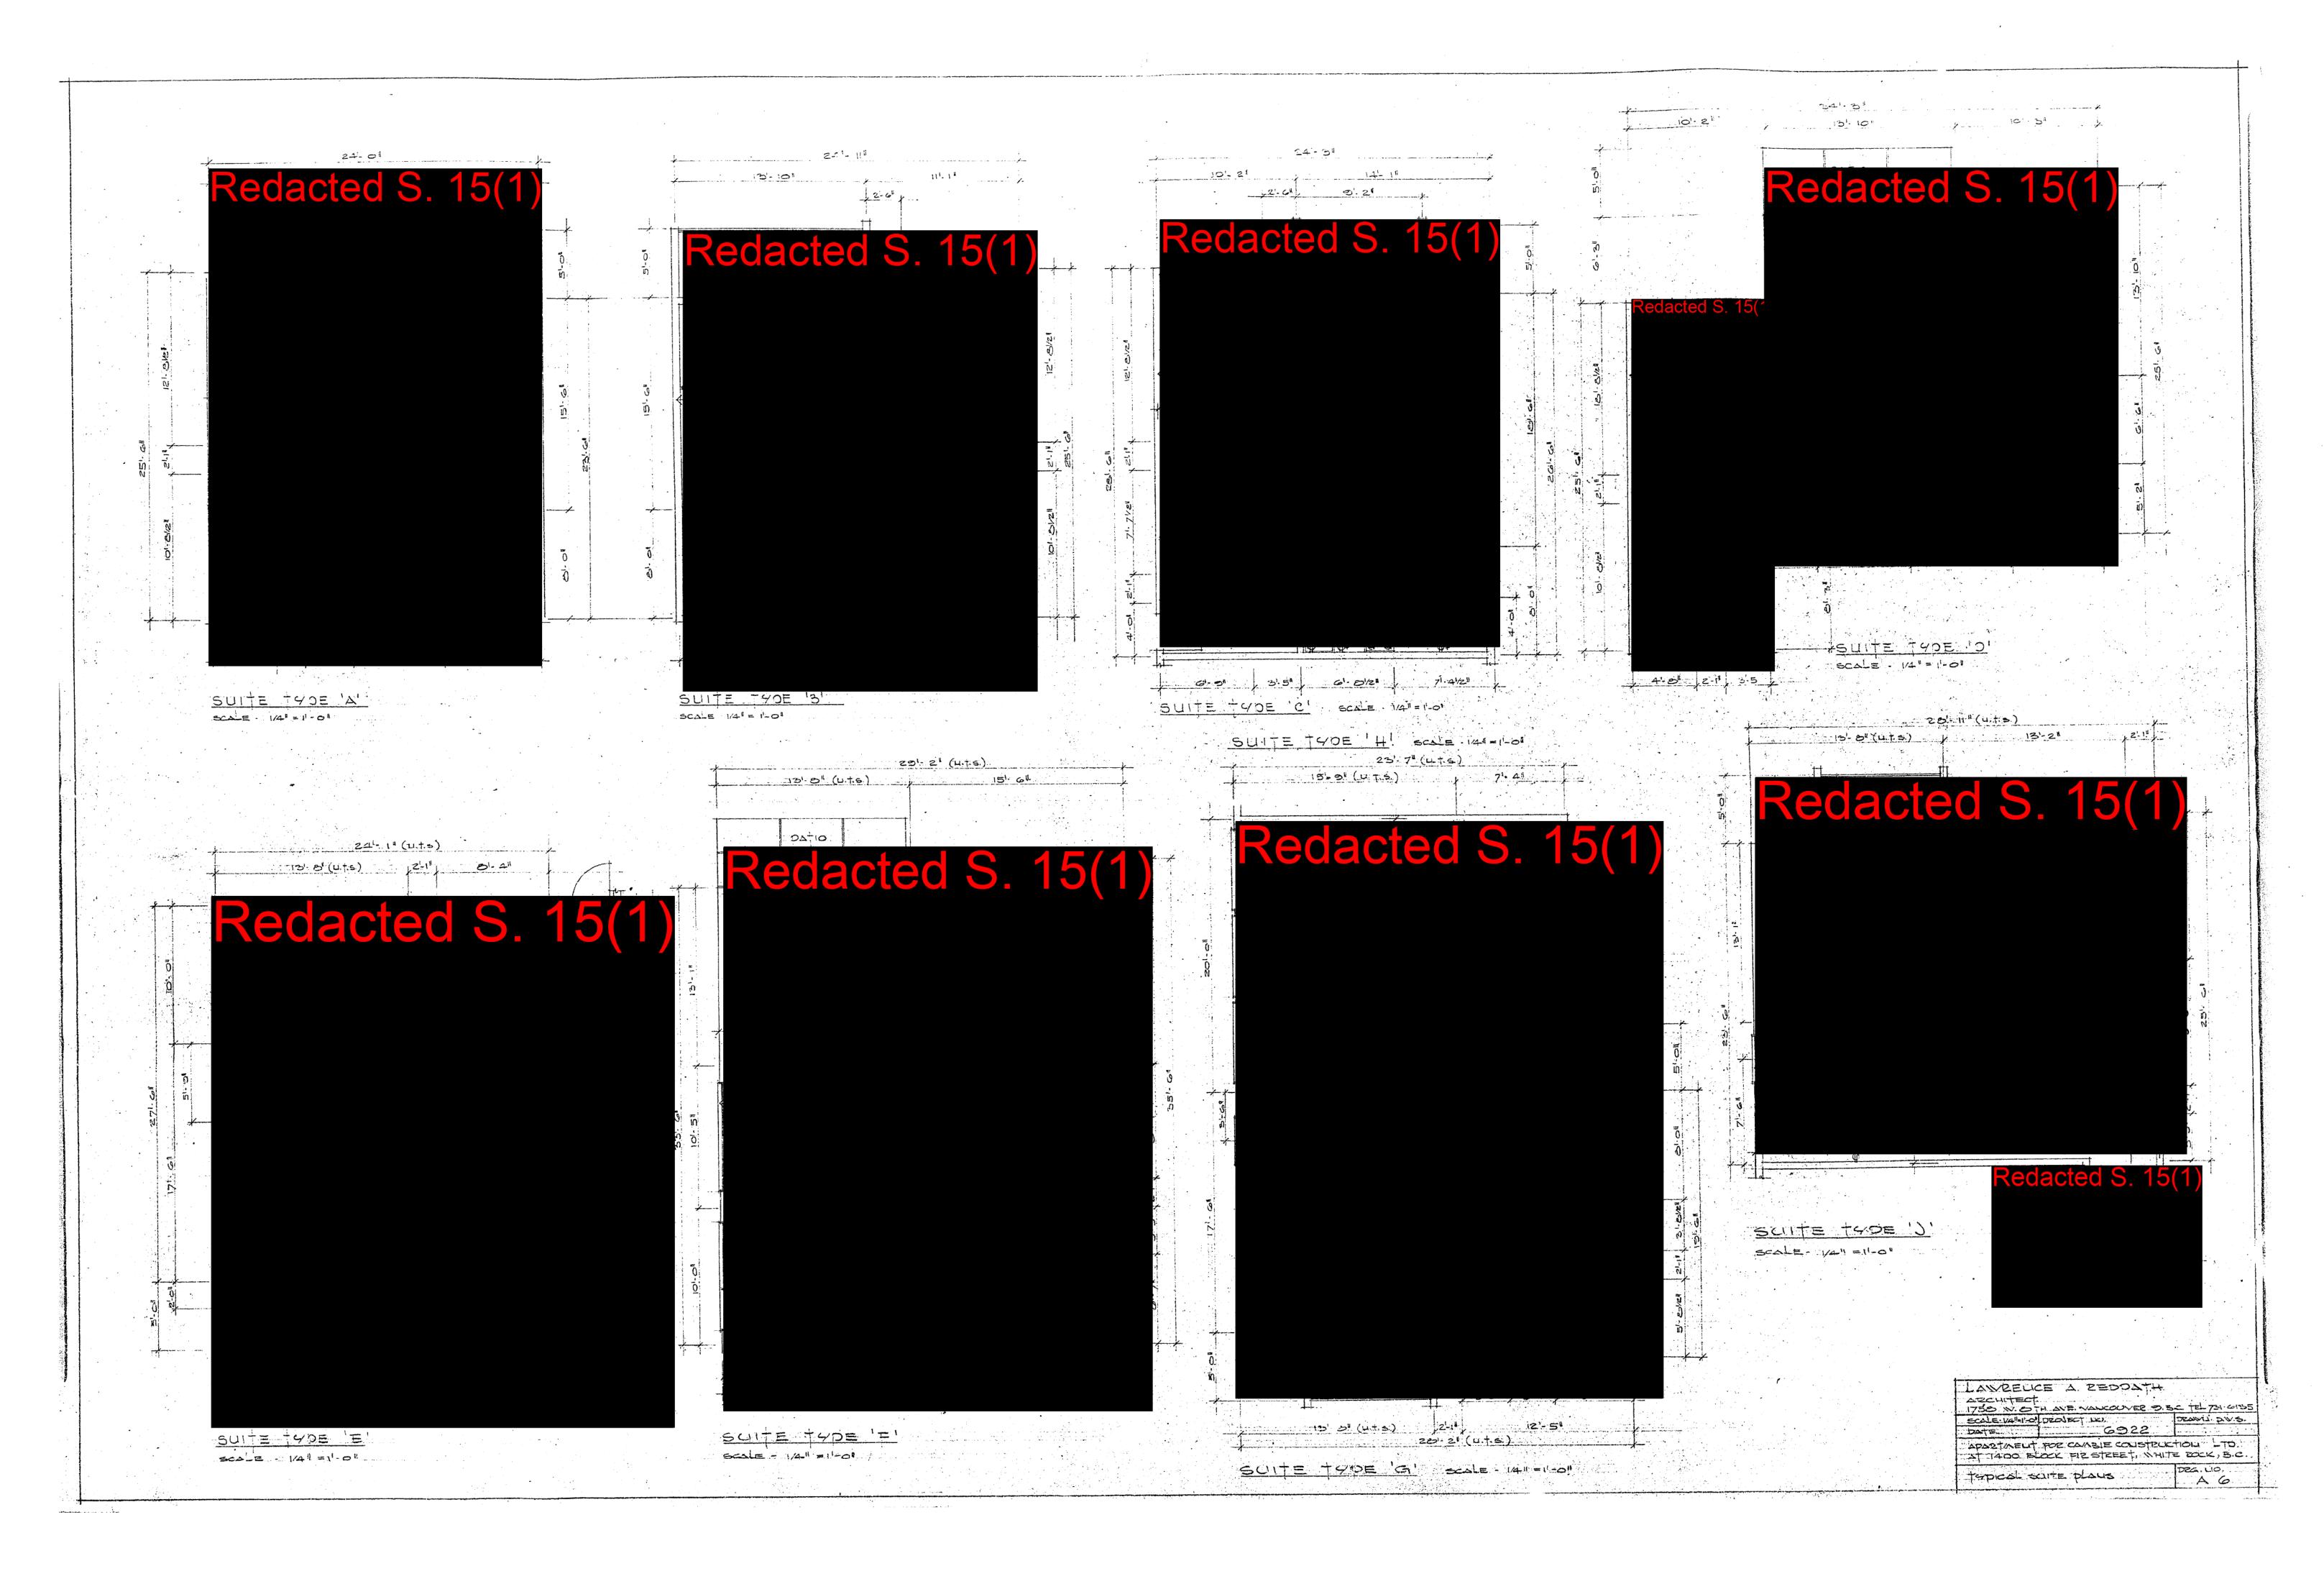

 Copies of the architectural and structural drawings of the existing building for 1455 Fir Street.

Access to these records is available. However, some of the information in the records is excepted from the disclosure requirements of the Act. I have severed the excepted information so that I could disclose to you the remaining information as attached.

The severed information is excepted from disclosure under section 15 (1) of the Act. Severing under section 15 (1) is necessary to protect security of any property or system, including a building.

Please contact our office if you have any questions or concerns.