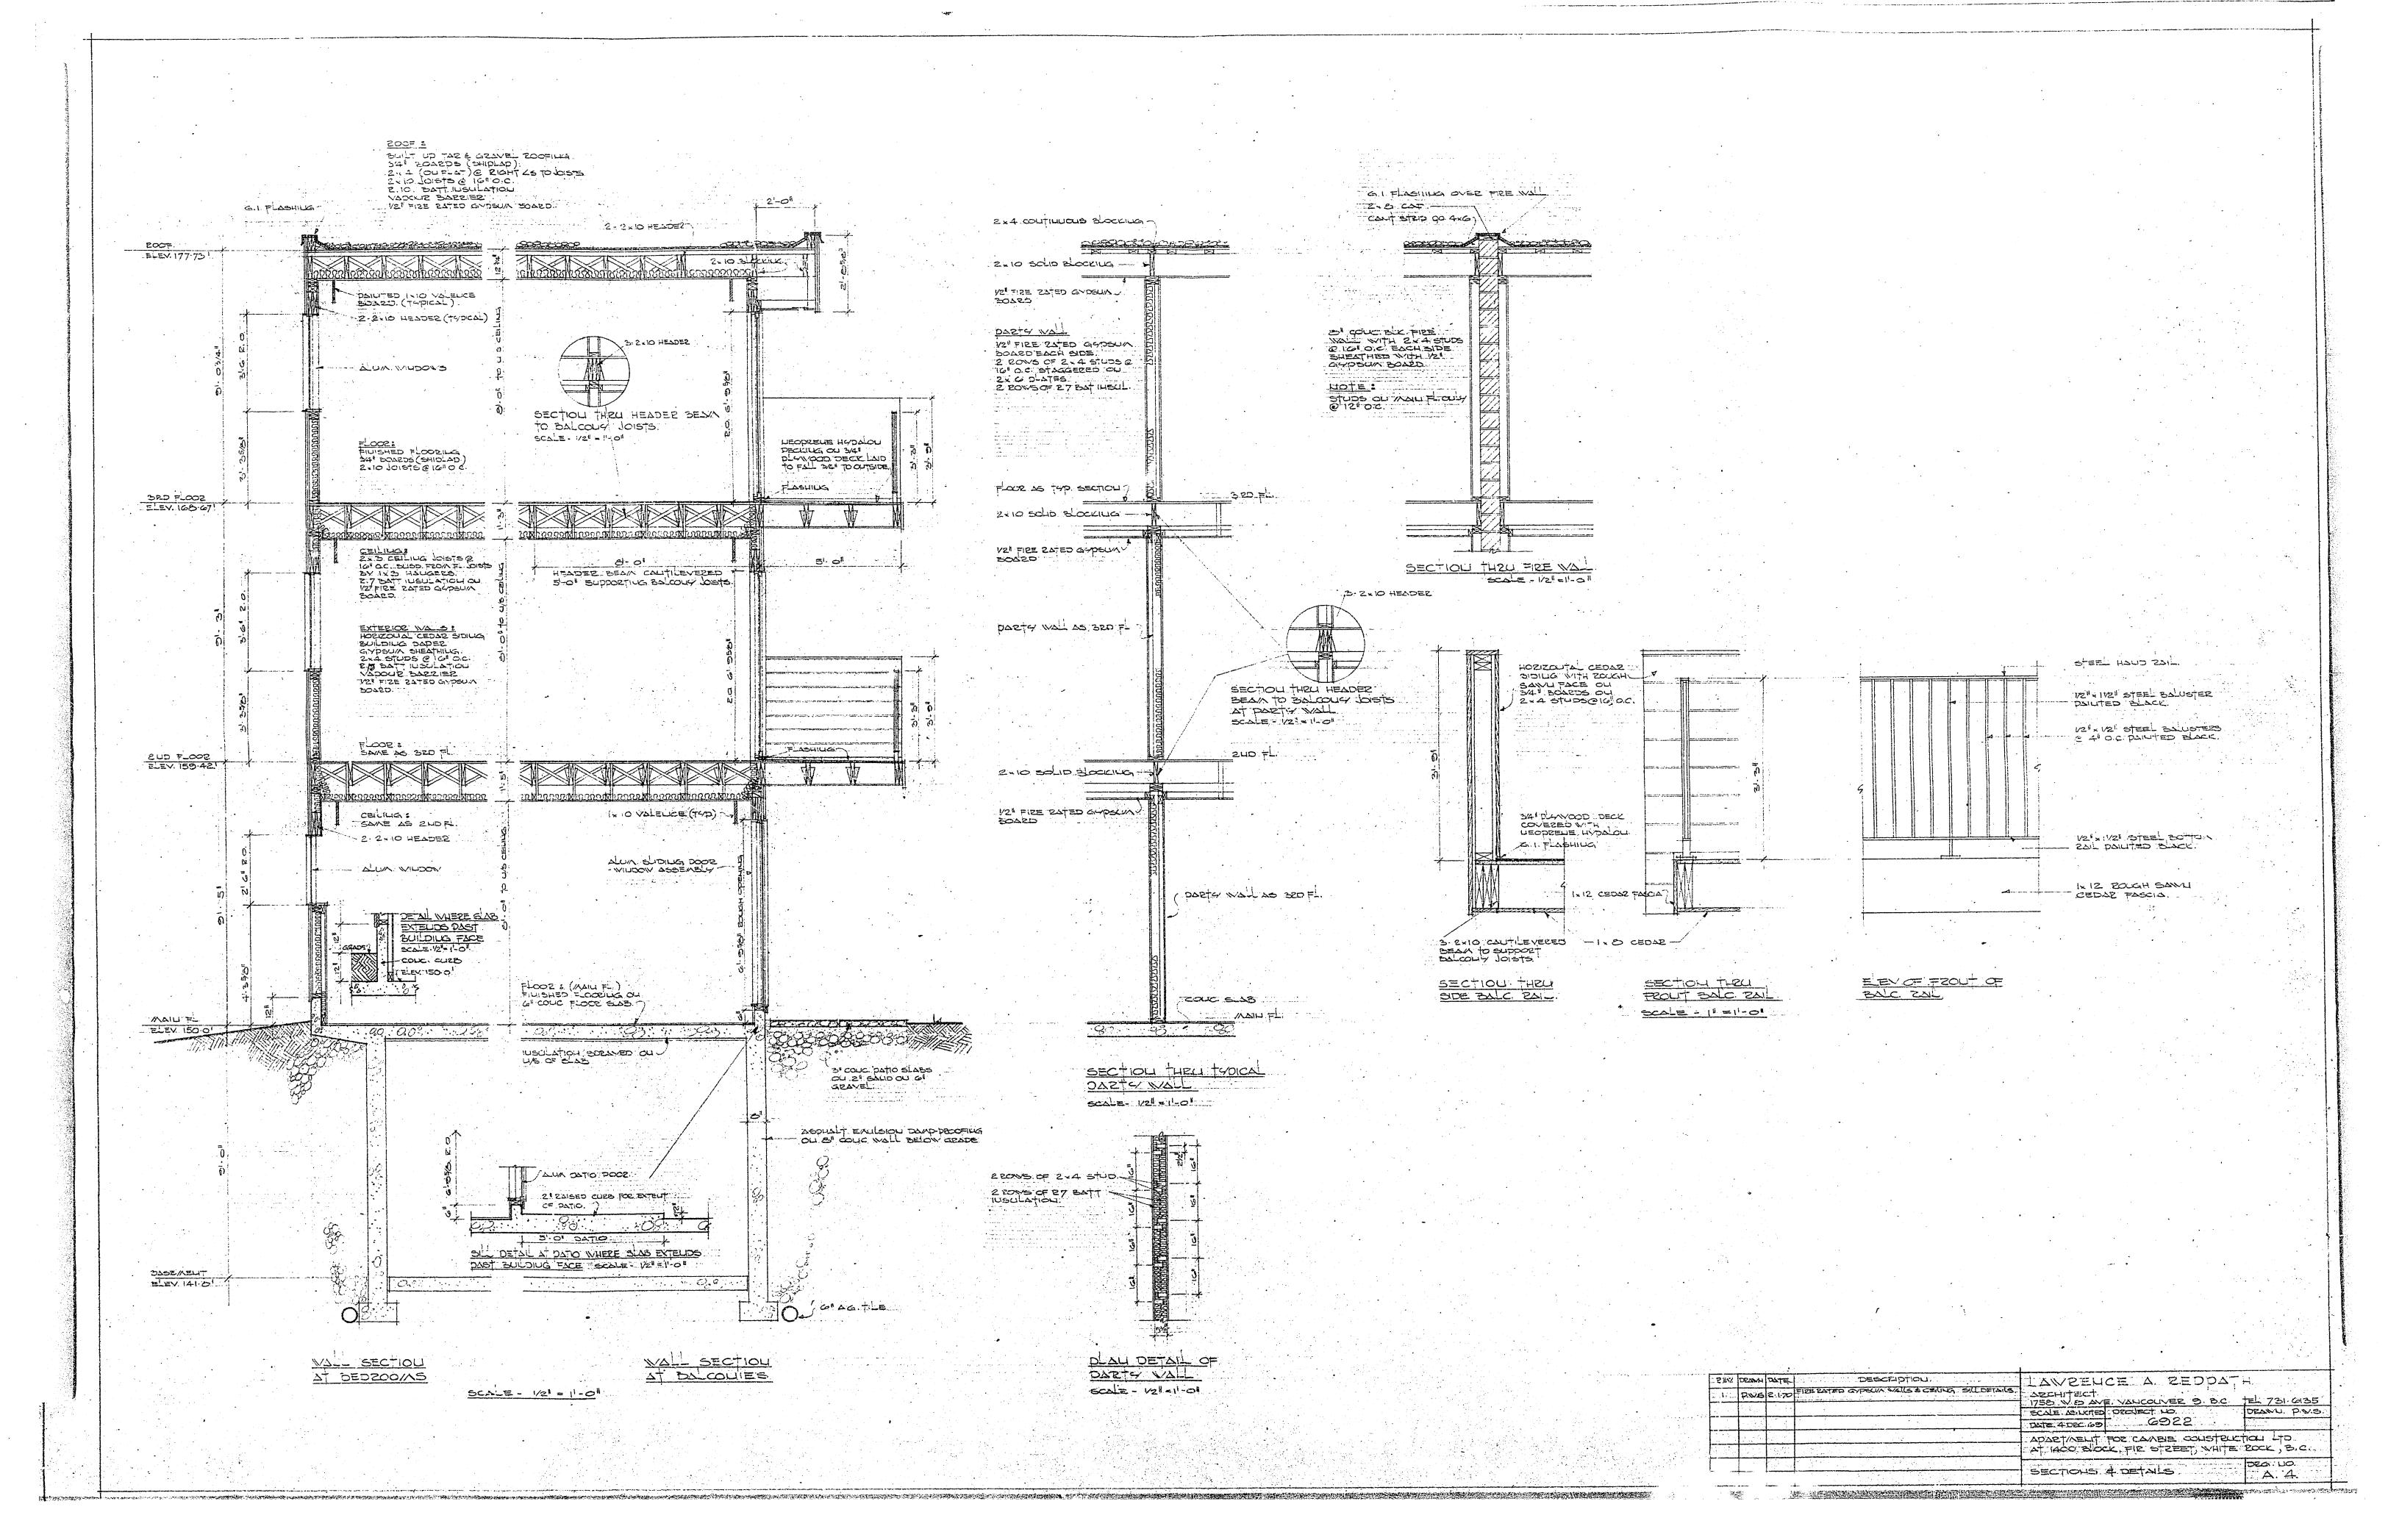

 Copies of the architectural and structural drawings of the existing building for 1455 Fir Street.

Access to these records is available. However, some of the information in the records is excepted from the disclosure requirements of the Act. I have severed the excepted information so that I could disclose to you the remaining information as attached.

The severed information is excepted from disclosure under section 15 (1) of the Act. Severing under section 15 (1) is necessary to protect security of any property or system, including a building.

Please contact our office if you have any questions or concerns.