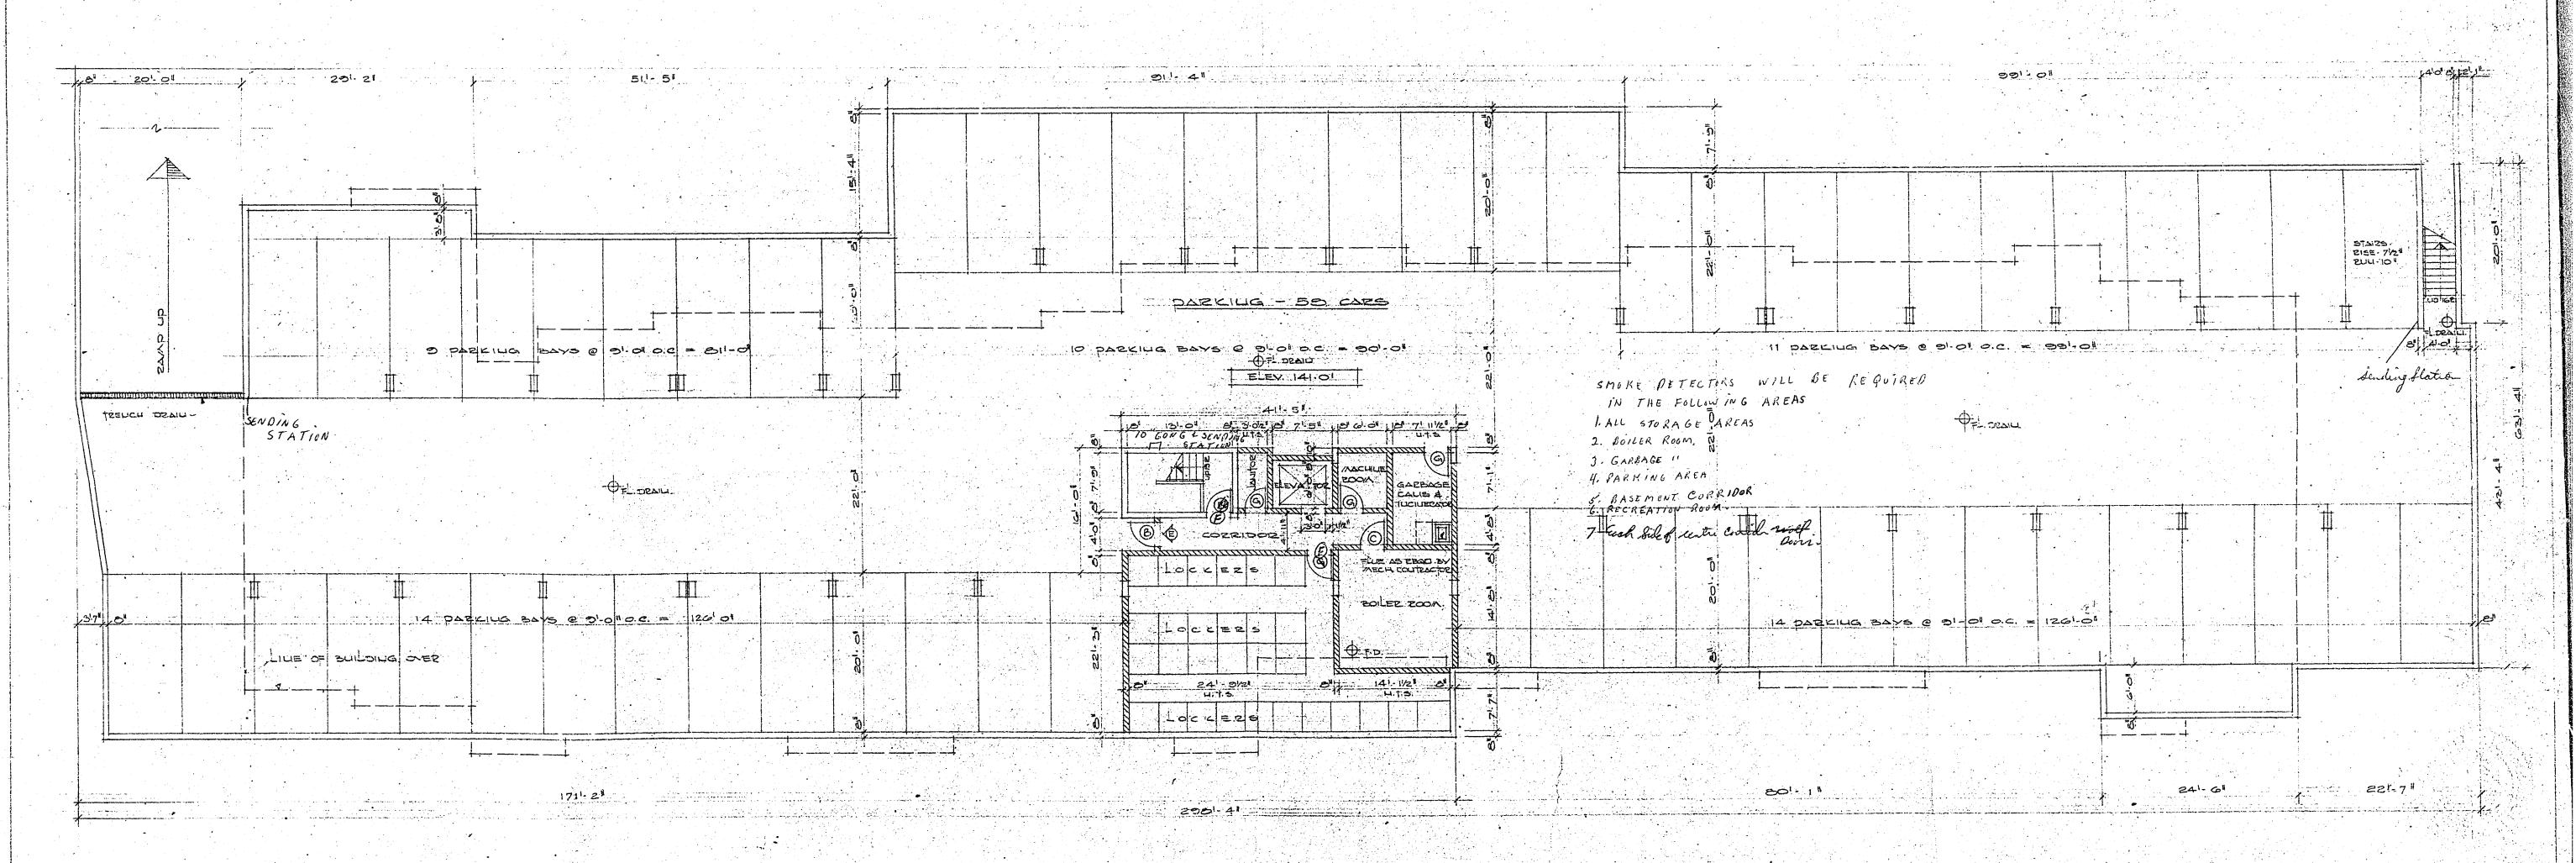

BOTOH BEINFORGEMENT SHOULD TEMPERATURE REINF. TO BE #4 AT 14" OC TYPICAL

NOTES:

1. ALL GROUND FLOORS BEAMS

13' THICK - EXCEPT WHERE NOTED

- 7 THICK 2. ALL SLABS

3 ALL REINFORCING STEEL TO SLAB AND BEAMS TO BE MINIMUM GO. 000 PSI YIELD

ISSUED DEC 2 4 1969

CHERCOVER ENGINEERING LTD 1274 WEST PENDER STREET / VANCOUVER 1, B.C. / TELEPHONE 683-8578

LAWRENCE A. REDPOTH

ARCHITECT
1758 W. BTH. AVE. VANCOLYER 9. D.C.
APACTMENT FOR CAMBIE CONSTRUCTION LTD.
1400 FIR STREET - WHITE PORC. B.C.
CROWND FLOOR PLAN BCALE 1 TO 1 OT COS 0949-52