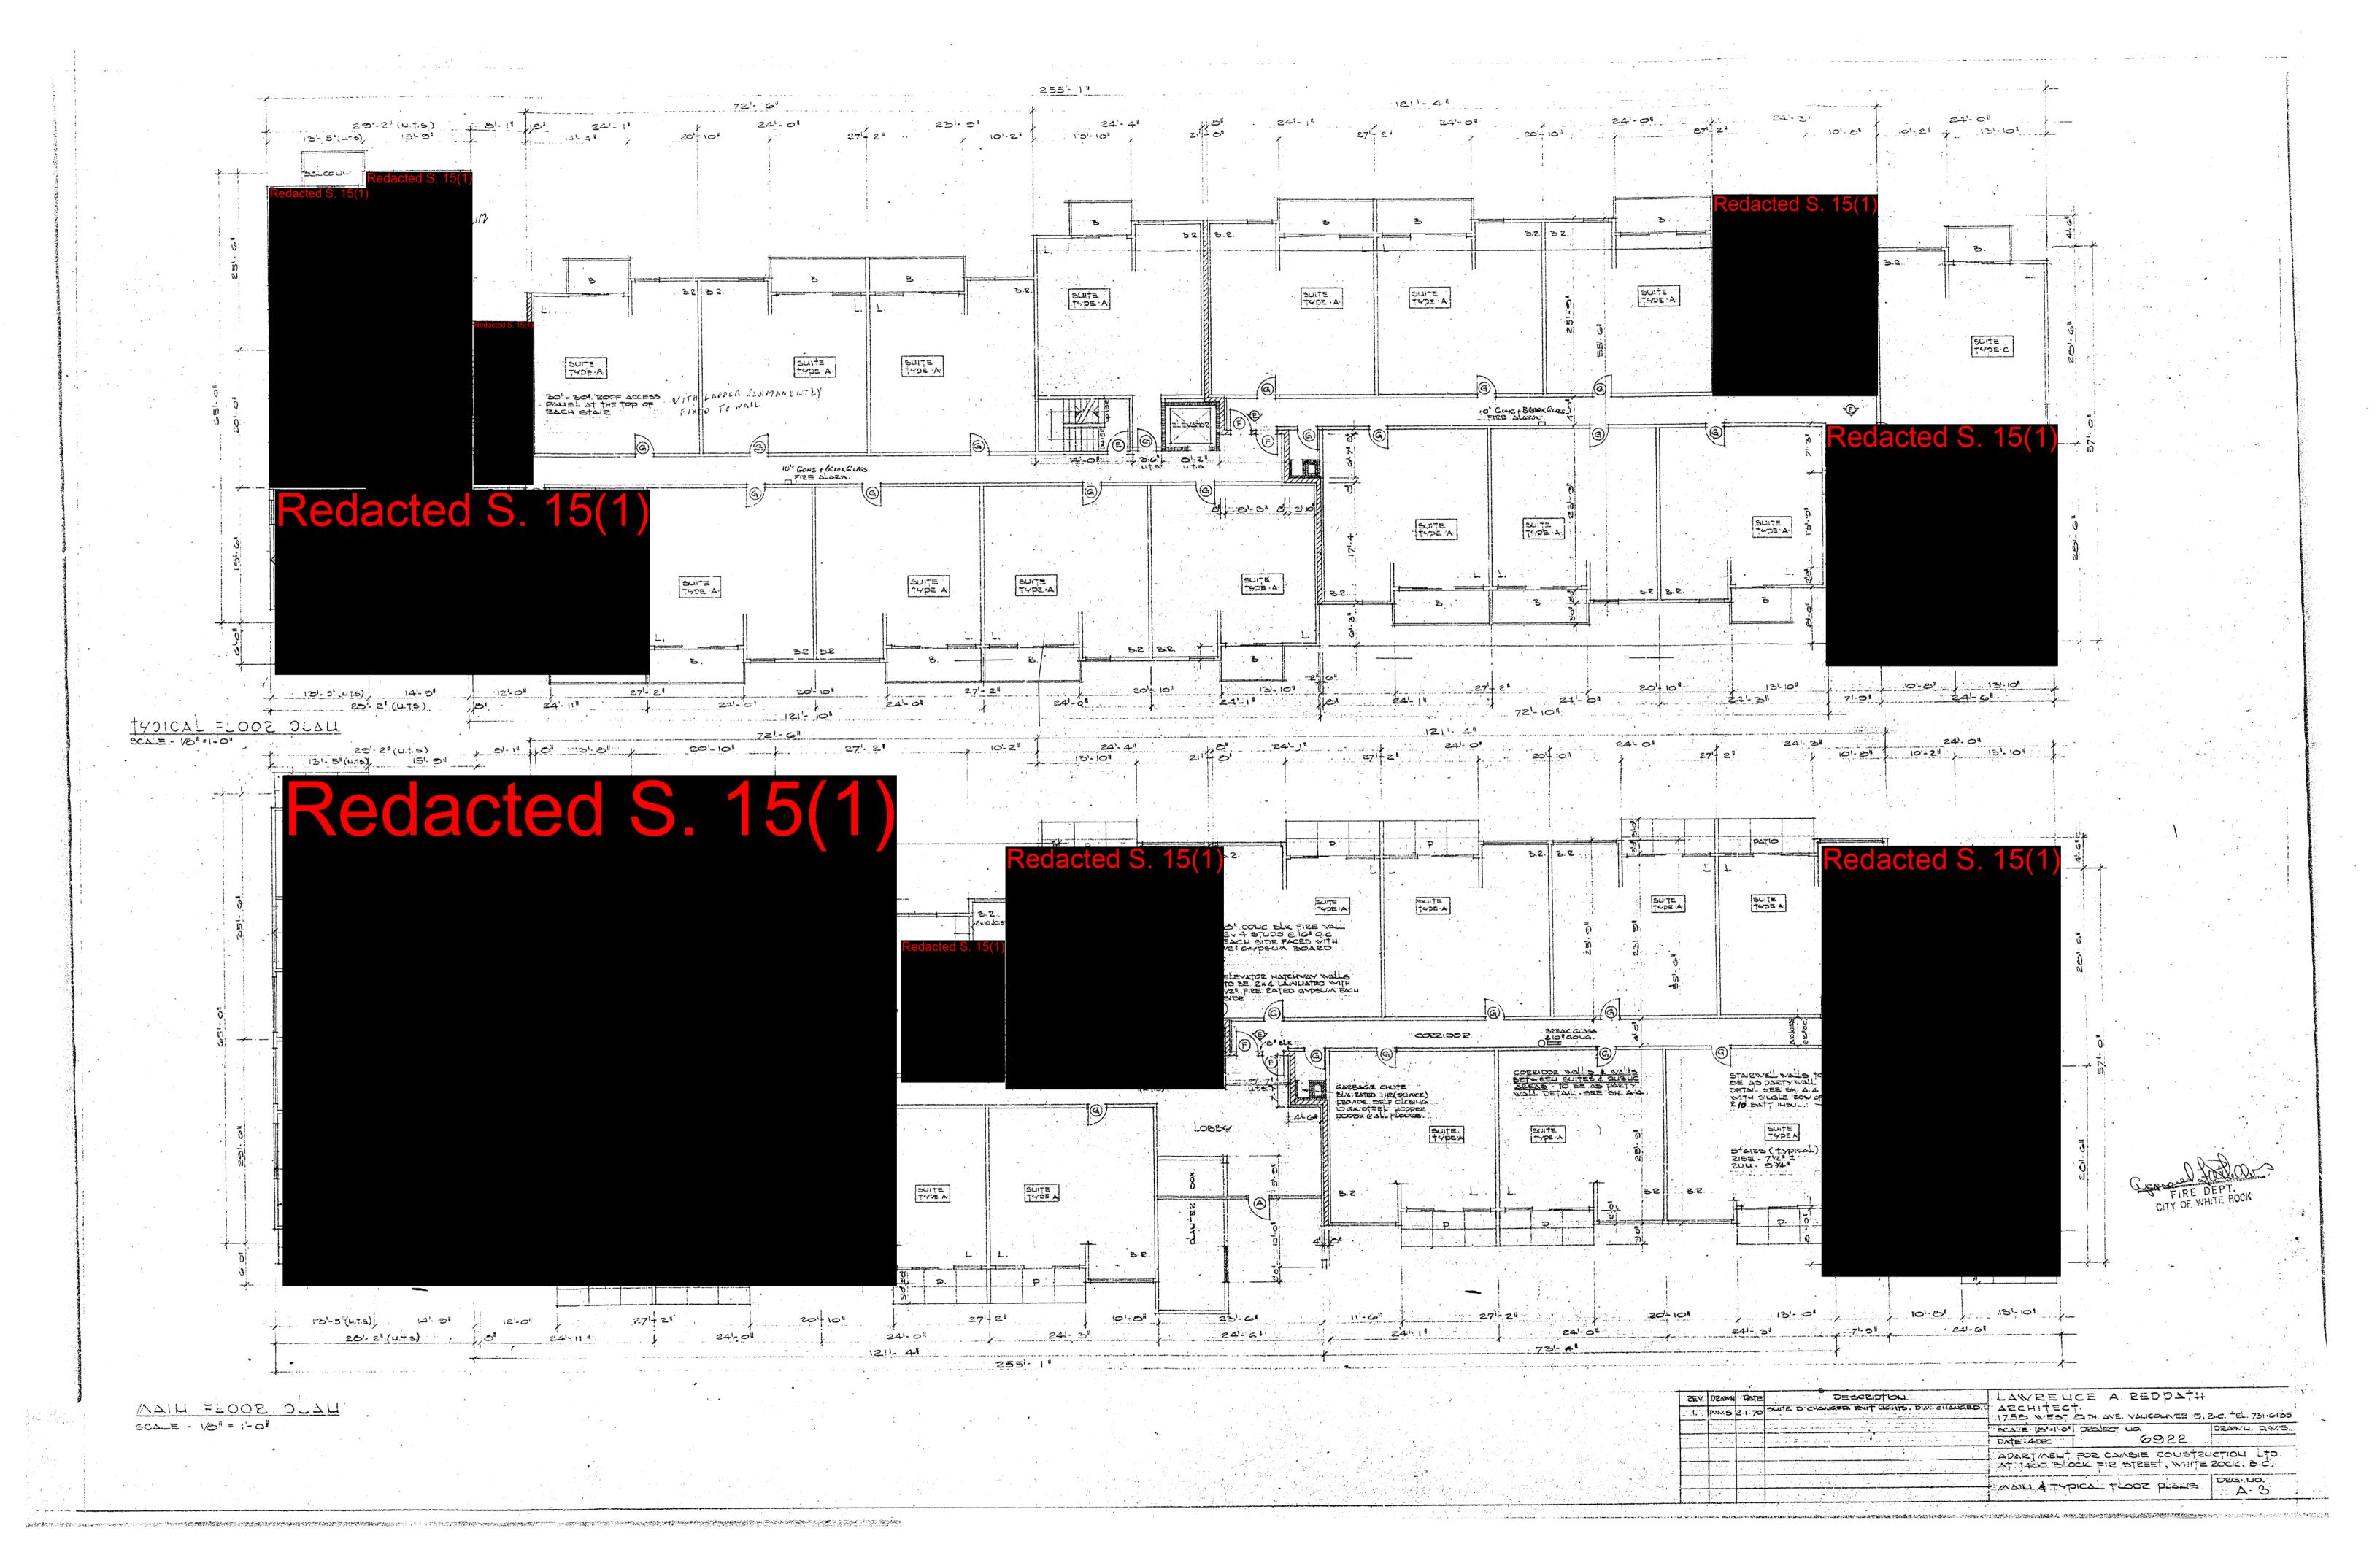

 Copies of the architectural and structural drawings of the existing building for 1455 Fir Street.

Access to these records is available. However, some of the information in the records is excepted from the disclosure requirements of the Act. I have severed the excepted information so that I could disclose to you the remaining information as attached.

The severed information is excepted from disclosure under section 15 (1) of the Act. Severing under section 15 (1) is necessary to protect security of any property or system, including a building.

Please contact our office if you have any questions or concerns.