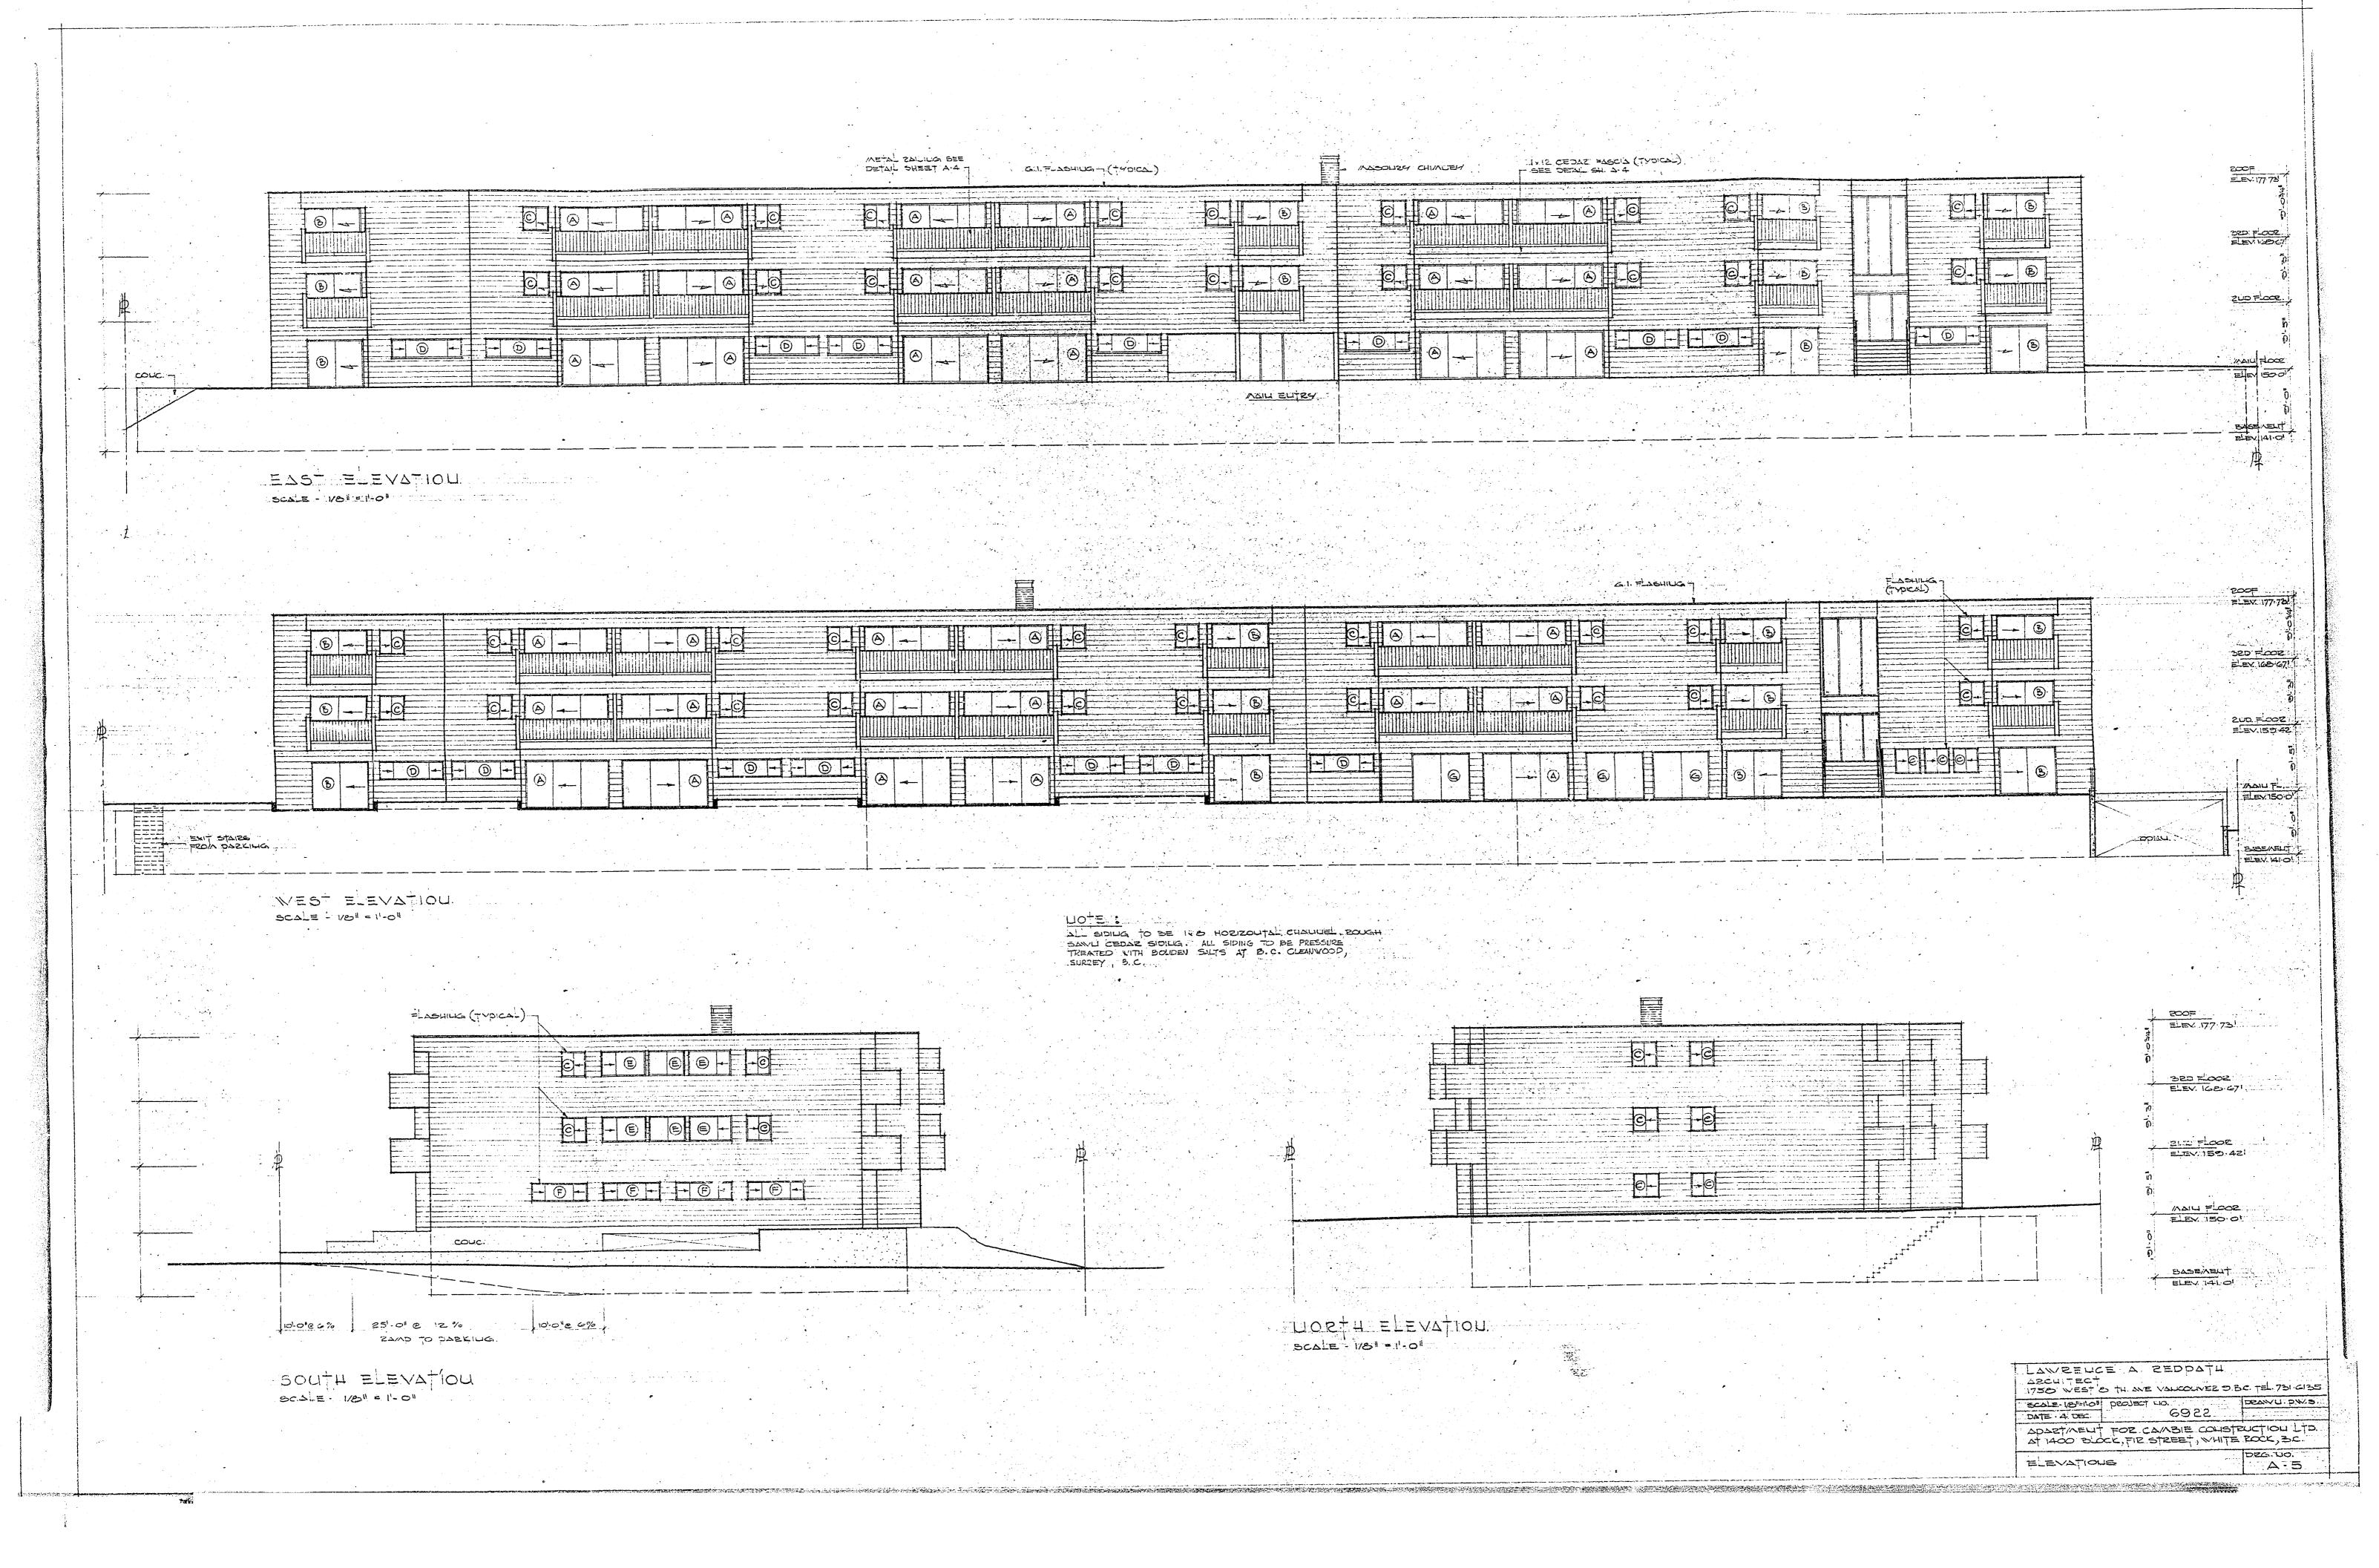

 Copies of the architectural and structural drawings of the existing building for 1455 Fir Street.

Access to these records is available. However, some of the information in the records is excepted from the disclosure requirements of the Act. I have severed the excepted information so that I could disclose to you the remaining information as attached.

The severed information is excepted from disclosure under section 15 (1) of the Act. Severing under section 15 (1) is necessary to protect security of any property or system, including a building.

Please contact our office if you have any questions or concerns.