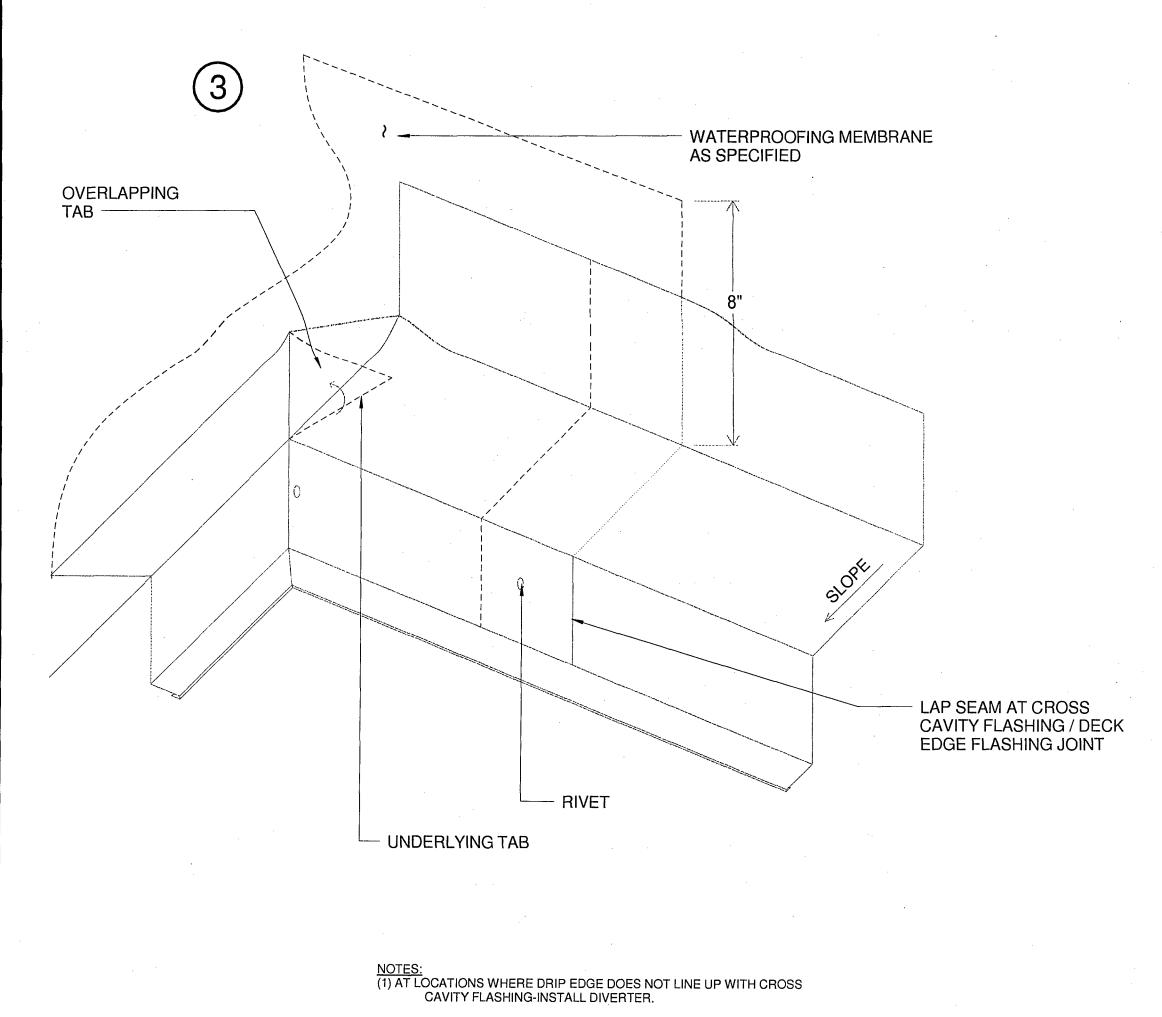

proceeding with the work Project:

14423 Blackburn Cres. Whiterock, B.C.

14423 Blackburn Cres. Whiterock, B.C.

Drawing Title:

SECTIONS & CONSTRUCTION NOTES

Date:

Scale: Drawn By:

Checked By:

Drawing No.:

Project No.:

0 10 20 30 40 50 60 70 80 90 100 110 120 130 140 150 160 170 180 190 200 millimetres

















# **HEAD FLASHING - WINDOW & DOOR**



# **SILL FLASHING - WINDOW**

NOTES:

(1) PROVIDE MIN. 1/2" CLEARANCE BETWEEN FLASHING & CLADDING
(TYP. FOR ALL VENTING LOCATIONS)

(2) FLASHING DIMENSIONS ARE SUBJECT TO VERIFICATION OF SPECIFIC SITE
CONDITIONS. REFER TO SPECIFIC DETAILS.

(3) NO FIELD SOLDERED JOINTS.

(4) DOUBLE BACK HEAD FLASHINGS AT WINDOWS & DOORS WHERE SHOWN
ON DETAILS.

(5) ANY EXPOSED UNDERSIDE OF FLASHING OR TRIMS AT WINDOW/DOOR
HEADS TO BE PAINTED.





DECK EDGE FLASHING / CROSS CAVITY FLASHING INTERFACE