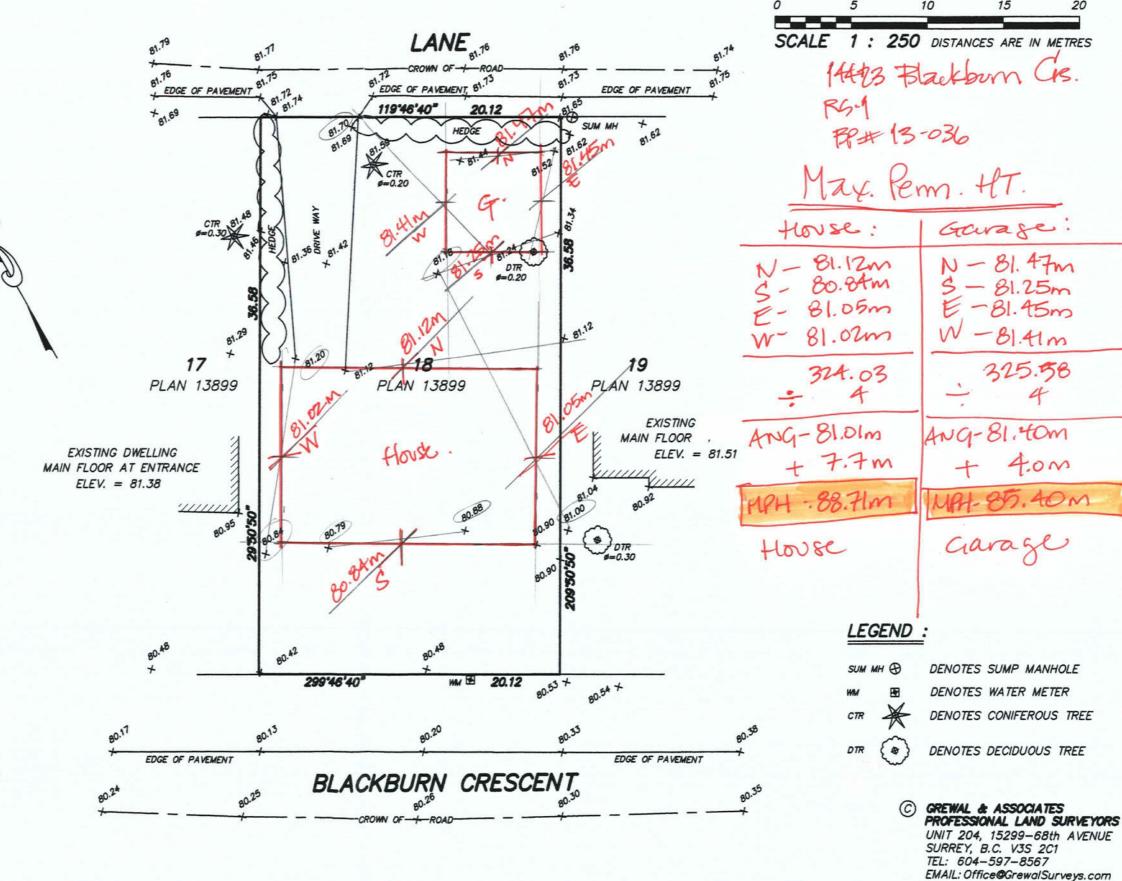

### INSPECTION INFORMATION

| MAX. PERMITTED  |                       | n (HOUSE)<br>n (GARAGE) | ANGLE OF CO     |              | N/A :      |
|-----------------|-----------------------|-------------------------|-----------------|--------------|------------|
| ACTUAL HEIGHT:  |                       |                         | • •             |              | •          |
| BOARD OF VARIA  | NCE APPROVED:         |                         | YES 🗆           | NO ✓         |            |
| TREE PROTECTION | N AREA:               |                         | YES 🗆           | NO 🗸         |            |
| STRUCTURAL ENG  | SINEER ON PROJE       | CT:                     | YES ✓           | <b>NO</b> □  |            |
| GEOTECHNICAL E  | <b>NGINEER ON PRO</b> | JECT:                   | YES ✓           | <b>NO</b> □  |            |
| FORM SURVEY PL  | AN RECEIVED:          |                         | YES 🗆           | NO 🗆         |            |
| REGISTERED SUIT | E APPROVED:           |                         | YES 🗆           | NO □         |            |
| Project Value:  | Permit Fee            | Microfiche Fee:         | Inspection Fee: | Building Siz | e: Total:  |
| \$693,940       | \$5,900.00            | \$50.00                 | -               |              | \$5,950.00 |
| REMARKS:        |                       |                         |                 |              |            |
| - All constru   | ction to comply w     | ith the 2012 BC B       | uilding Code    |              |            |
| - Schedule C    | C-A required at fina  | al.                     |                 | •            |            |
|                 | <u> </u>              |                         |                 | •            |            |
|                 |                       | ,                       |                 |              |            |
|                 |                       |                         |                 |              |            |
| OCCUPANCY / FIN | AL GRANTED:           |                         |                 | ···· Date    | 9 <b>:</b> |