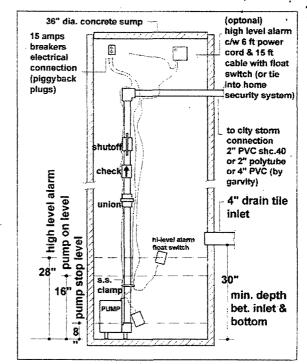

burn Cres., White Rock (House Foundation Ground Water

- Sump & Pump Specifications)

#### **Site Conditions**

Estimated max. total dynamic head - 12 ft Estimated ground water incoming flow - 6 usgpm (based on 40% of 6000 sq.ft lot, one day max. rainfall 5")

Anticipated ground water seepage rate - normal

#### One Sump:

36" dia. Sump, minimum depth between the 4" PVC inlet to the sump bottom - 30"

### One Pump or Duplex System(recommended):

4/10 HP sewage /effluent pumps by Myers Pump, model SRM4 or approved equal, 115V c/w mechanical flow switch. cast iron housing & volute case, 2 " solid handling, rated capacity 45 usgpm @ 12 ft TDH

(At normal ground water flow) Estimated pumping cycles - 5 cycles per hour Estimated pumps running time - 2 minutes



Fred Lee, P. Eng.

#325260, SM



#### REQUIRED INSTALLATION



#### RECOMMENDED INSTALLATION

(note: strap tight all cables along piping every 16")

**Duplex Panel & Pumps Supplier** Engineered Pump Systems Ltd. 1635 Industrial Ave., PoCo Tel(604) 552-7900, Fax (604) 552-7901



## PLANNING AND DEVELOPMENT SERVICES

15322 Buena Vista Avenue, White Rock, B.C. V4B 1Y6

City Hall, White Rock, B.C. Tel: 604-541-2136 Fax: 604-541-2153

# **Inspection Report**

| NAME:       |                                                           | PERMIT No.:               |
|-------------|-----------------------------------------------------------|---------------------------|
| ADDRESS: _  | 14423 Blackburn Cas                                       | SHEET No:                 |
| TYPE OF INS | 14423 Blackburn (as<br>SPECTION: Drainage (