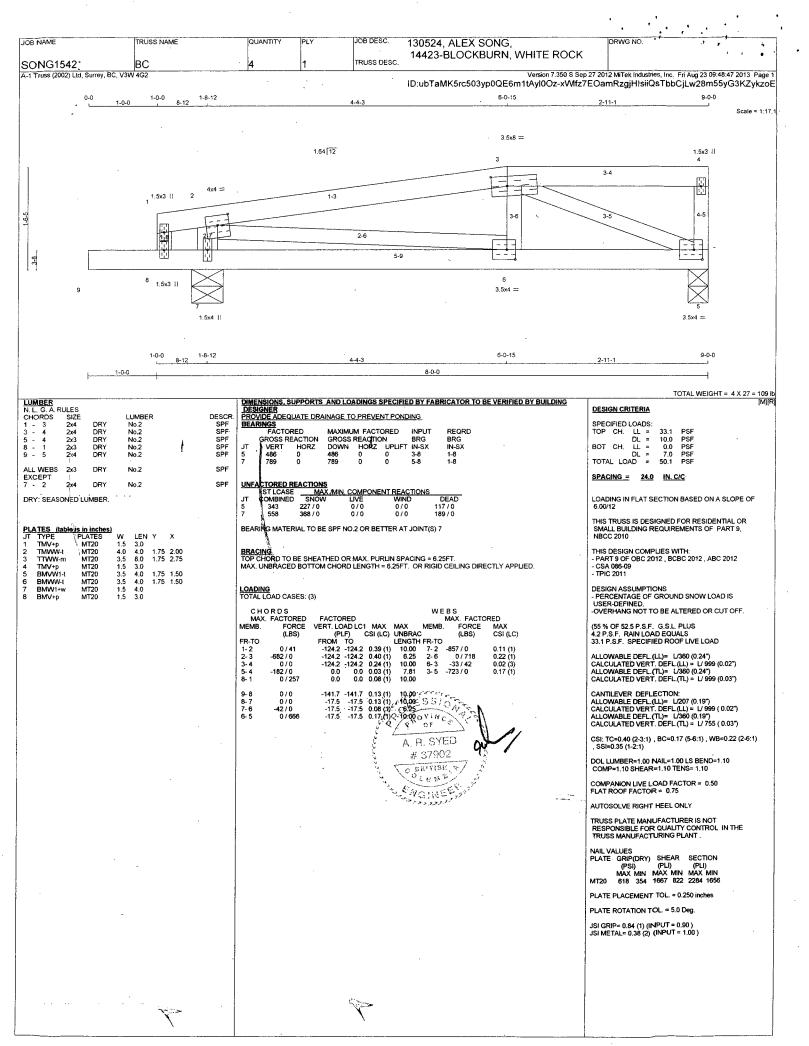

### **BUILDING PERMIT**

JUN 1 7 2013 DATE OF ISSUANCE:

**BUILDING PERMIT No: 13-036** 

ROLL No:

882.000

PROJECT ADDRESS:

14423 Blackburn Crescent

LEGAL DESCRIPTION:

Lot 18, Sec 10, TP1, NWD, Plan 13899

ZONE:

RS-1

OCCUPANCY:

Residential

REGISTERED SUITE:

NO

DESCRIPTION OF PROJECT:

SFD

OWNER:

OWNER'S ADDRESS:

AUTHORIZED AGENT:

BUILDER:

ARCHITECT ON RECORD: ENGINEER ON RECORD:

Alex Song (7/78) 859-5015

Ruilida Construction Ltd. (Alex Song)

D.S. Sidhu (Stract./Geolech)/M.Elmi (Schedule A & BEP)

Owner or Authorized Agen

Building Official

B.C.B.C. 1.1.2.4 Responsibility of Owner

1) Neither the granting of a building permit nor the approval of the relevant drawings and specifications nor inspections made by the Authority Having Jurisdiction shall in any way relieve the owner of such building from till responsibility for carrying out the work or having the work carried out in full accordance with the requirements of the British Columbia Building Code.

### INSPECTION INFORMATION

| MAX. PERMITTED  |                       | n (HOUSE)<br>n (GARAGE) | ANGLE OF CO     |              | N/A :      |
|-----------------|-----------------------|-------------------------|-----------------|--------------|------------|
| ACTUAL HEIGHT:  |                       |                         | • •             |              | •          |
| BOARD OF VARIA  | NCE APPROVED:         |                         | YES 🗆           | NO ✓         |            |
| TREE PROTECTION | N AREA:               |                         | YES 🗆           | NO 🗸         |            |
| STRUCTURAL ENG  | SINEER ON PROJE       | CT:                     | YES ✓           | <b>NO</b> □  |            |
| GEOTECHNICAL E  | <b>NGINEER ON PRO</b> | JECT:                   | YES ✓           | <b>NO</b> □  |            |
| FORM SURVEY PL  | AN RECEIVED:          |                         | YES 🗆           | NO 🗆         |            |
| REGISTERED SUIT | E APPROVED:           |                         | YES 🗆           | NO □         |            |
| Project Value:  | Permit Fee            | Microfiche Fee:         | Inspection Fee: | Building Siz | e: Total:  |
| \$693,940       | \$5,900.00            | \$50.00                 | -               |              | \$5,950.00 |
| REMARKS:        |                       |                         |                 |              |            |
| - All constru   | ction to comply w     | ith the 2012 BC B       | uilding Code    |              |            |
| - Schedule C    | C-A required at fina  | al.                     |                 | •            |            |
|                 | <u> </u>              |                         |                 | •            |            |
|                 |                       | ,                       |                 |              |            |
|                 |                       |                         |                 |              |            |
| OCCUPANCY / FIN | AL GRANTED:           |                         |                 | ···· Date    | 9 <b>:</b> |