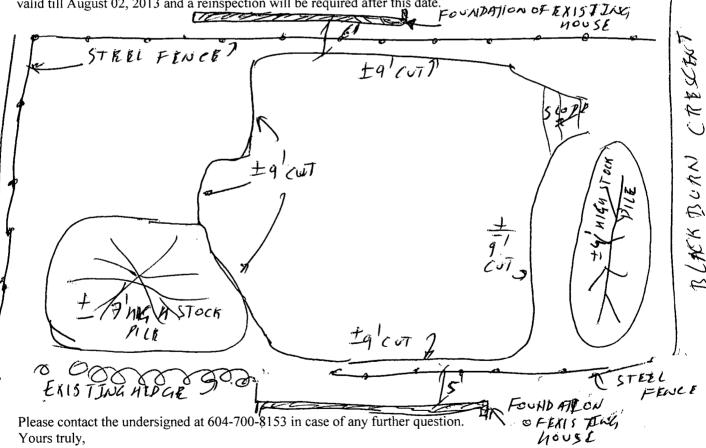

rrey. 14245 - 56th Avenue, Surrey, BC. V3X 3A2

Attention: - Building Inspector.

#### Temporary Excavation for site address at: 14423-Blackburn Crescent White Rock, BC. Re: Dear Sir/Madam,

We have reviewed the temporary excavated cut to provide formwork at above-mentioned site, and found to be as per the following sketch. All cuts are safe under normal weather conditions. Machinery such as excavators and trucks shall be kept minimum 2.4m away from the top edge of cuts having height more than 1.2m. Poly vapor barrier has been provided as per sketch. Mr. Alex Song (Site Supervisor) will monitor the site periodically and inform us in case of any visually noticeable change in the site conditions. This report is valid till August 02, 2013 and a reinspection will be required after this date.



Optimum Engineering Corp.



#### OPTIMUM ENGINEERING CORP.

12968-66 AVENUE, SURREY, BC V3W 7H3 Tel: (604) 700-8153 Fax: (604) 543-4035

Date: July 11, 2013

File: RACCOG

The City of White Rock, 15322 Buena Vista Avenue, White Rock, BC. V4B 1Y6

**Attention: Building Inspector** 

Dear Sir/Madam:

#### Re: Foundation Formwork for site address at: 14423-Blackburn Crescent White Rock, BC.

We have visited the site and reviewed the foundation formwork for single family dwelling at above mentioned site and noted as under:

- Top soil has been stripped off from footing areas and allowable bearing pressure found to be 1500psf.
- Sizes of footings and foundation walls are satisfactory.
- Reinforcement provided is adequate and as per site instructions.
- The formwork is ready for pouring concr