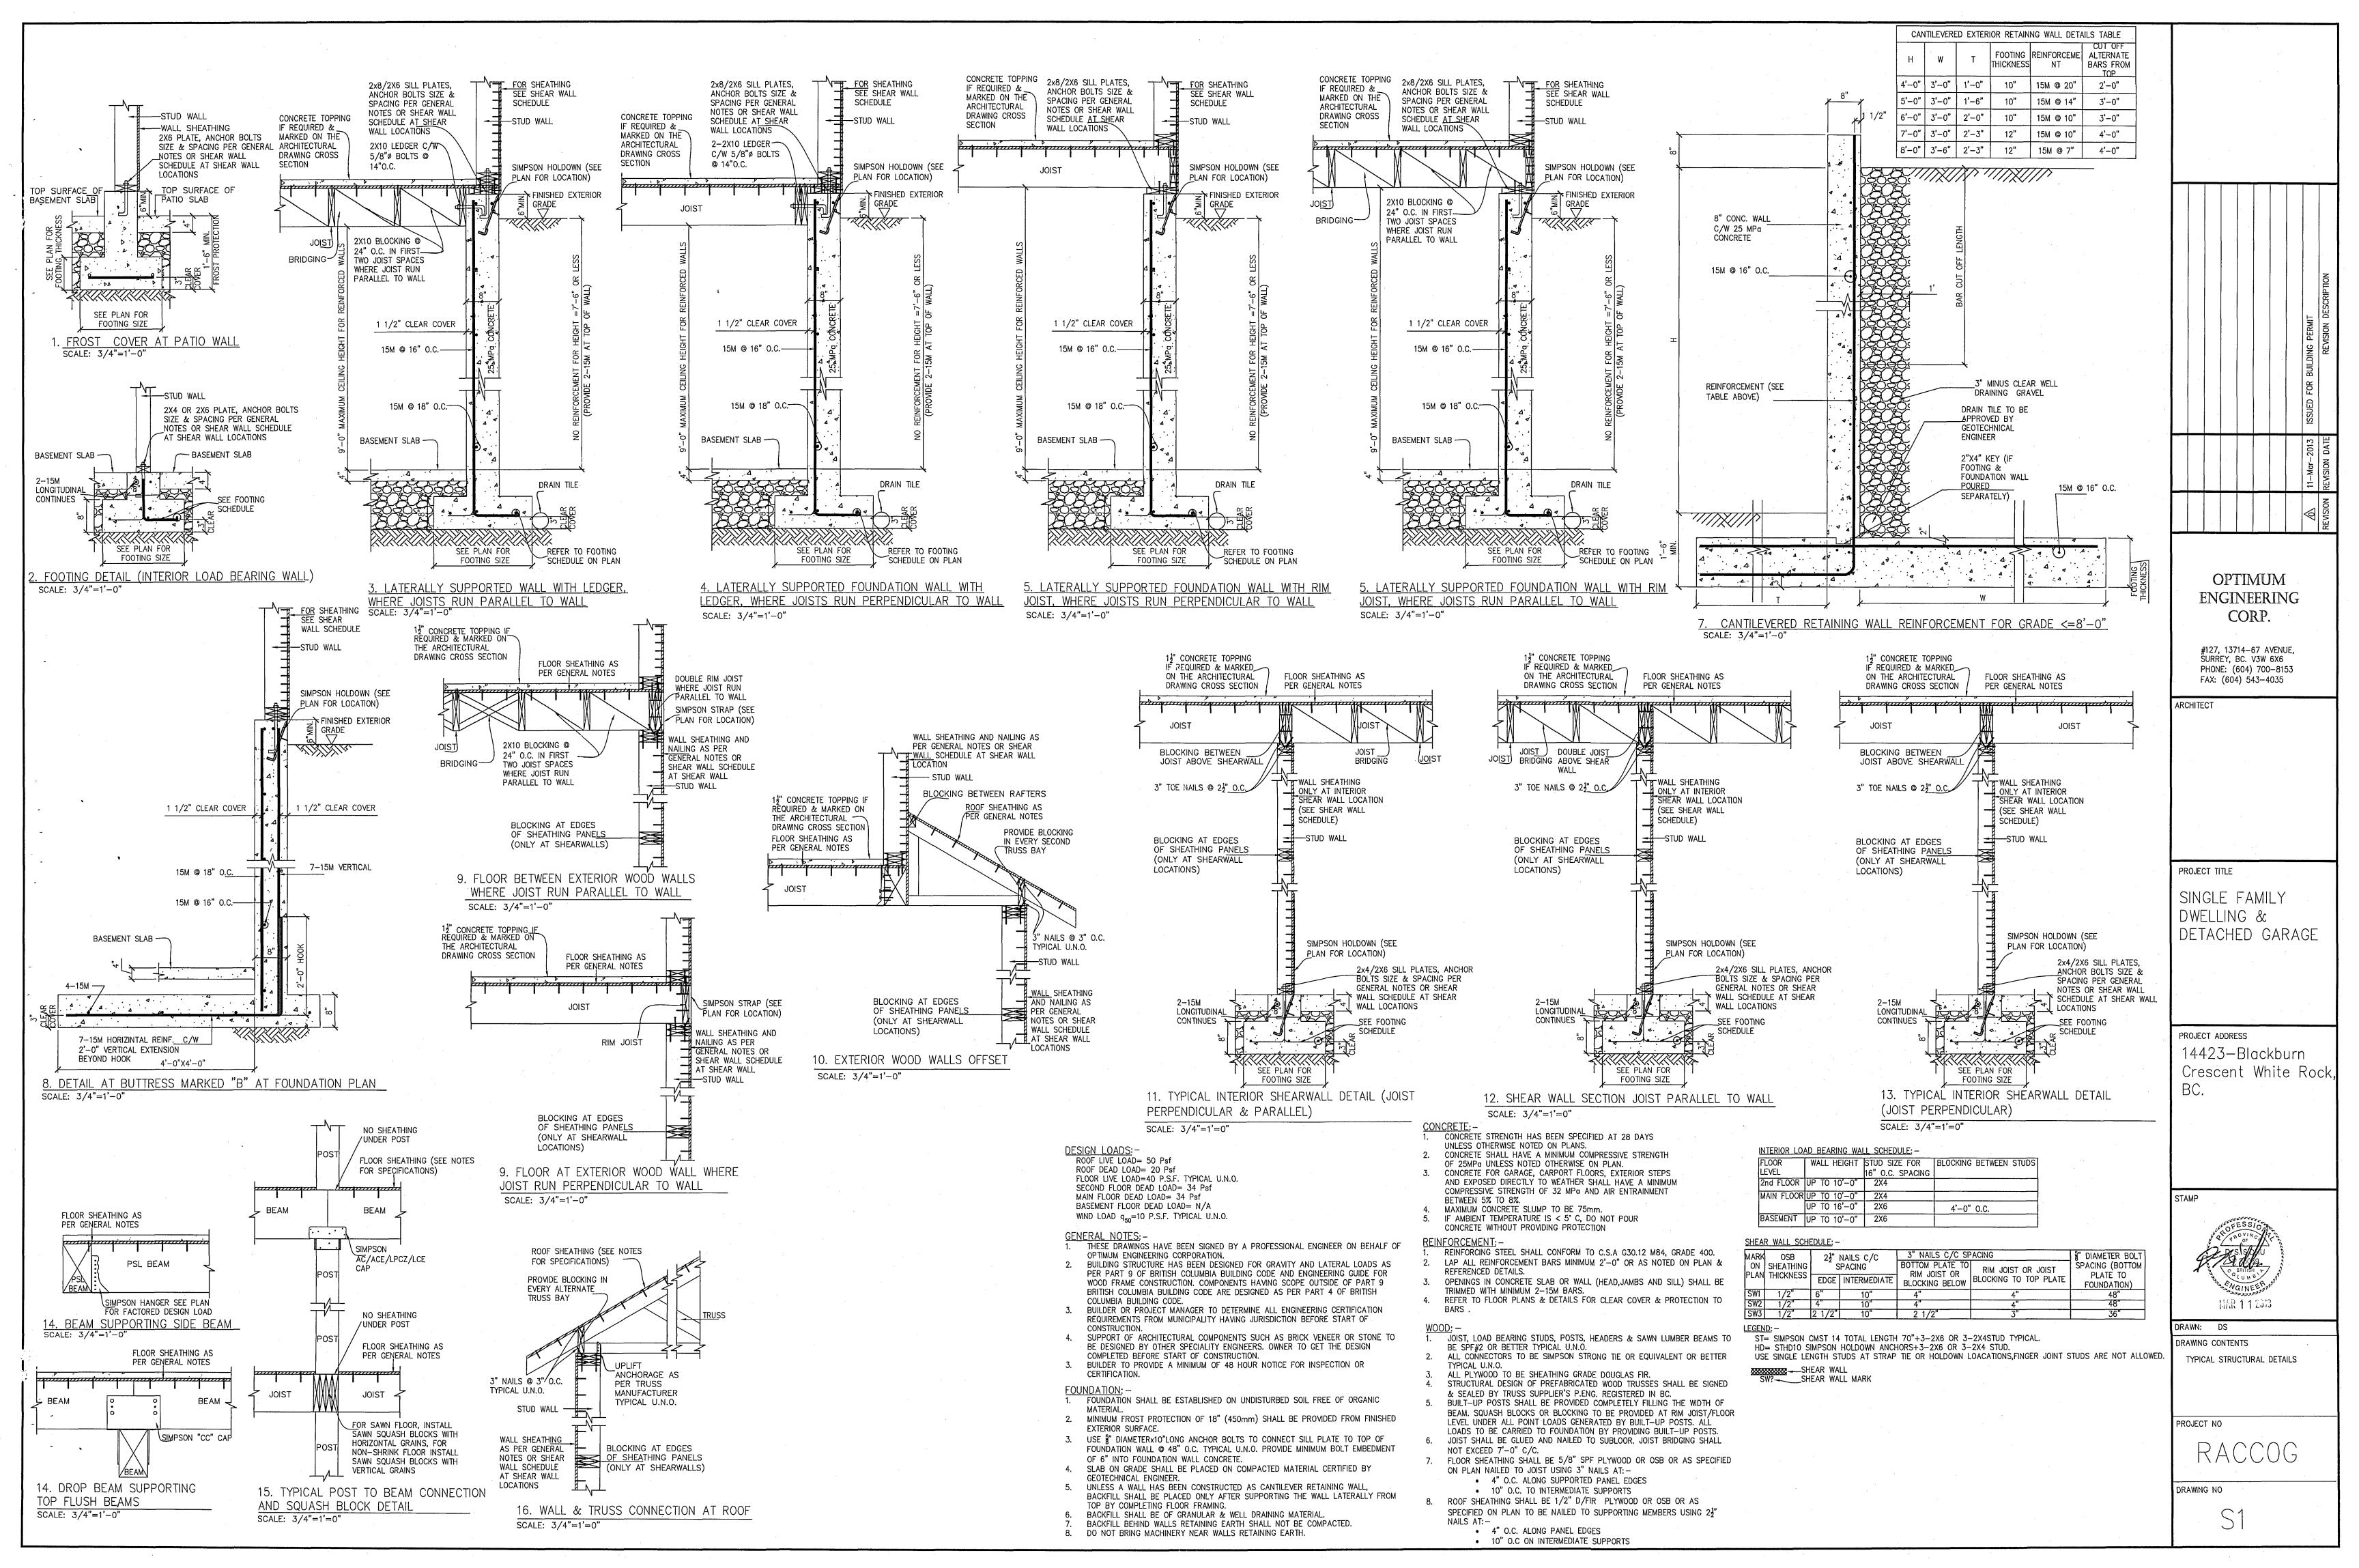

ntersigned by the CONSULTANT.

B LOCATION SHEET

All drawings, specifications and other related documents are the copyright property of the CONSULTANT and shall be returned upon request Reproduction of drawings and related documents, in whole or in part, is forbidden without the written permission of the CONSULTANT. The contractor shall check and verify

Issued For:

A DETAIL NUMBER

C DETAIL SHEET

all pertinent dimensions and report any discrepancies to the CONSULTANT before proceeding with the work Project:

14423 Blackburn Cres. Whiterock, B.C.

14423 Blackburn Cres. Whiterock, B.C.

Drawing Title:

SECTIONS & CONSTRUCTION NOTES

Date:

Scale: Drawn By:

Checked By:

Drawing No.:

Project No.:

0 10 20 30 40 50 60 70 80 90 100 110 120 130 140 150 160 170 180 190 200 millimetres

















# **HEAD FLASHING - WINDOW & DOOR**



# **SILL FLASHING - WINDOW**

NOTES:

(1) PROVIDE MIN. 1/2" CLEARANCE BETWEEN FLASHING & CLADDING
(TYP. FOR ALL VENTING LOCATIONS)

(2) FLASHING DIMENSIONS ARE SUBJECT TO VERIFICATION OF SPECIFIC SITE
CONDITIONS. REFER TO SPECIFIC DETAILS.

(3) NO FIELD SOLDERED JOINTS.

(4) DOUBLE BACK HEAD FLASHINGS AT WINDOWS & DOORS WHERE SHOWN
ON DETAILS.

(5) ANY EXPOSED UNDERSIDE OF FLASHING OR TRIMS AT WINDOW/DOOR
HEADS TO BE PAINTED.





DECK EDGE FLASHING / CROSS CAVITY FLASHING INTERFACE