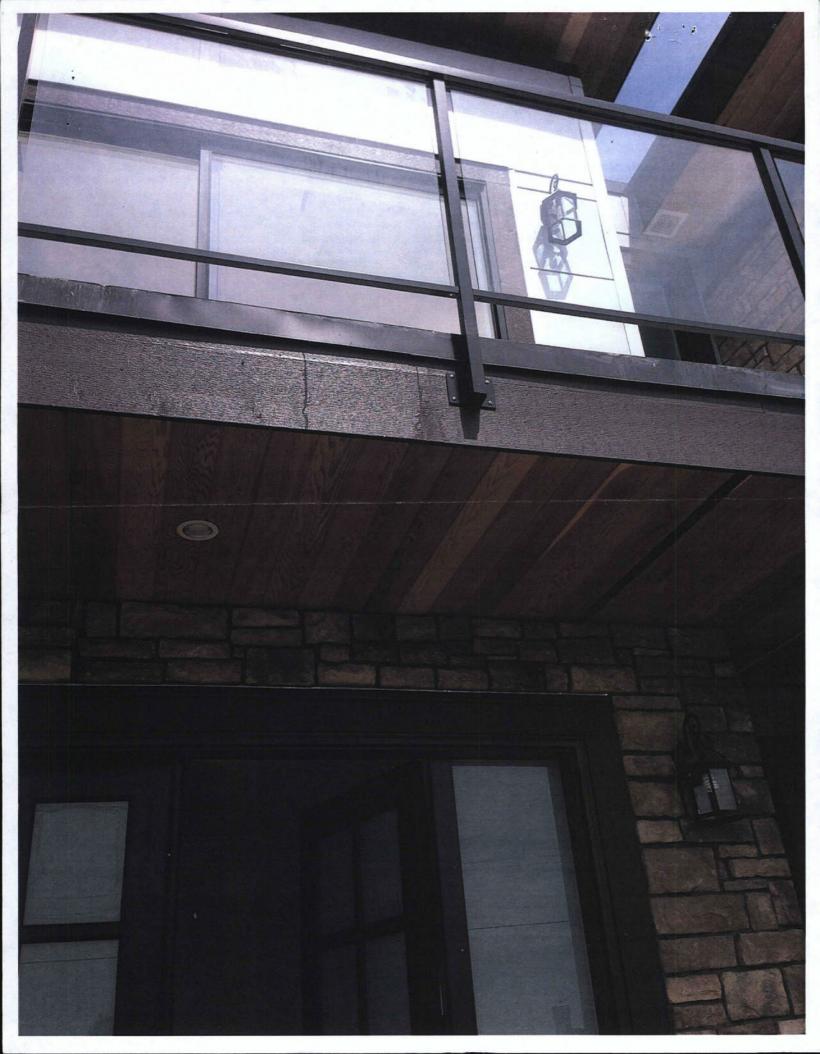

**RE:** SOUTH BALCONY FIELD REVIEW

Dear Mr. Guy Gareau

Building Official,

I had a site visit on Friday August 24, 2014, to review the leak from the South balcony.

I asked the builder to remove the tile and investigate the source of the leak between the flashing and fascia board.

I had a site visit on Friday August 15, 2014, to review the leak from the South balcony.

I asked the builder to remove the tile and investigate the source of the leak between the flashing and fascia board.

The builder confirms redoing the torch on and re-sealing all 4 sides of the deck's tile flooring. Regarding this repair, a similar leak is not expected anymore.

We trust this letter provides you with the required information. If you have any question, please do not hesitate to contact us.

### Field Review Report

ADDRESS: 14423 Blackburn Cresc, white Rock DATE: August 12,2014

As Requested, we made a site visit on August the 6th and 12th of 2014 to review The water stain on the fascial board of the south balcony.

we checked all details and asked the builder to remove the soffit. No signs of the stain or water ingress were noticed.

of the overflow, during the construction.

We confirm there is no water ingress from the deck Surface and current drain is functional.