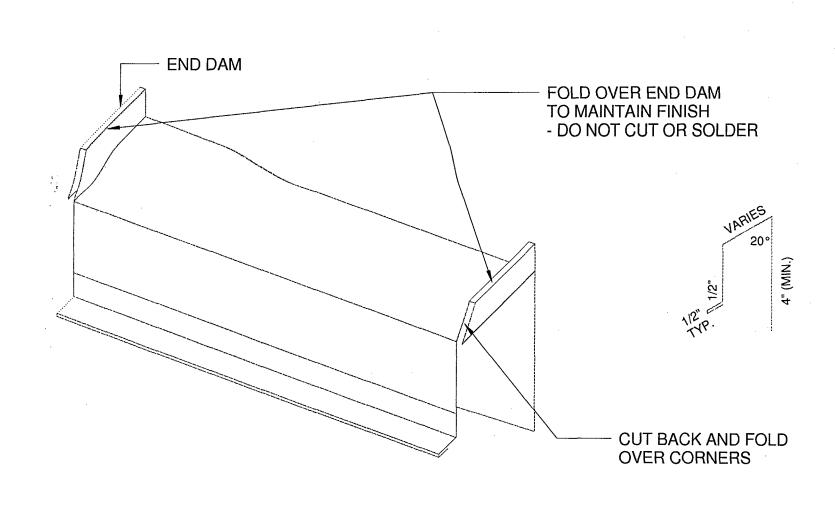

All drawings, specifications and other related documents are the copyright property of the CONSULTANT and shall be returned upon request Reproduction of drawings and related documents, in whole or in part, is forbidden without the written permission of the CONSULTANT. The contractor shall check and verify

Issued For:

A DETAIL NUMBER

C DETAIL SHEET

all pertinent dimensions and report any discrepancies to the CONSULTANT before proceeding with the work Project:

14423 Blackburn Cres. Whiterock, B.C.

14423 Blackburn Cres. Whiterock, B.C.

Drawing Title:

SECTIONS & CONSTRUCTION NOTES

Date:

Scale: Drawn By:

Checked By:

Drawing No.:

Project No.:

0 10 20 30 40 50 60 70 80 90 100 110 120 130 140 150 160 170 180 190 200 millimetres

















# **HEAD FLASHING - WINDOW & DOOR**



# **SILL FLASHING - WINDOW**

NOTES:

(1) PROVIDE MIN. 1/2" CLEARANCE BETWEEN FLASHING & CLADDING
(TYP. FOR ALL VENTING LOCATIONS)

(2) FLASHING DIMENSIONS ARE SUBJECT TO VERIFICATION OF SPECIFIC SITE
CONDITIONS. REFER TO SPECIFIC DETAILS.

(3) NO FIELD SOLDERED JOINTS.

(4) DOUBLE BACK HEAD FLASHINGS AT WINDOWS & DOORS WHERE SHOWN
ON DETAILS.

(5) ANY EXPOSED UNDERSIDE OF FLASHING OR TRIMS AT WINDOW/DOOR
HEADS TO BE PAINTED.





DECK EDGE FLASHING / CROSS CAVITY FLASHING INTERFACE