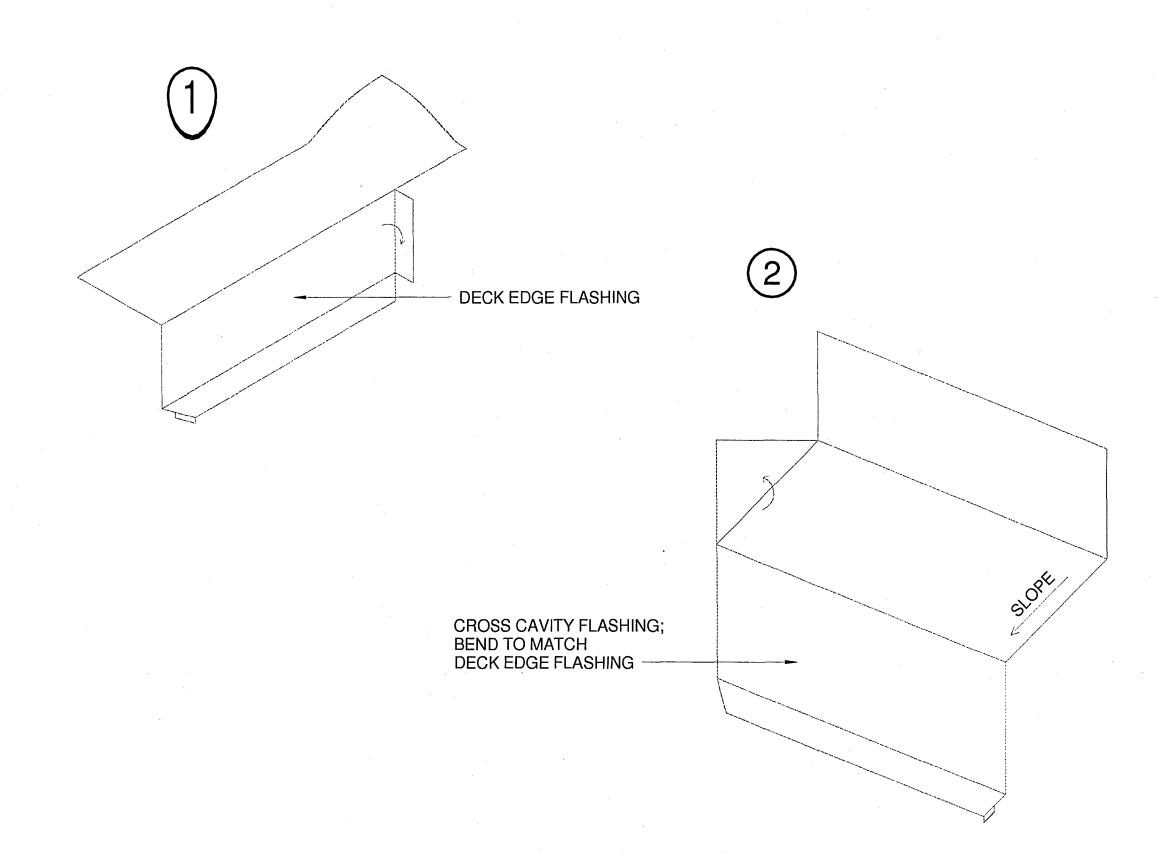

e proceeding with the work Project:

14423 Blackburn Cres. Whiterock, B.C.

14423 Blackburn Cres. Whiterock, B.C.

Drawing Title:

SECTIONS & CONSTRUCTION NOTES

Date:

Scale: Drawn By:

Checked By:

Drawing No.:

Project No.:

0 10 20 30 40 50 60 70 80 90 100 110 120 130 140 150 160 170 180 190 200 millimetres

















# **HEAD FLASHING - WINDOW & DOOR**



# **SILL FLASHING - WINDOW**

NOTES:

(1) PROVIDE MIN. 1/2" CLEARANCE BETWEEN FLASHING & CLADDING
(TYP. FOR ALL VENTING LOCATIONS)

(2) FLASHING DIMENSIONS ARE SUBJECT TO VERIFICATION OF SPECIFIC SITE
CONDITIONS. REFER TO SPECIFIC DETAILS.

(3) NO FIELD SOLDERED JOINTS.

(4) DOUBLE BACK HEAD FLASHINGS AT WINDOWS & DOORS WHERE SHOWN
ON DETAILS.

(5) ANY EXPOSED UNDERSIDE OF FLASHING OR TRIMS AT WINDOW/DOOR
HEADS TO BE PAINTED.





DECK EDGE FLASHING / CROSS CAVITY FLASHING INTERFACE