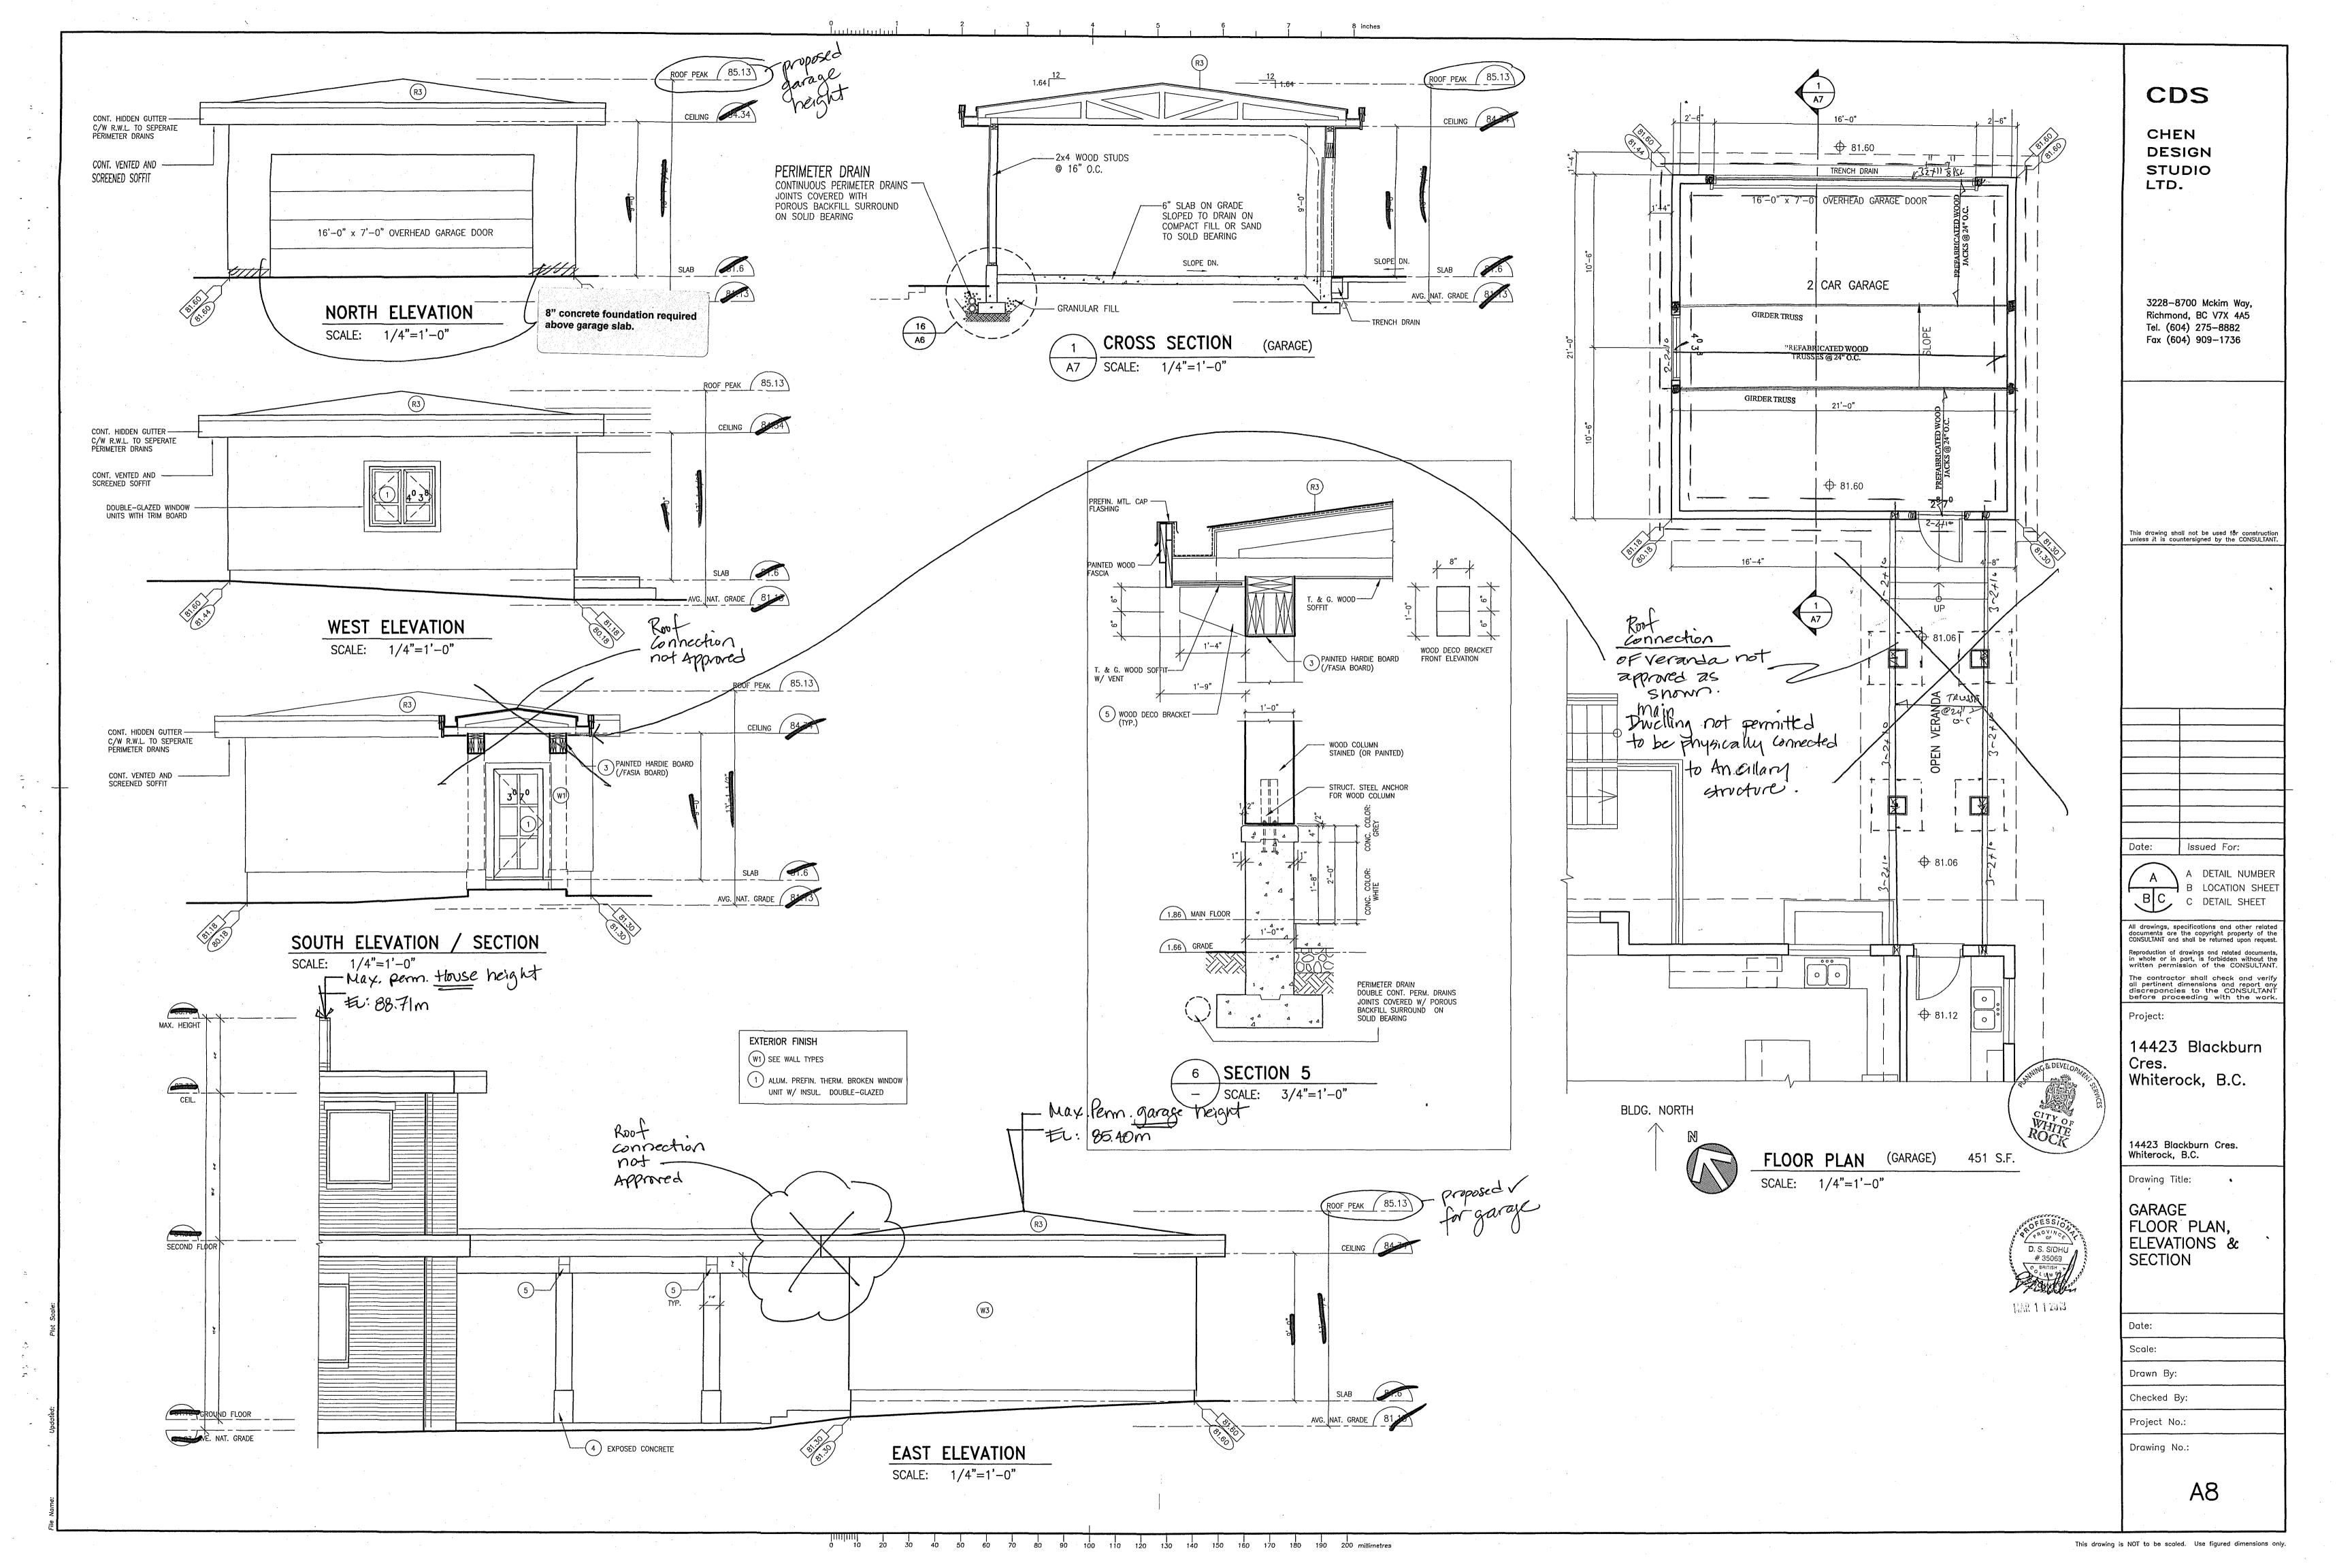

ountersigned by the CONSULTANT.

B LOCATION SHEET

All drawings, specifications and other related documents are the copyright property of the CONSULTANT and shall be returned upon request Reproduction of drawings and related documents, in whole or in part, is forbidden without the written permission of the CONSULTANT. The contractor shall check and verify

Issued For:

A DETAIL NUMBER

C DETAIL SHEET

all pertinent dimensions and report any discrepancies to the CONSULTANT before proceeding with the work Project:

14423 Blackburn Cres. Whiterock, B.C.

14423 Blackburn Cres. Whiterock, B.C.

Drawing Title:

SECTIONS & CONSTRUCTION NOTES

Date:

Scale: Drawn By:

Checked By:

Drawing No.:

Project No.:

0 10 20 30 40 50 60 70 80 90 100 110 120 130 140 150 160 170 180 190 200 millimetres

















# **HEAD FLASHING - WINDOW & DOOR**



# **SILL FLASHING - WINDOW**

NOTES:

(1) PROVIDE MIN. 1/2" CLEARANCE BETWEEN FLASHING & CLADDING
(TYP. FOR ALL VENTING LOCATIONS)

(2) FLASHING DIMENSIONS ARE SUBJECT TO VERIFICATION OF SPECIFIC SITE
CONDITIONS. REFER TO SPECIFIC DETAILS.

(3) NO FIELD SOLDERED JOINTS.

(4) DOUBLE BACK HEAD FLASHINGS AT WINDOWS & DOORS WHERE SHOWN
ON DETAILS.

(5) ANY EXPOSED UNDERSIDE OF FLASHING OR TRIMS AT WINDOW/DOOR
HEADS TO BE PAINTED.





DECK EDGE FLASHING / CROSS CAVITY FLASHING INTERFACE