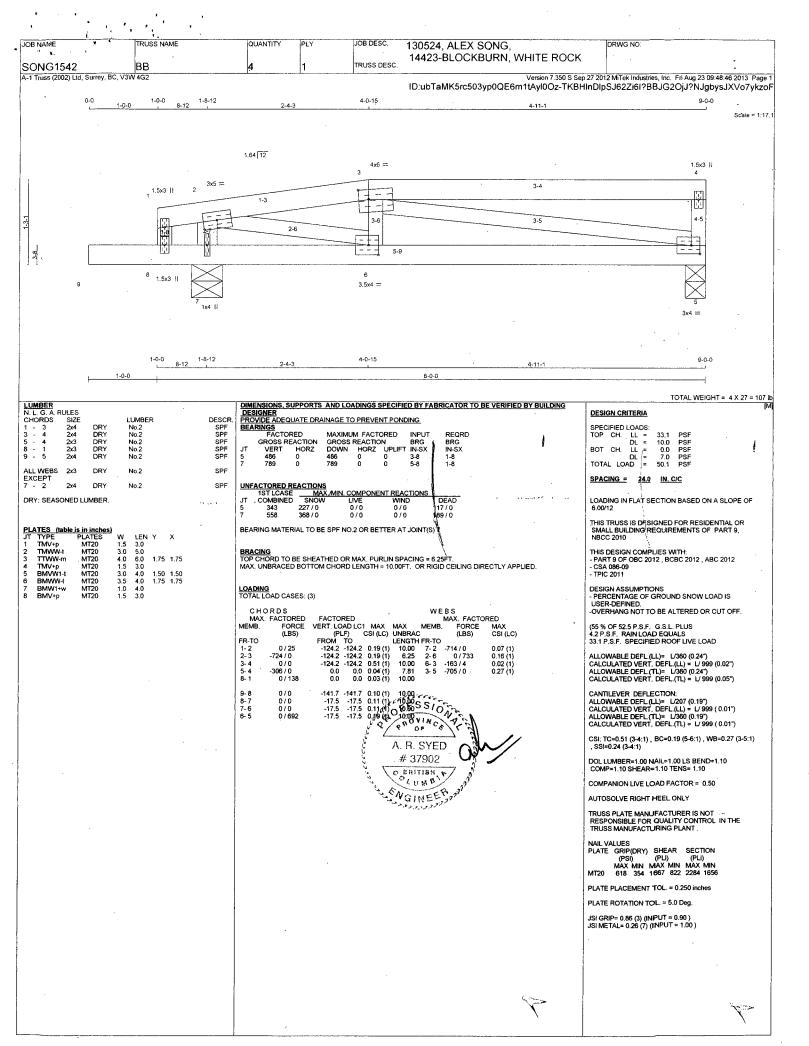

Building Permits Issued from 2012 to 2016 for 14423 Blackburn Crescent

Access to these records is available. However, some of the information in the records is excepted from the disclosure requirements of the Act. I have severed the excepted information so that I could disclose to you the remaining information as attached.

### **BUILDING PERMIT**

JUN 1 7 2013 DATE OF ISSUANCE:

**BUILDING PERMIT No: 13-036** 

ROLL No:

882.000

PROJECT ADDRESS:

14423 Blackburn Crescent

LEGAL DESCRIPTION:

Lot 18, Sec 10, TP1, NWD, Plan 13899

ZONE:

RS-1

OCCUPANCY:

Residential

REGISTERED SUITE:

NO

DESCRIPTION OF PROJECT: