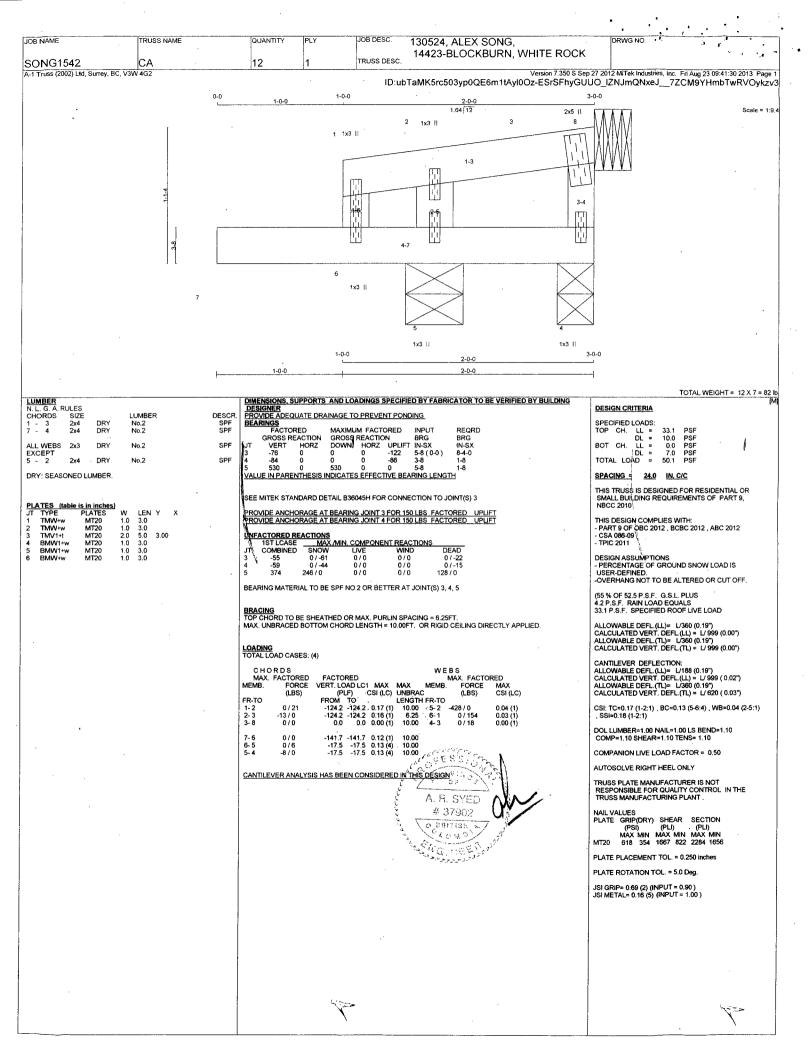

### **BUILDING PERMIT**

JUN 1 7 2013 DATE OF ISSUANCE:

**BUILDING PERMIT No: 13-036** 

ROLL No:

882.000

PROJECT ADDRESS:

14423 Blackburn Crescent

LEGAL DESCRIPTION:

Lot 18, Sec 10, TP1, NWD, Plan 13899

ZONE:

RS-1

OCCUPANCY:

Residential

REGISTERED SUITE:

NO

DESCRIPTION OF PROJECT:

SFD

OWNER:

OWNER'S ADDRESS:

AUTHORIZED AGENT:

BUILDER:

ARCHITECT ON RECORD: ENGINEER ON RECORD:

Alex Song (7/78) 859-5015

Ruilida Construction Ltd. (Alex Song)

D.S. Sidhu (Stract./Geolech)/M.Elmi (Schedule A & BEP)

Owner or Authorized Agen

Building Official

B.C.B.C. 1.1.2.4 Responsibility of Owner

1) Neither the granting of a building permit nor the approval of the relevant drawings and specifications nor inspections made by the Authority Having Jurisdiction shall in any way relieve the owner of such building from till responsibility for carrying out the work or having the work carried out in full accordance with the requirements of the British Columbia Building Code.

### INSPECTION INFORMATION

| MAX. PERMITTED  |                       | n (HOUSE)<br>n (GARAGE) | ANGLE OF CO     |              | N/A :      |
|-----------------|-----------------------|-------------------------|-----------------|--------------|------------|
| ACTUAL HEIGHT:  |                       |                         | • •             |              | •          |
| BOARD OF VARIA  | NCE APPROVED:         |                         | YES 🗆           | NO ✓         |            |
| TREE PROTECTION | N AREA:               |                         | YES 🗆           | NO 🗸         |            |
| STRUCTURAL ENG  | SINEER ON PROJE       | CT:                     | YES ✓           | <b>NO</b> □  |            |
| GEOTECHNICAL E  | <b>NGINEER ON PRO</b> | JECT:                   | YES ✓           | <b>NO</b> □  |            |
| FORM SURVEY PL  | AN RECEIVED:          |                         | YES 🗆           | NO 🗆         |            |
| REGISTERED SUIT | E APPROVED:           |                         | YES 🗆           | NO □         |            |
| Project Value:  | Permit Fee            | Microfiche Fee:         | Inspection Fee: | Building Siz | e: Total:  |
| \$693,940       | \$5,900.00            | \$50.00                 | -               |              | \$5,950.00 |
| REMARKS:        |                       |                         |                 |              |            |
| - All constru   | ction to comply w     | ith the 2012 BC B       | uilding Code    |              |            |
| - Schedule C    | C-A required at fina  | al.                     |                 | •            |            |
|                 | <u> </u>              |                         |                 | •            |            |
|                 |                       | ,                       |                 |              |            |
|                 |                       |                         |                 |              |            |
| OCCUPANCY / FIN | AL GRANTED:           |                         |                 | ···· Date    | 9 <b>:</b> |