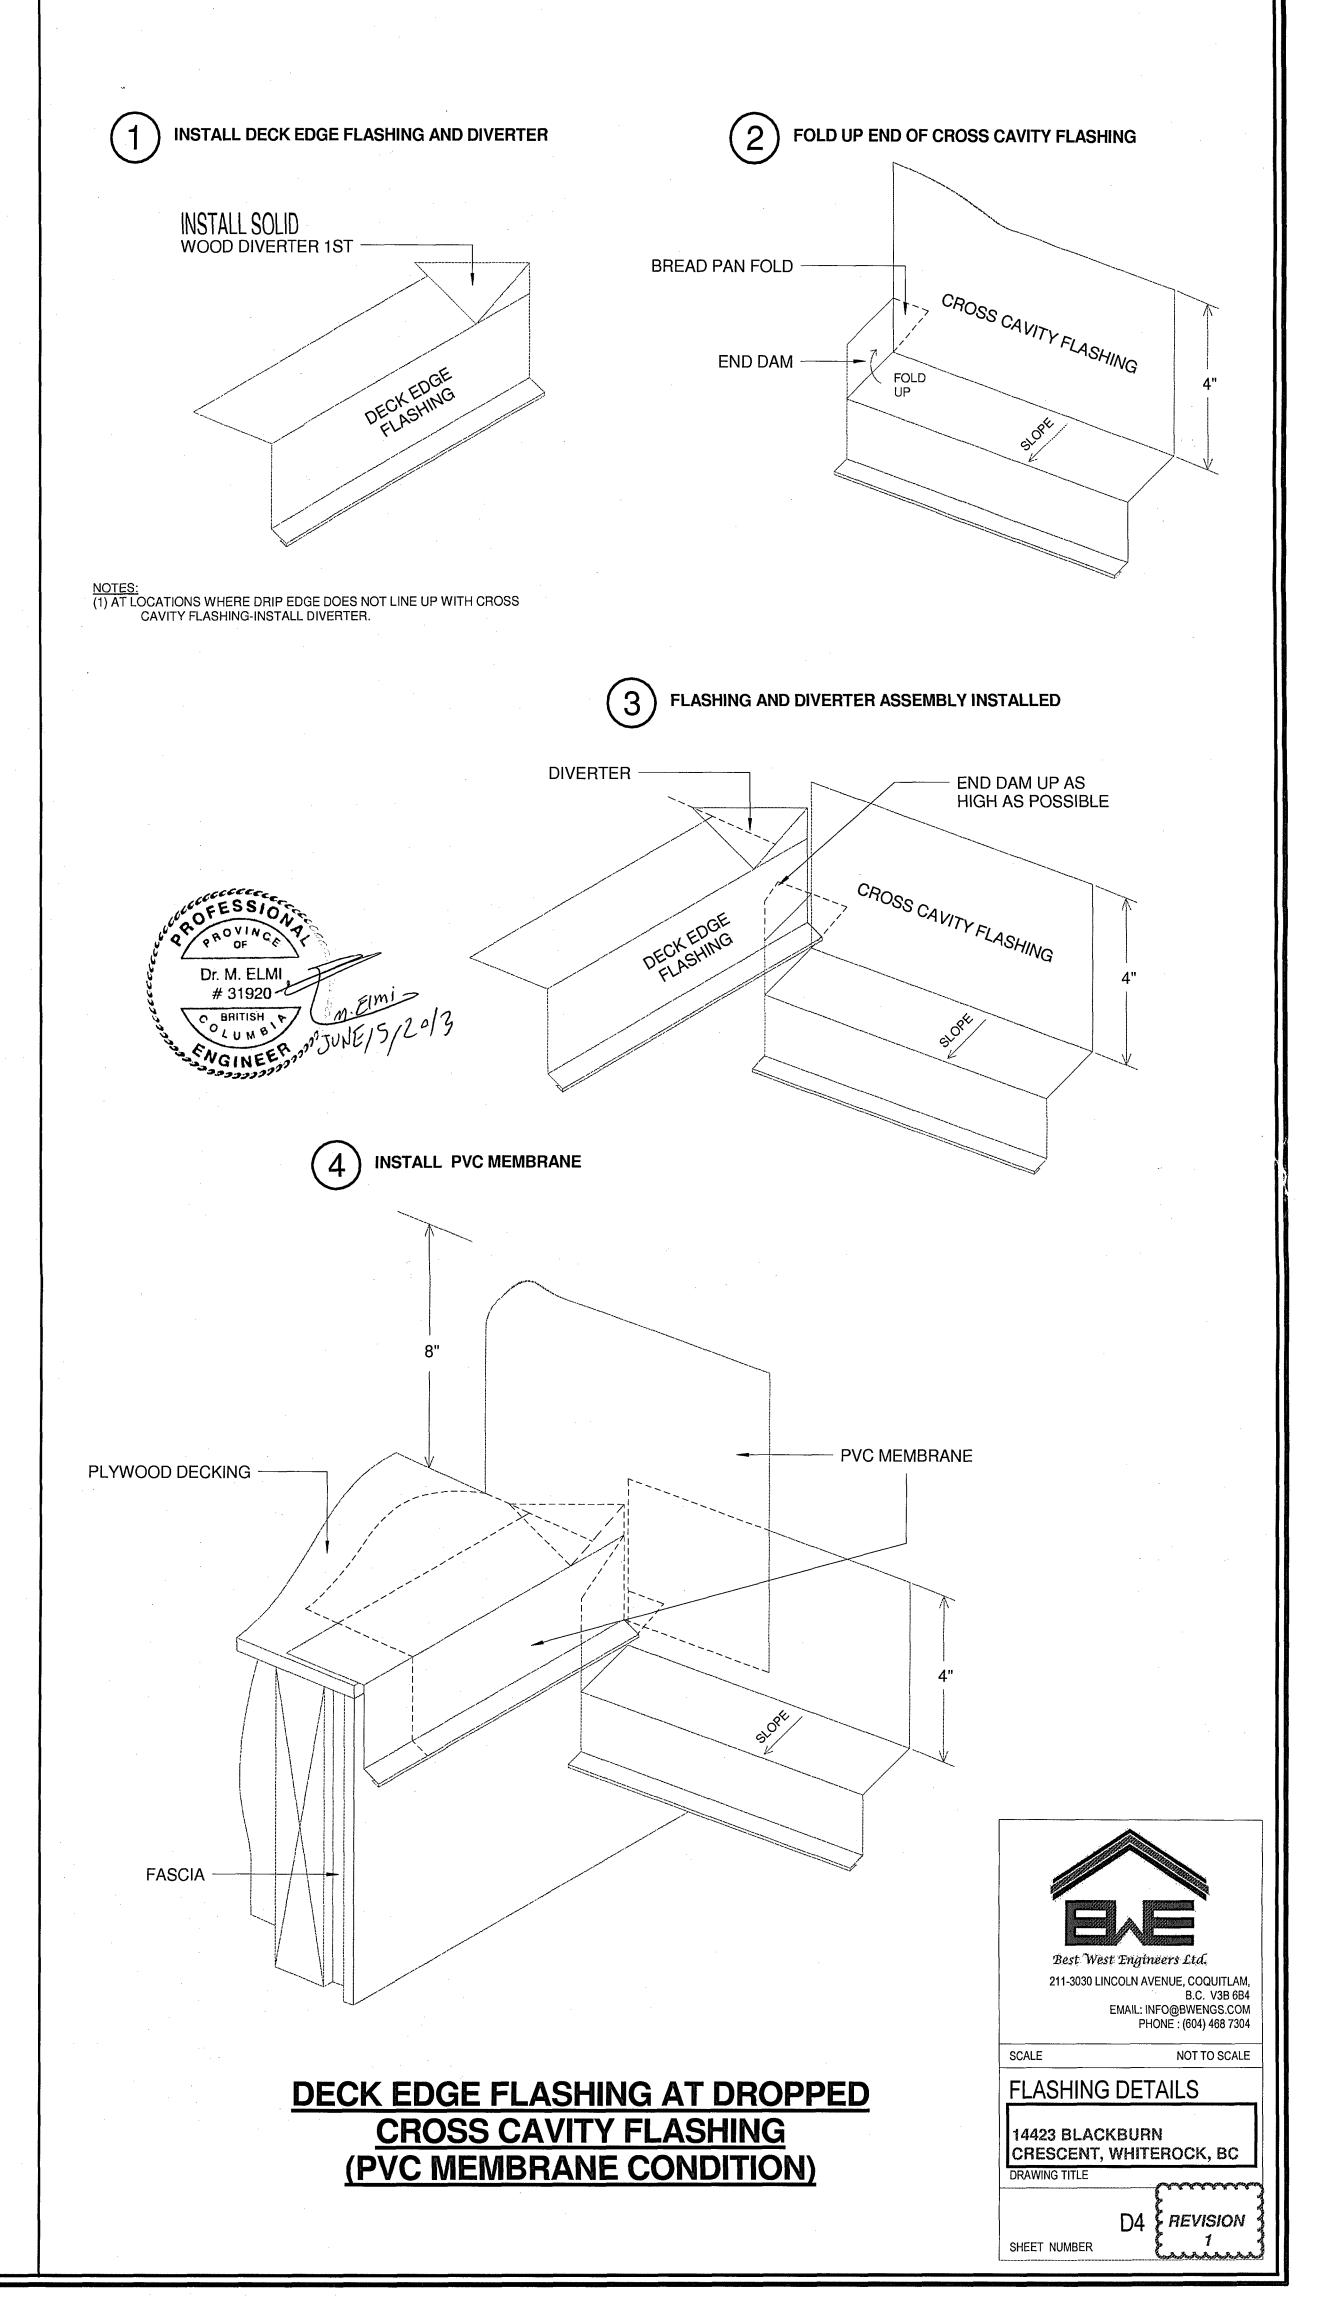

Whiterock, B.C.

14423 Blackburn Cres. Whiterock, B.C.

Drawing Title:

SECTIONS & CONSTRUCTION NOTES

Date:

Scale: Drawn By:

Checked By:

Drawing No.:

Project No.:

0 10 20 30 40 50 60 70 80 90 100 110 120 130 140 150 160 170 180 190 200 millimetres

















# **HEAD FLASHING - WINDOW & DOOR**



# **SILL FLASHING - WINDOW**

NOTES:

(1) PROVIDE MIN. 1/2" CLEARANCE BETWEEN FLASHING & CLADDING
(TYP. FOR ALL VENTING LOCATIONS)

(2) FLASHING DIMENSIONS ARE SUBJECT TO VERIFICATION OF SPECIFIC SITE
CONDITIONS. REFER TO SPECIFIC DETAILS.

(3) NO FIELD SOLDERED JOINTS.

(4) DOUBLE BACK HEAD FLASHINGS AT WINDOWS & DOORS WHERE SHOWN
ON DETAILS.

(5) ANY EXPOSED UNDERSIDE OF FLASHING OR TRIMS AT WINDOW/DOOR
HEADS TO BE PAINTED.





DECK EDGE FLASHING / CROSS CAVITY FLASHING INTERFACE