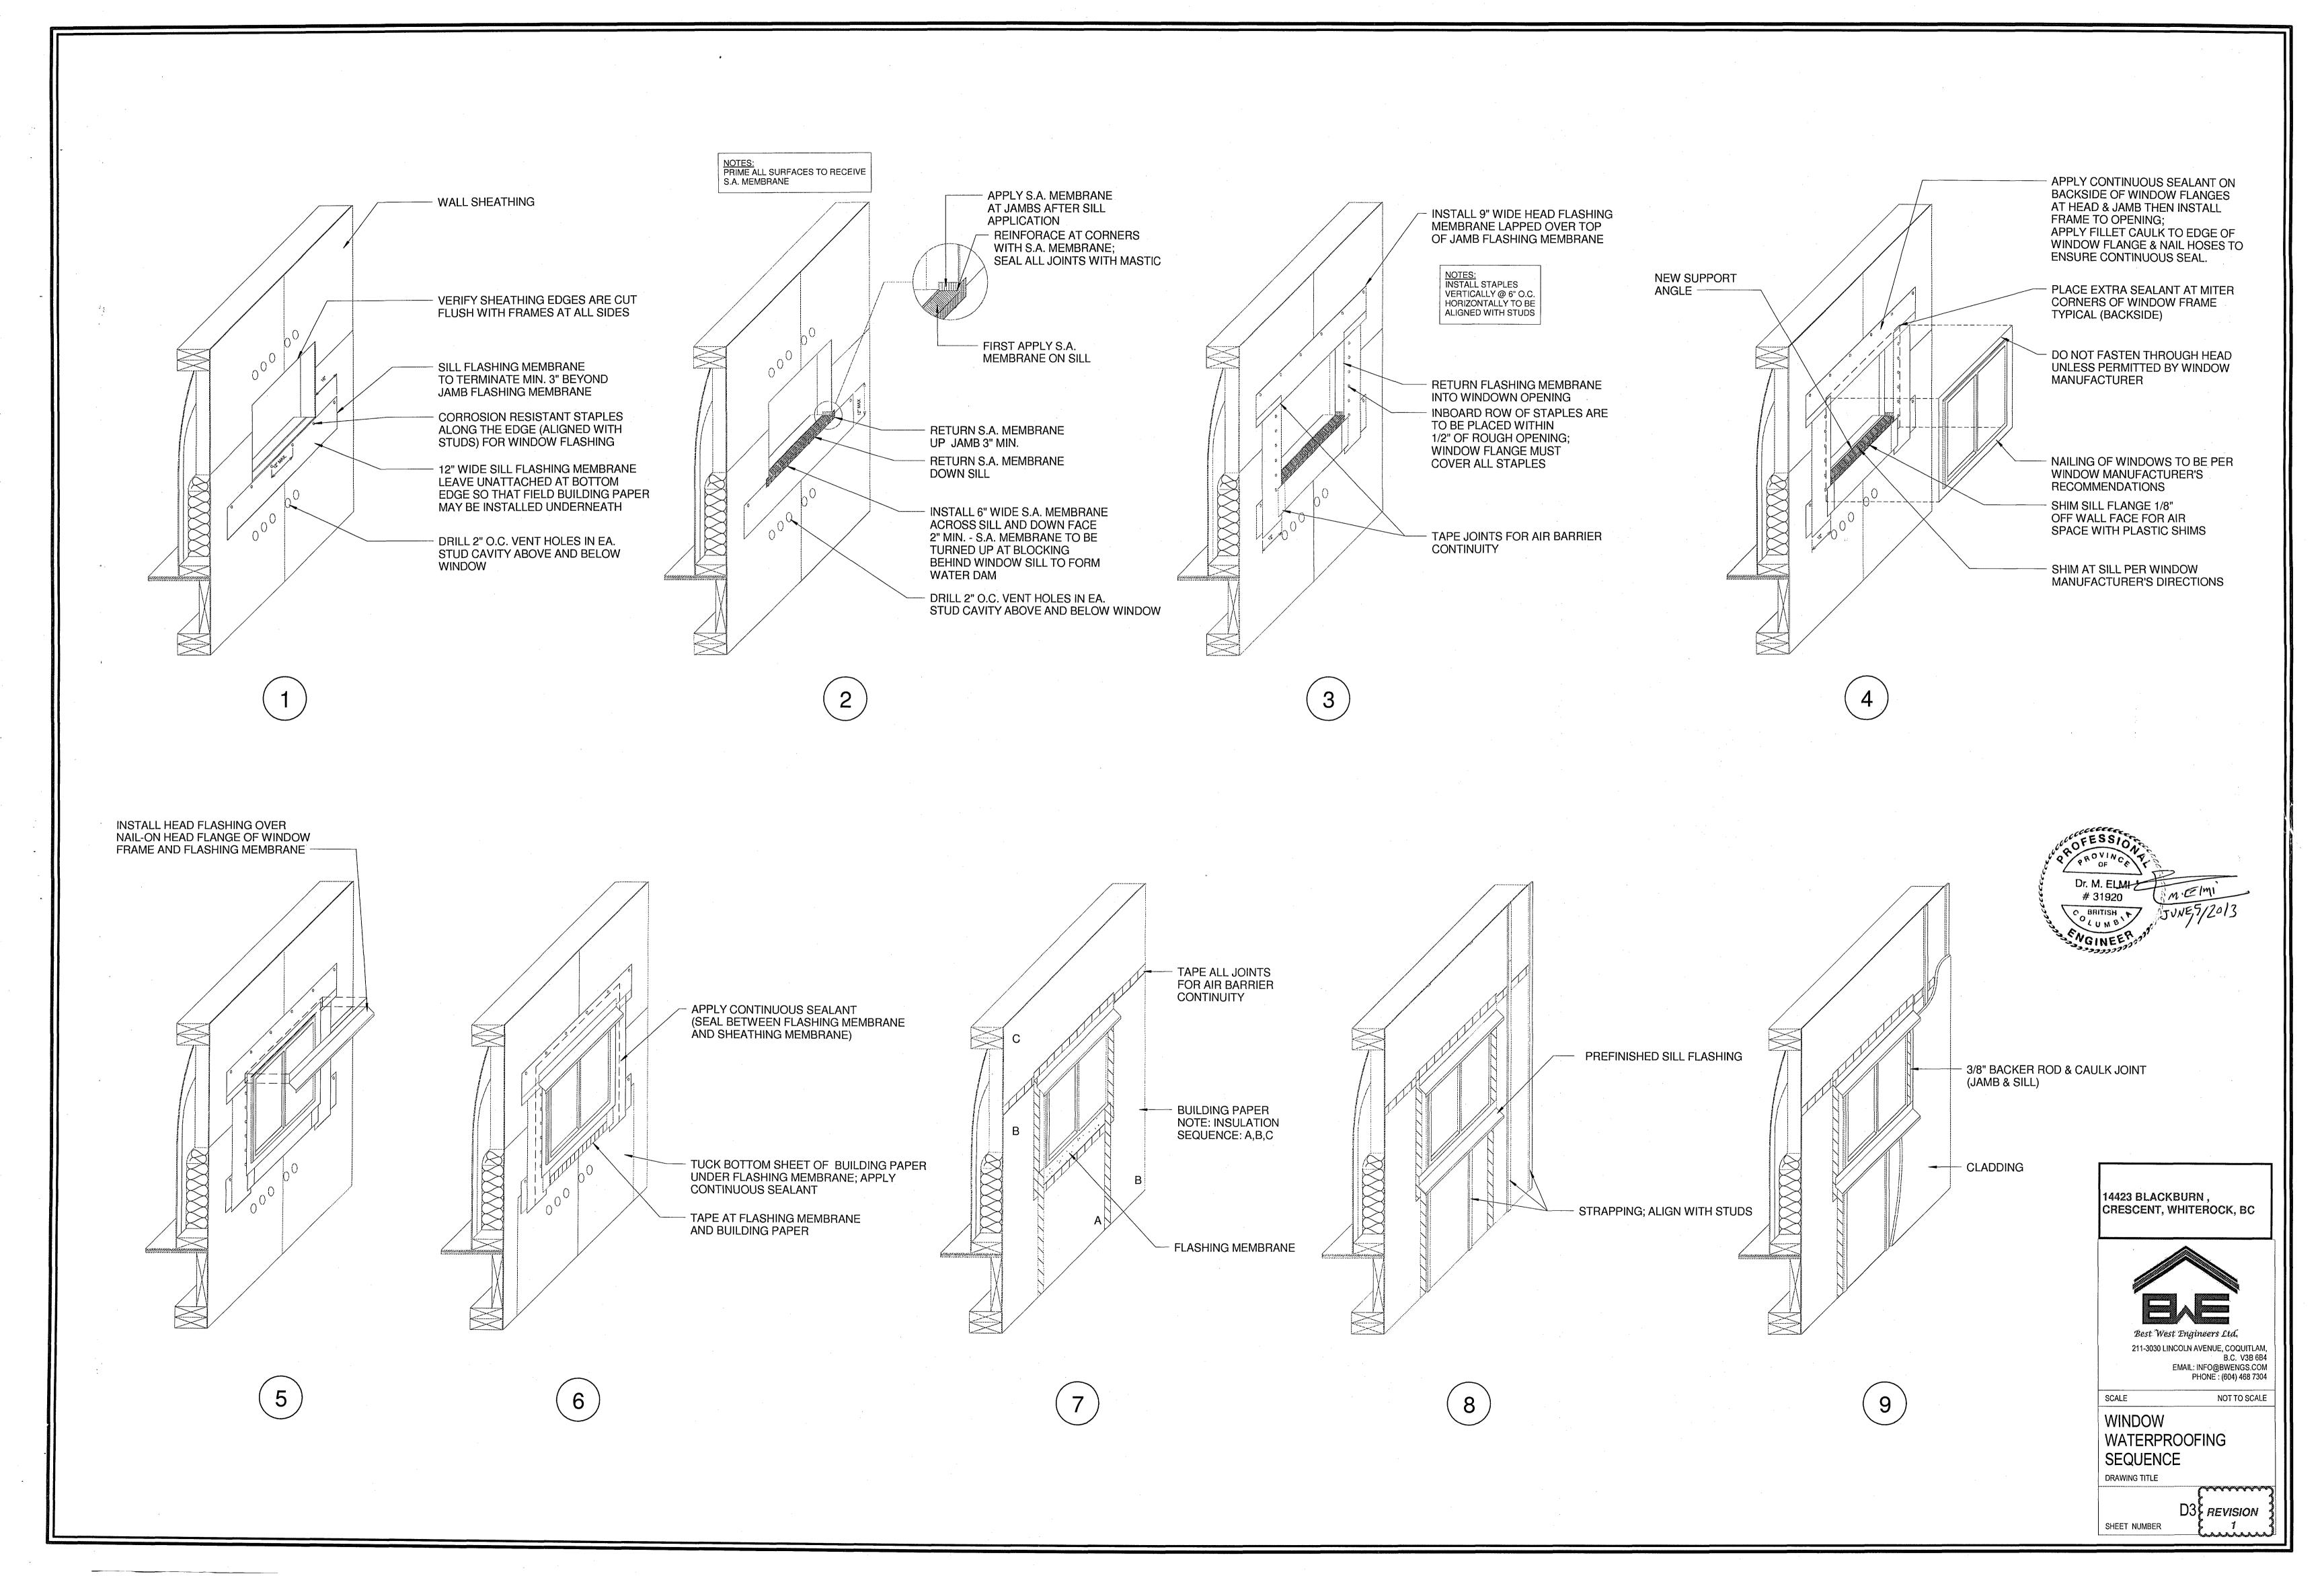

gned by the CONSULTANT.

B LOCATION SHEET

All drawings, specifications and other related documents are the copyright property of the CONSULTANT and shall be returned upon request Reproduction of drawings and related documents, in whole or in part, is forbidden without the written permission of the CONSULTANT. The contractor shall check and verify

Issued For:

A DETAIL NUMBER

C DETAIL SHEET

all pertinent dimensions and report any discrepancies to the CONSULTANT before proceeding with the work Project:

14423 Blackburn Cres. Whiterock, B.C.

14423 Blackburn Cres. Whiterock, B.C.

Drawing Title:

SECTIONS & CONSTRUCTION NOTES

Date:

Scale: Drawn By:

Checked By:

Drawing No.:

Project No.:

0 10 20 30 40 50 60 70 80 90 100 110 120 130 140 150 160 170 180 190 200 millimetres

















# **HEAD FLASHING - WINDOW & DOOR**



# **SILL FLASHING - WINDOW**

NOTES:

(1) PROVIDE MIN. 1/2" CLEARANCE BETWEEN FLASHING & CLADDING
(TYP. FOR ALL VENTING LOCATIONS)

(2) FLASHING DIMENSIONS ARE SUBJECT TO VERIFICATION OF SPECIFIC SITE
CONDITIONS. REFER TO SPECIFIC DETAILS.

(3) NO FIELD SOLDERED JOINTS.

(4) DOUBLE BACK HEAD FLASHINGS AT WINDOWS & DOORS WHERE SHOWN
ON DETAILS.

(5) ANY EXPOSED UNDERSIDE OF FLASHING OR TRIMS AT WINDOW/DOOR
HEADS TO BE PAINTED.





DECK EDGE FLASHING / CROSS CAVITY FLASHING INTERFACE