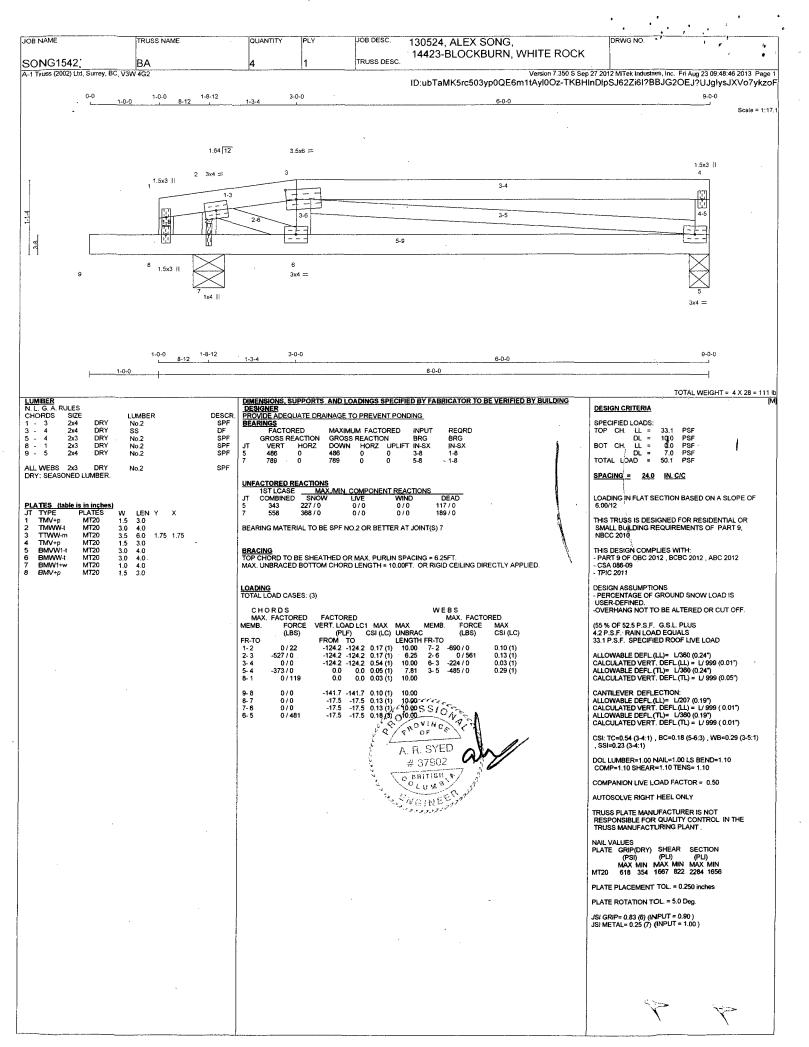

Building Permits Issued from 2012 to 2016 for 14423 Blackburn Crescent

Access to these records is available. However, some of the information in the records is excepted from the disclosure requirements of the Act. I have severed the excepted information so that I could disclose to you the remaining information as attached.

### **BUILDING PERMIT**

JUN 1 7 2013 DATE OF ISSUANCE:

**BUILDING PERMIT No: 13-036** 

ROLL No:

882.000

PROJECT ADDRESS:

14423 Blackburn Crescent

LEGAL DESCRIPTION:

Lot 18, Sec 10, TP1, NWD, Plan 13899

ZONE:

RS-1

OCCUPANCY:

Residential

REGISTERED SUITE:

NO

DESCRIPTION OF PROJECT: