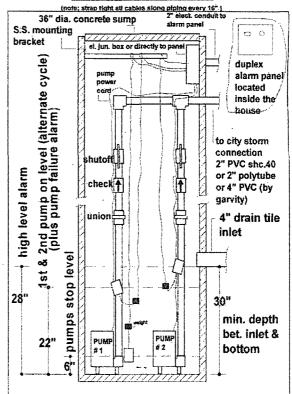

Foundation Ground Water

- Sump & Pump Specifications)

#### **Site Conditions**

Estimated max. total dynamic head - 12 ft Estimated ground water incoming flow - 6 usgpm (based on 40% of 6000 sq.ft lot, one day max. rainfall 5")

Anticipated ground water seepage rate - normal

#### One Sump:

36" dia. Sump, minimum depth between the 4" PVC inlet to the sump bottom - 30"

### One Pump or Duplex System(recommended):

4/10 HP sewage /effluent pumps by Myers Pump, model SRM4 or approved equal, 115V c/w mechanical flow switch. cast iron housing & volute case, 2 " solid handling, rated capacity 45 usgpm @ 12 ft TDH

(At normal ground water flow) Estimated pumping cycles - 5 cycles per hour Estimated pumps running time - 2 minutes



Fred Lee, P. Eng.

#325260, SM



#### REQUIRED INSTALLATION



#### RECOMMENDED INSTALLATION

(note: strap tight all cables along piping every 16")

**Duplex Panel & Pumps Supplier** Engineered Pump Systems Ltd. 1635 Industrial Ave., PoCo Tel(604) 552-7900, Fax (604) 552-7901



## PLANNING AND DEVELOPMENT SERVICES

15322 Buena Vista Avenue, White Rock, B.C. V4B 1Y6

City Hall, White Rock, B.C. Tel: 604-541-2136 Fax: 604-541-2153

# **Inspection Report**

| NAME:       |                                                           | PERMIT No.:               |
|-------------|-----------------------------------------------------------|---------------------------|
| ADDRESS: _  | 14423 Blackburn Cas                                       | SHEET No:                 |
| TYPE OF INS | 14423 Blackburn (as<br>SPECTION: Drainage (Partial)       | DATE: July 23