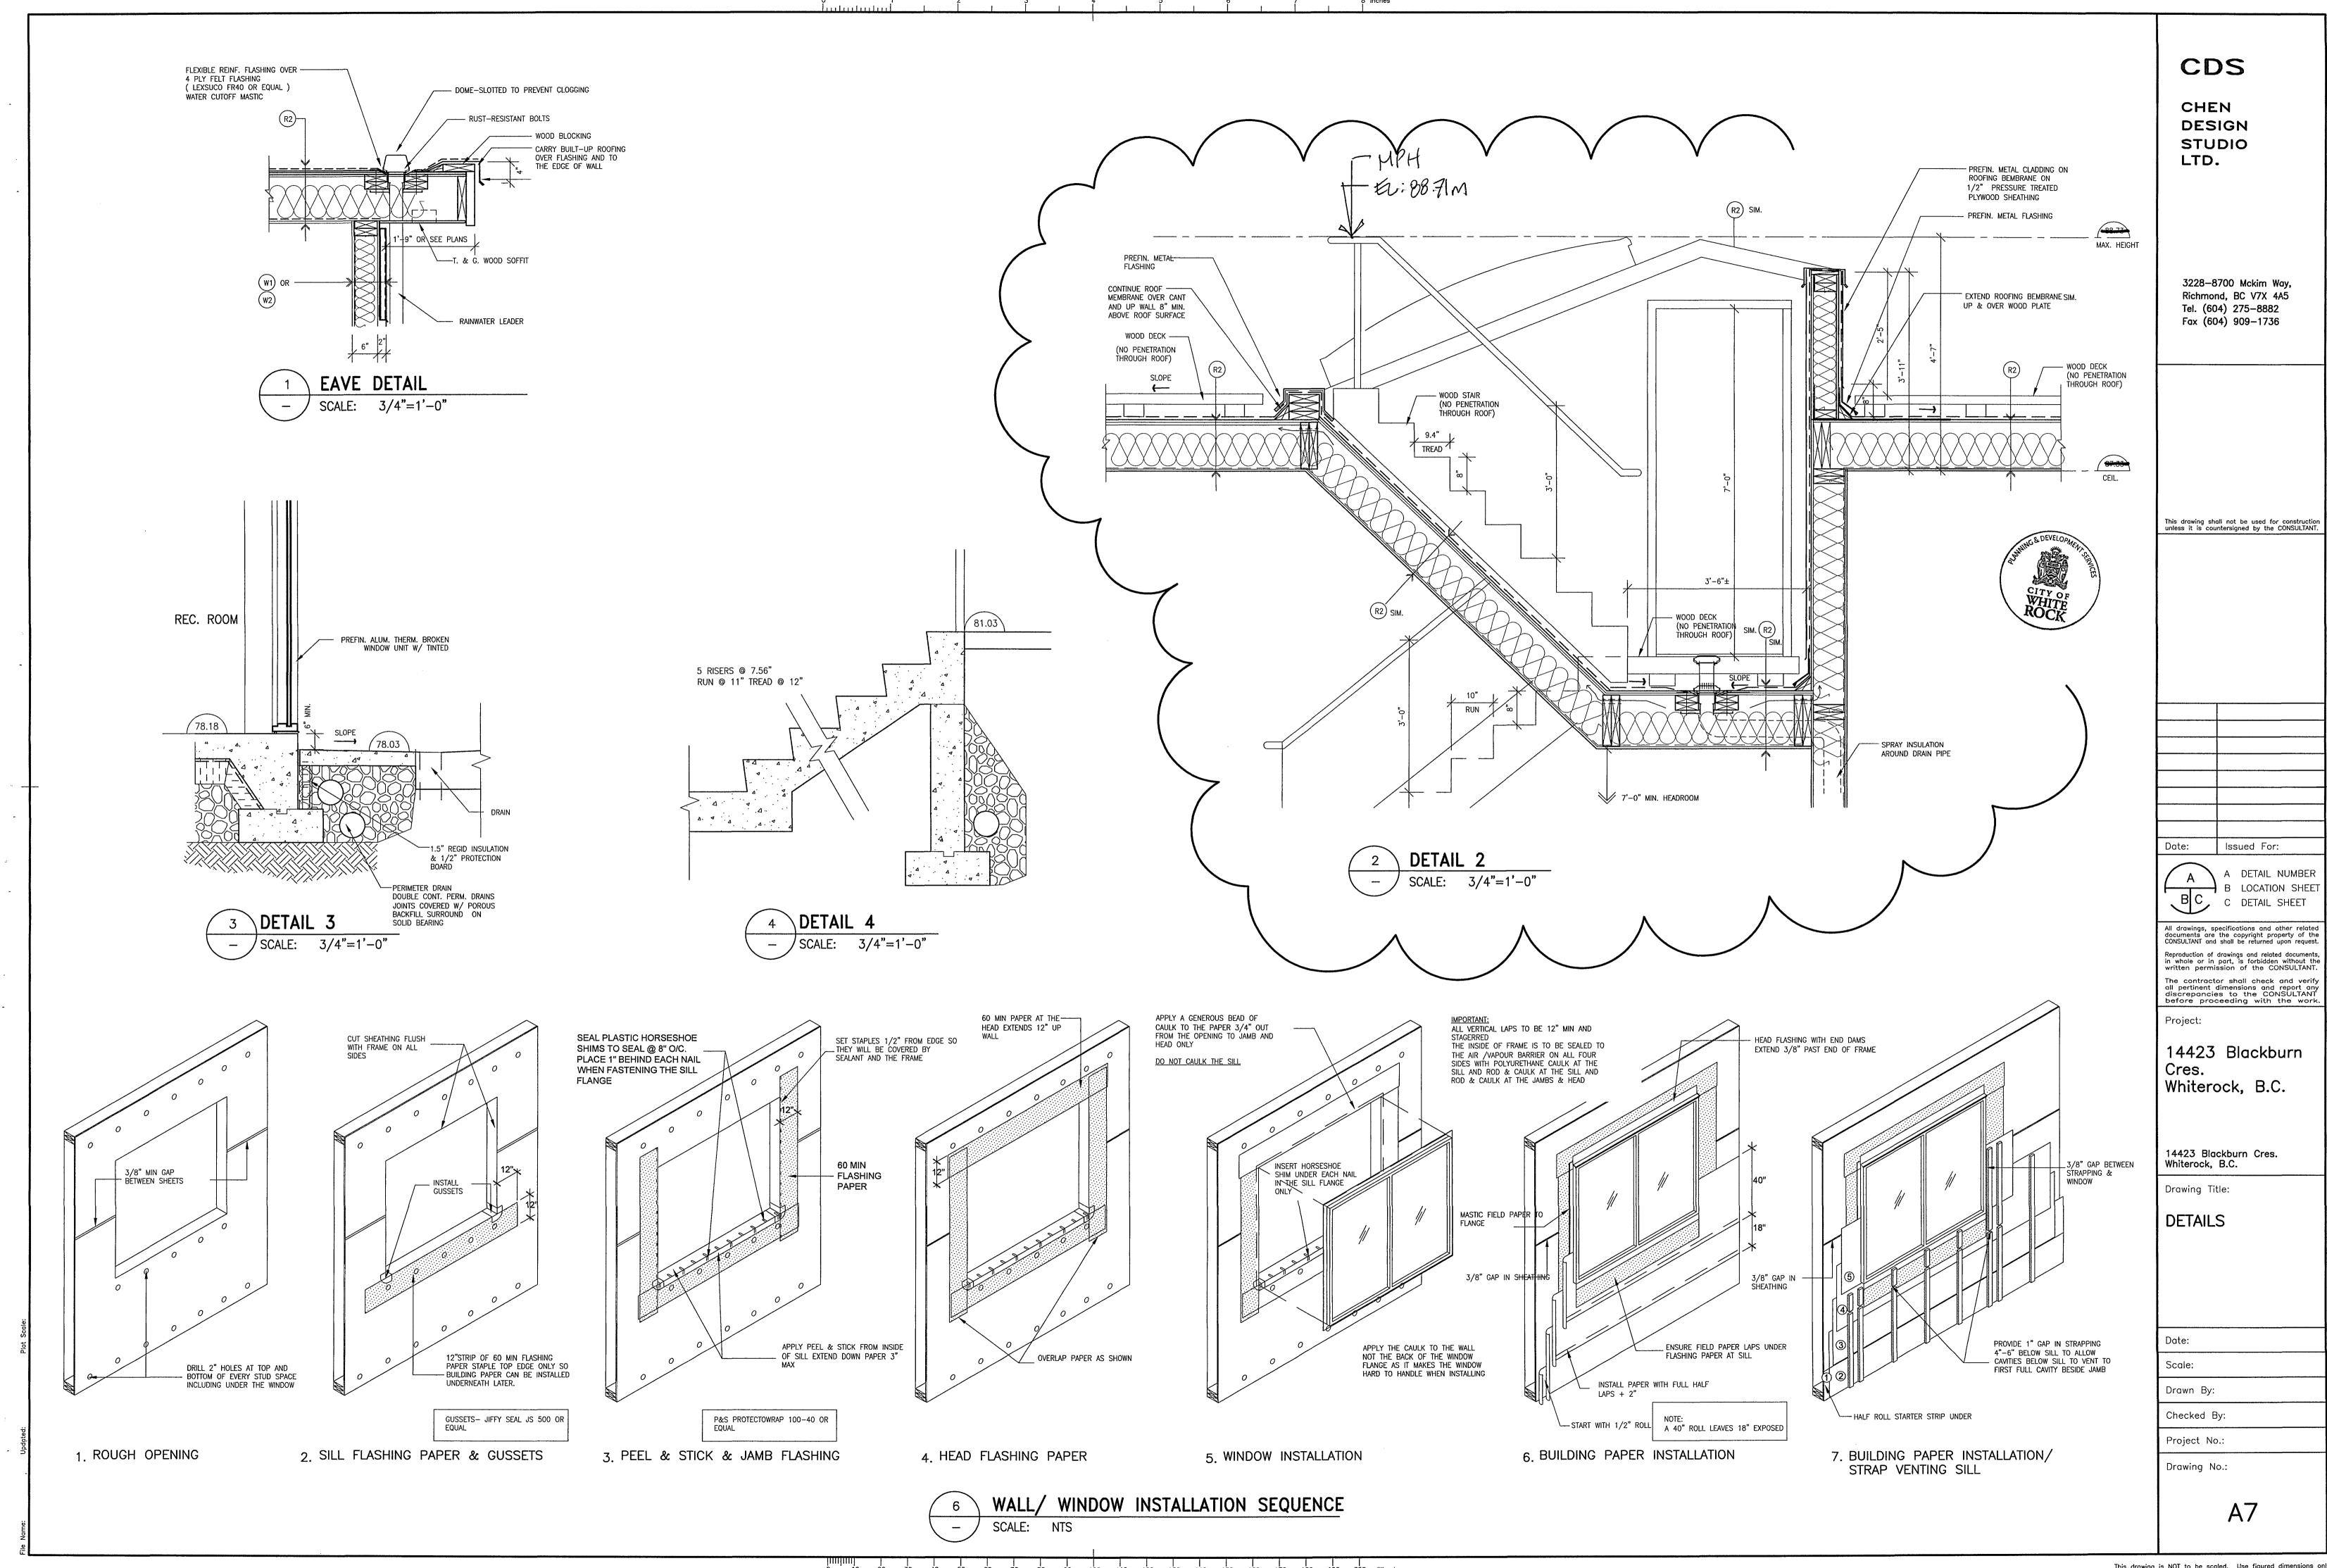

countersigned by the CONSULTANT.

B LOCATION SHEET

All drawings, specifications and other related documents are the copyright property of the CONSULTANT and shall be returned upon request Reproduction of drawings and related documents, in whole or in part, is forbidden without the written permission of the CONSULTANT. The contractor shall check and verify

Issued For:

A DETAIL NUMBER

C DETAIL SHEET

all pertinent dimensions and report any discrepancies to the CONSULTANT before proceeding with the work Project:

14423 Blackburn Cres. Whiterock, B.C.

14423 Blackburn Cres. Whiterock, B.C.

Drawing Title:

SECTIONS & CONSTRUCTION NOTES

Date:

Scale: Drawn By:

Checked By:

Drawing No.:

Project No.:

0 10 20 30 40 50 60 70 80 90 100 110 120 130 140 150 160 170 180 190 200 millimetres

















# **HEAD FLASHING - WINDOW & DOOR**



# **SILL FLASHING - WINDOW**

NOTES:

(1) PROVIDE MIN. 1/2" CLEARANCE BETWEEN FLASHING & CLADDING
(TYP. FOR ALL VENTING LOCATIONS)

(2) FLASHING DIMENSIONS ARE SUBJECT TO VERIFICATION OF SPECIFIC SITE
CONDITIONS. REFER TO SPECIFIC DETAILS.

(3) NO FIELD SOLDERED JOINTS.

(4) DOUBLE BACK HEAD FLASHINGS AT WINDOWS & DOORS WHERE SHOWN
ON DETAILS.

(5) ANY EXPOSED UNDERSIDE OF FLASHING OR TRIMS AT WINDOW/DOOR
HEADS TO BE PAINTED.





DECK EDGE FLASHING / CROSS CAVITY FLASHING INTERFACE