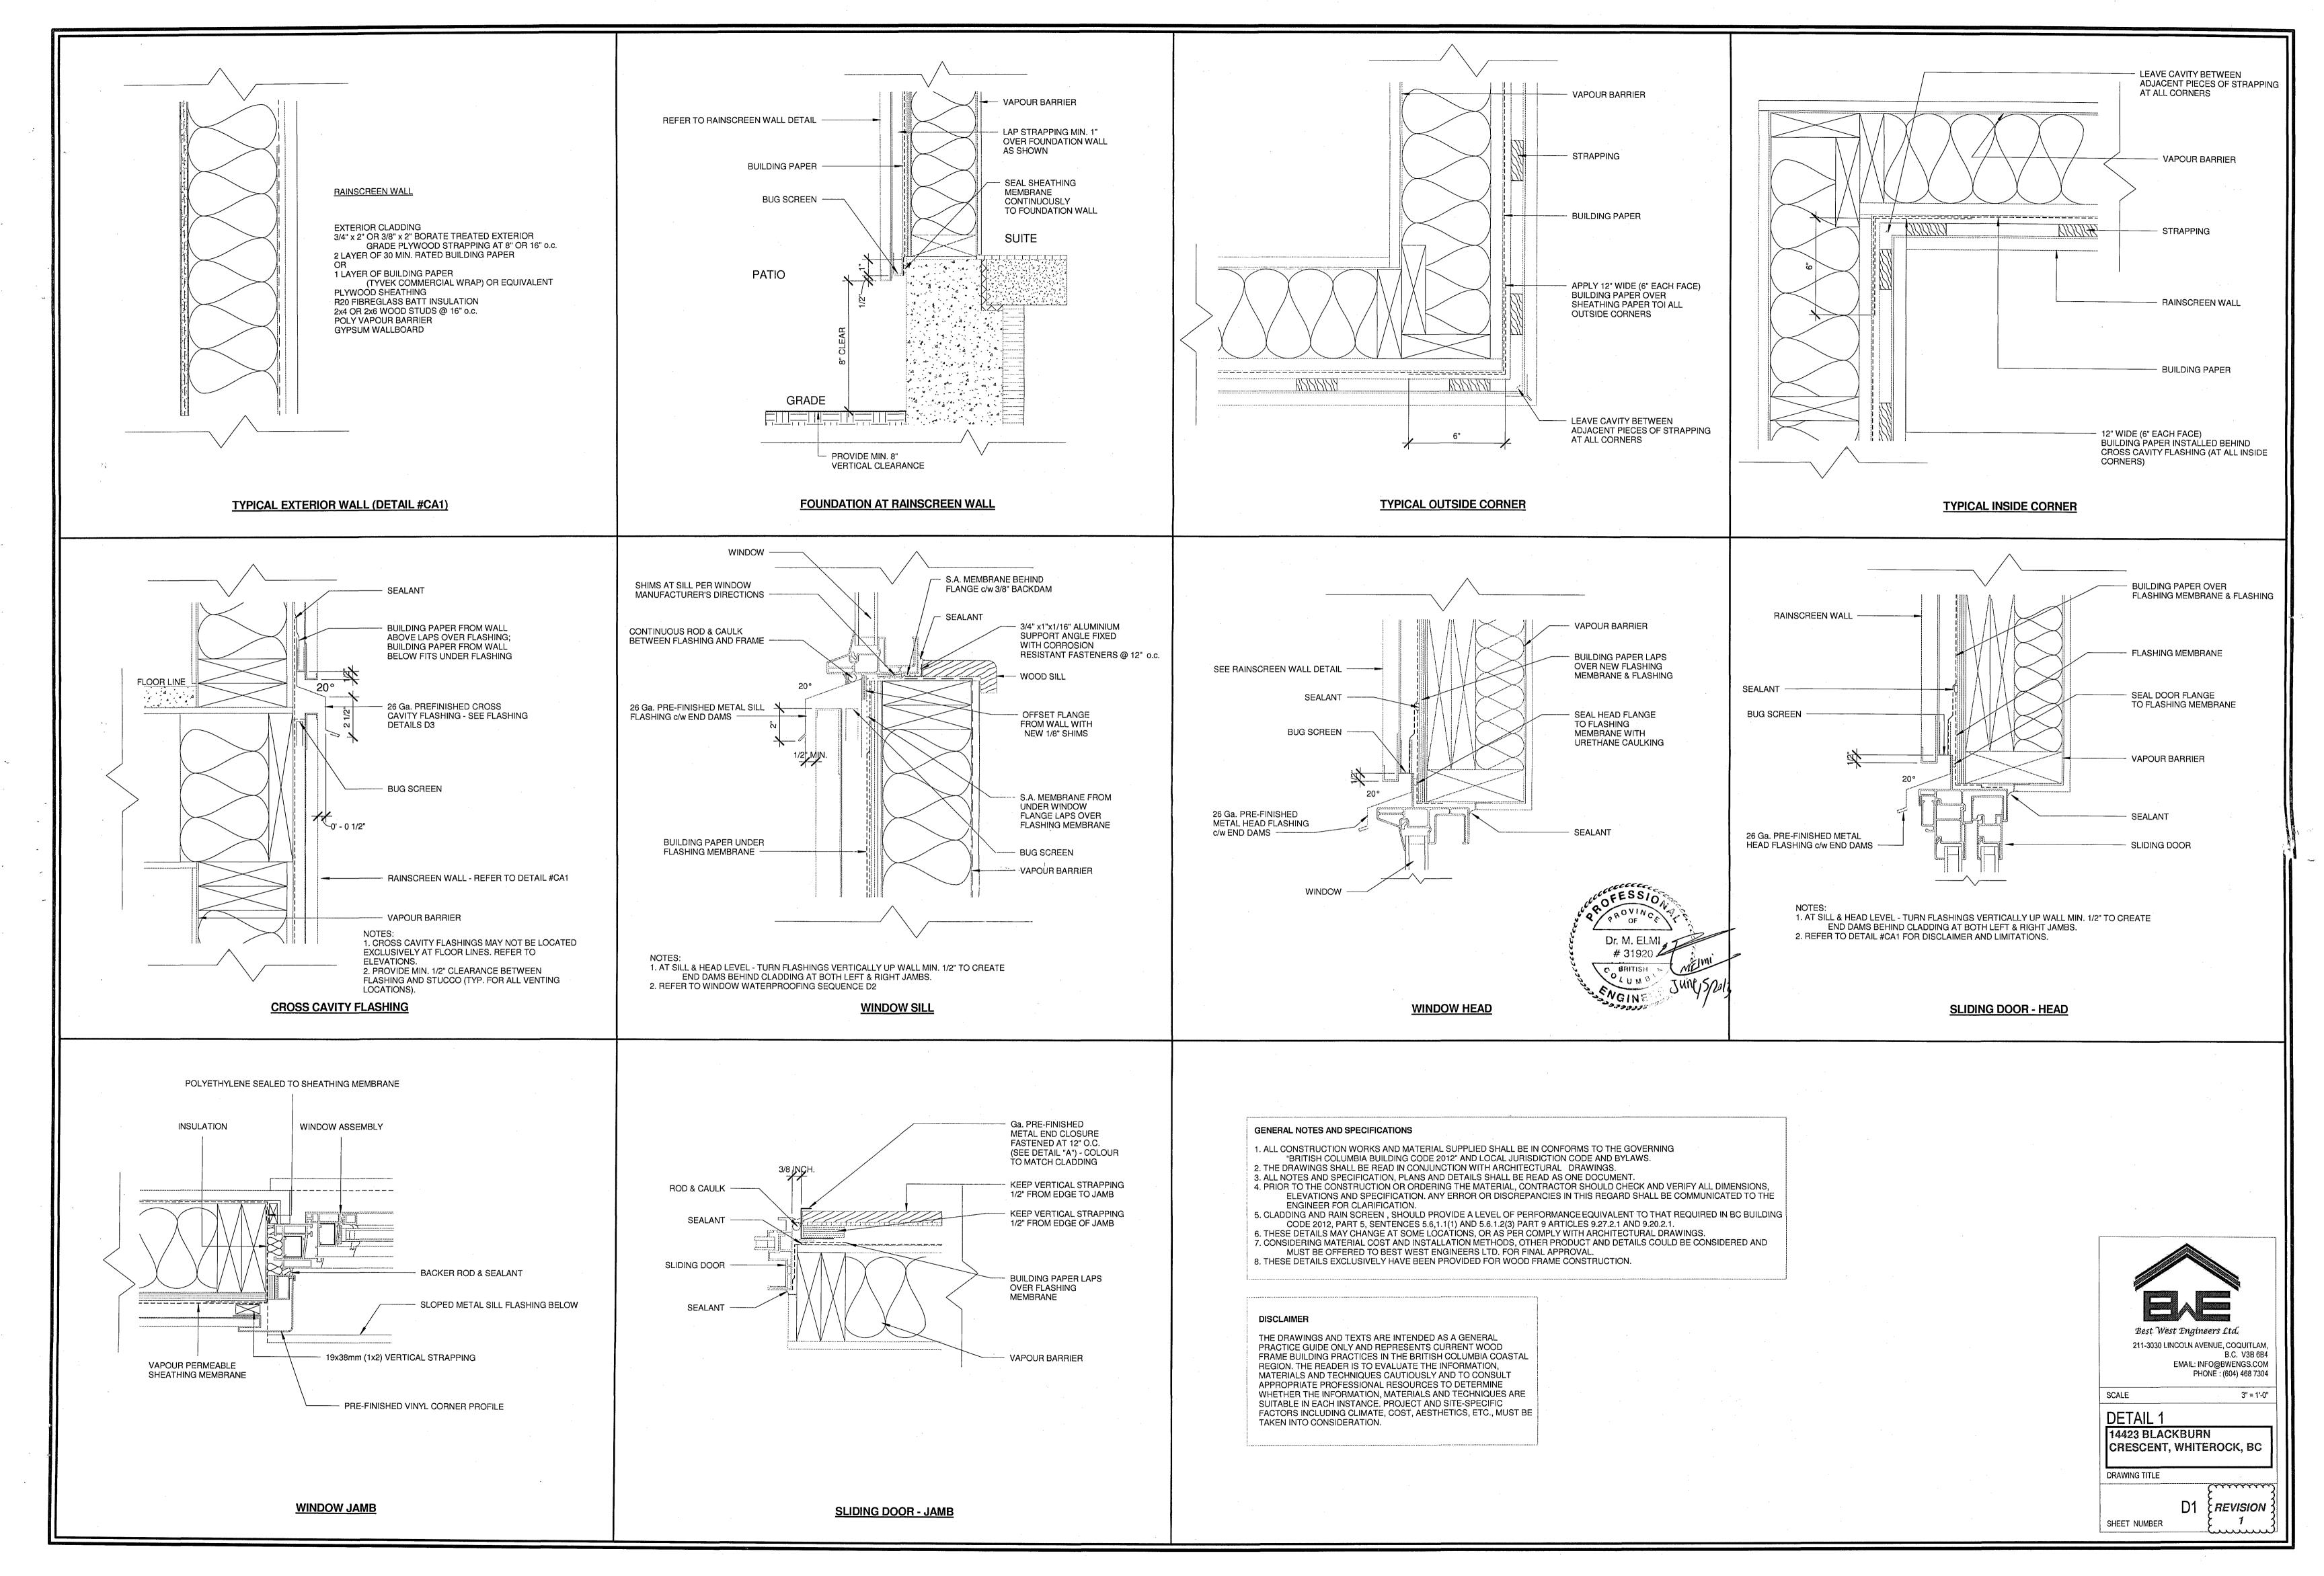

ersigned by the CONSULTANT.

B LOCATION SHEET

All drawings, specifications and other related documents are the copyright property of the CONSULTANT and shall be returned upon request Reproduction of drawings and related documents, in whole or in part, is forbidden without the written permission of the CONSULTANT. The contractor shall check and verify

Issued For:

A DETAIL NUMBER

C DETAIL SHEET

all pertinent dimensions and report any discrepancies to the CONSULTANT before proceeding with the work Project:

14423 Blackburn Cres. Whiterock, B.C.

14423 Blackburn Cres. Whiterock, B.C.

Drawing Title:

SECTIONS & CONSTRUCTION NOTES

Date:

Scale: Drawn By:

Checked By:

Drawing No.:

Project No.:

0 10 20 30 40 50 60 70 80 90 100 110 120 130 140 150 160 170 180 190 200 millimetres

















# **HEAD FLASHING - WINDOW & DOOR**



# **SILL FLASHING - WINDOW**

NOTES:

(1) PROVIDE MIN. 1/2" CLEARANCE BETWEEN FLASHING & CLADDING
(TYP. FOR ALL VENTING LOCATIONS)

(2) FLASHING DIMENSIONS ARE SUBJECT TO VERIFICATION OF SPECIFIC SITE
CONDITIONS. REFER TO SPECIFIC DETAILS.

(3) NO FIELD SOLDERED JOINTS.

(4) DOUBLE BACK HEAD FLASHINGS AT WINDOWS & DOORS WHERE SHOWN
ON DETAILS.

(5) ANY EXPOSED UNDERSIDE OF FLASHING OR TRIMS AT WINDOW/DOOR
HEADS TO BE PAINTED.





DECK EDGE FLASHING / CROSS CAVITY FLASHING INTERFACE