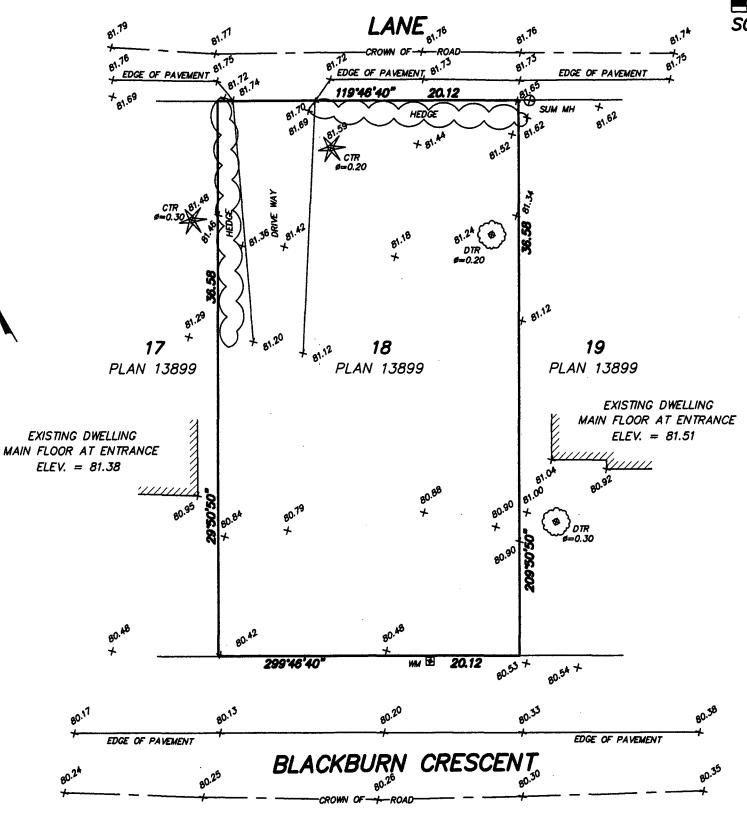

### **BUILDING PERMIT**

JUN 1 7 2013 DATE OF ISSUANCE:

**BUILDING PERMIT No: 13-036** 

ROLL No:

882.000

PROJECT ADDRESS:

14423 Blackburn Crescent

LEGAL DESCRIPTION:

Lot 18, Sec 10, TP1, NWD, Plan 13899

ZONE:

RS-1

OCCUPANCY:

Residential

REGISTERED SUITE:

NO

DESCRIPTION OF PROJECT: