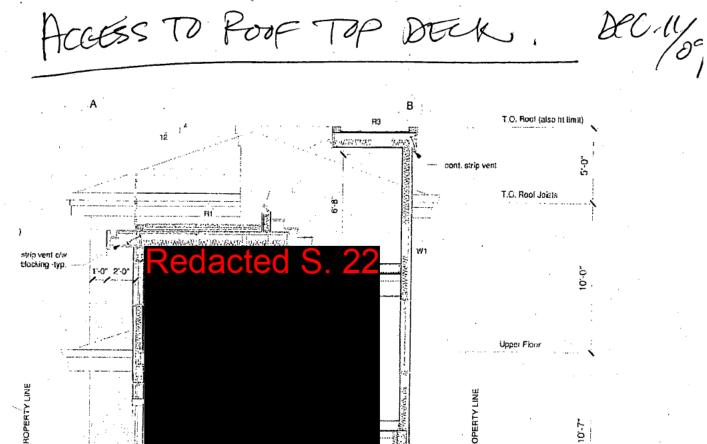

### **BUILDING PERMIT**

JUN 1 7 2013 DATE OF ISSUANCE:

**BUILDING PERMIT No: 13-036** 

ROLL No:

882.000

PROJECT ADDRESS:

14423 Blackburn Crescent

LEGAL DESCRIPTION:

Lot 18, Sec 10, TP1, NWD, Plan 13899

ZONE:

RS-1

OCCUPANCY:

Residential

REGISTERED SUITE:

NO

DESCRIPTION OF PROJECT:

SFD

OWNER:

OWNER'S ADDRESS:

AUTHORIZED AGENT:

BUILDER:

ARCHITECT ON RECORD: ENGINEER ON RECORD:

Alex Song (7/78) 859-5015

Ruilida Construction Ltd. (Alex Song)

D.S. Sidhu (Stract./Geolech)/M.Elmi (Schedule A & BEP)

Owner or Authorized Agen

Building Official

B.C.B.C. 1.1.2.4 Responsibility of Owner

1) Neither the granting of a building permit nor the approval of the relevant drawings and specifications nor inspections made by the Authority Having Jurisdiction shall in any way relieve the owner of such building from till responsibility for carrying out the work or having the work carried out in full accordance with the requirements of the British Columbia Building Code.