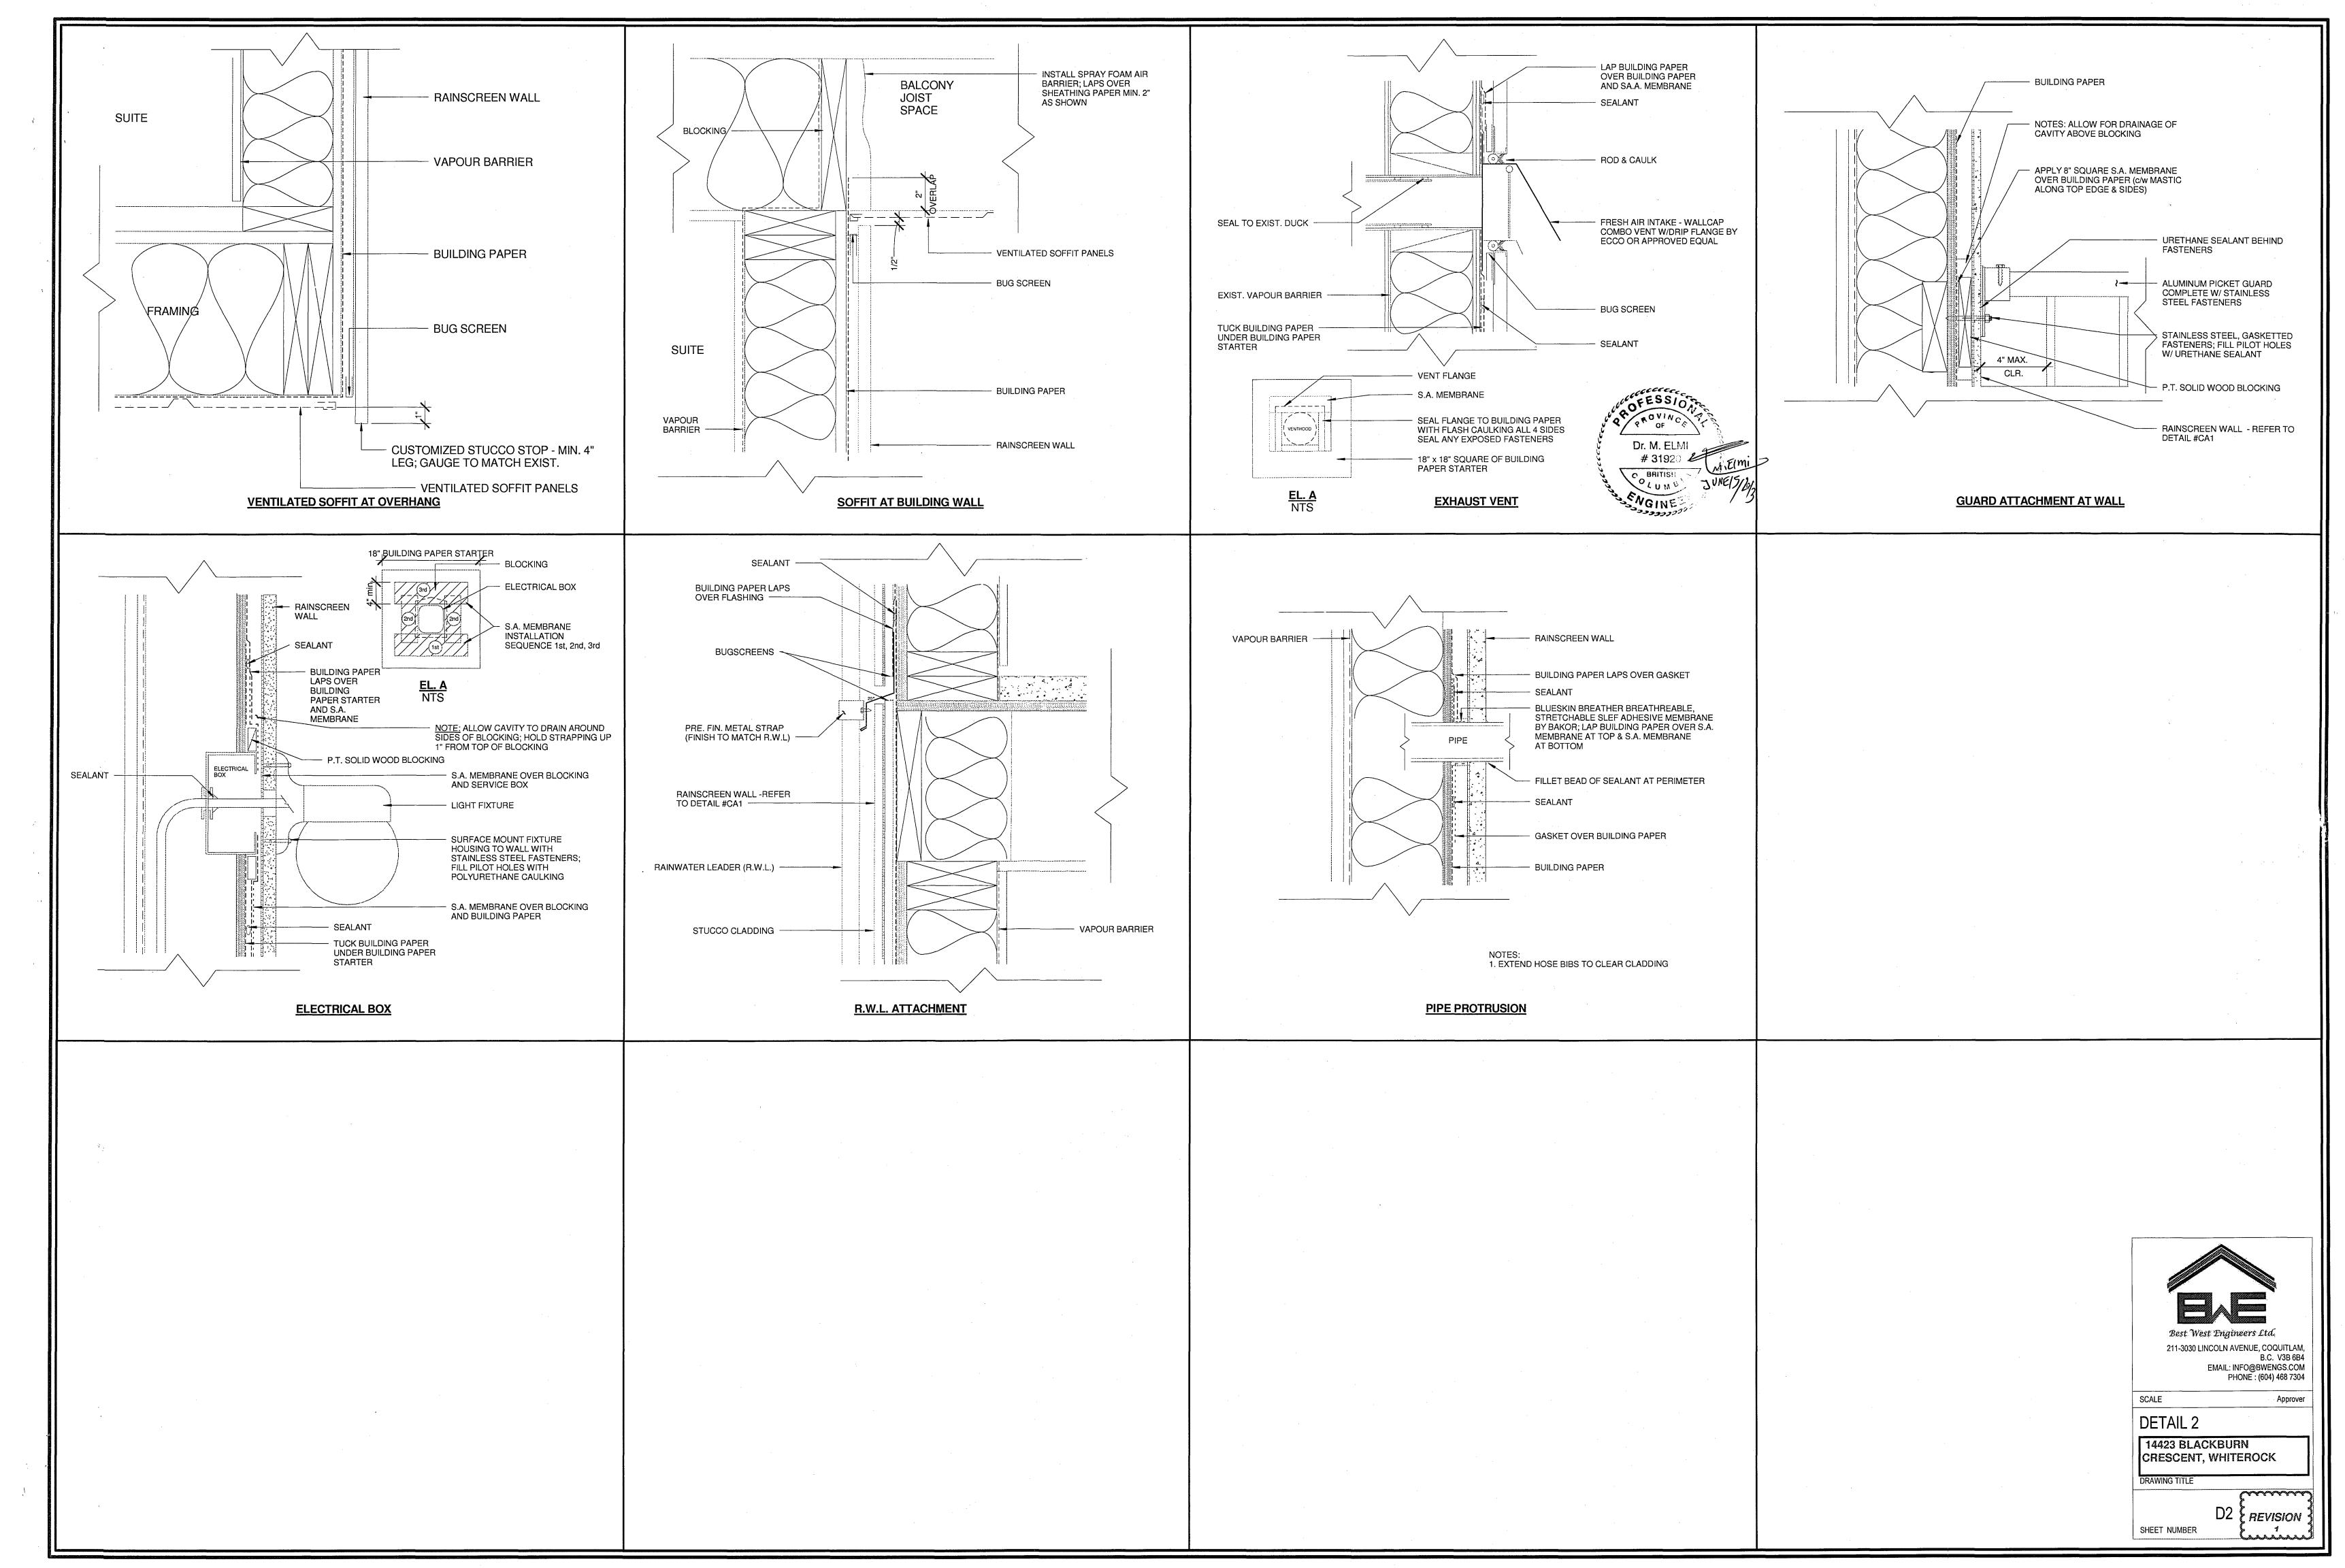

signed by the CONSULTANT.

B LOCATION SHEET

All drawings, specifications and other related documents are the copyright property of the CONSULTANT and shall be returned upon request Reproduction of drawings and related documents, in whole or in part, is forbidden without the written permission of the CONSULTANT. The contractor shall check and verify

Issued For:

A DETAIL NUMBER

C DETAIL SHEET

all pertinent dimensions and report any discrepancies to the CONSULTANT before proceeding with the work Project:

14423 Blackburn Cres. Whiterock, B.C.

14423 Blackburn Cres. Whiterock, B.C.

Drawing Title:

SECTIONS & CONSTRUCTION NOTES

Date:

Scale: Drawn By:

Checked By:

Drawing No.:

Project No.:

0 10 20 30 40 50 60 70 80 90 100 110 120 130 140 150 160 170 180 190 200 millimetres

















# **HEAD FLASHING - WINDOW & DOOR**



# **SILL FLASHING - WINDOW**

NOTES:

(1) PROVIDE MIN. 1/2" CLEARANCE BETWEEN FLASHING & CLADDING
(TYP. FOR ALL VENTING LOCATIONS)

(2) FLASHING DIMENSIONS ARE SUBJECT TO VERIFICATION OF SPECIFIC SITE
CONDITIONS. REFER TO SPECIFIC DETAILS.

(3) NO FIELD SOLDERED JOINTS.

(4) DOUBLE BACK HEAD FLASHINGS AT WINDOWS & DOORS WHERE SHOWN
ON DETAILS.

(5) ANY EXPOSED UNDERSIDE OF FLASHING OR TRIMS AT WINDOW/DOOR
HEADS TO BE PAINTED.





DECK EDGE FLASHING / CROSS CAVITY FLASHING INTERFACE