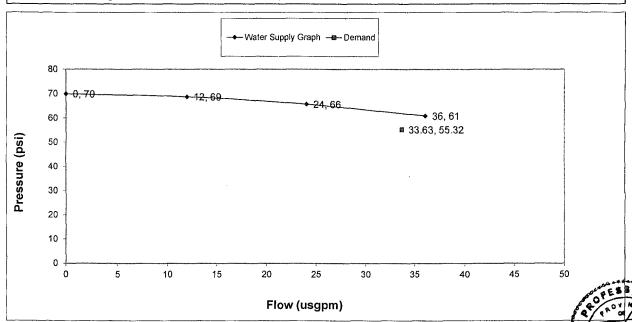

| psi      |                             |
| Static Press  | sure            |                  | 70    | psi      |       |       |                 |          |                             |
| Residual Pi   | ressure         |                  | 61    | psi      | at    | 36.00 | usgpm           |          |                             |
| Available P   | ressure         |                  | 62.07 | psi      | at    | 33.63 | usgpm           |          |                             |
| Operating F   | Pressure        |                  | 55.32 | psi      | at    | 33.63 | usgpm           |          |                             |
| Pressure R    | emaining        |                  | 6.74  | psi      |       |       |                 |          |                             |



MAR 2 5 2013



Fax: 604-435-3181

Fire Sprinkler Installation Contractor: 15 NewTech Fire Protection,778-999-7854

Page: 1 of 4

Flow Thru. System, Fire Water Supply to the Most Remote WC with a PRV 4048 dacted 11/1/2"



All Piping 1" Unless Noted Otherwise

2nd Floor (scale: 3/16"=1'-0")

(Address: 14423 Blackburn Cres., White Rock)

Tyco 2234, Pendent, 155F, K=4.9, Cov. 16'x16'

Tyco 2334, Sidewall, 155F, K=4.4, Cov. 14'x14'

Drawing : Fire Protection

By FKL Engineering Consultants Ltd.

Cell: 604-618-0438 Fax: 604-435-3181

Fire Sprinkler Installation Contractor: NewTech Fire Protection,778-999-7854

Page: 2 of 4



All Piping 1" Unless Noted Otherwise

Main Floor (scale : 3/16"=1-0")

(Address: 14423 Blackburn Cres., White Rock)

Tyco 2234, Pendent, 155F, K=4.9, Cov. 16'x16'

Draw