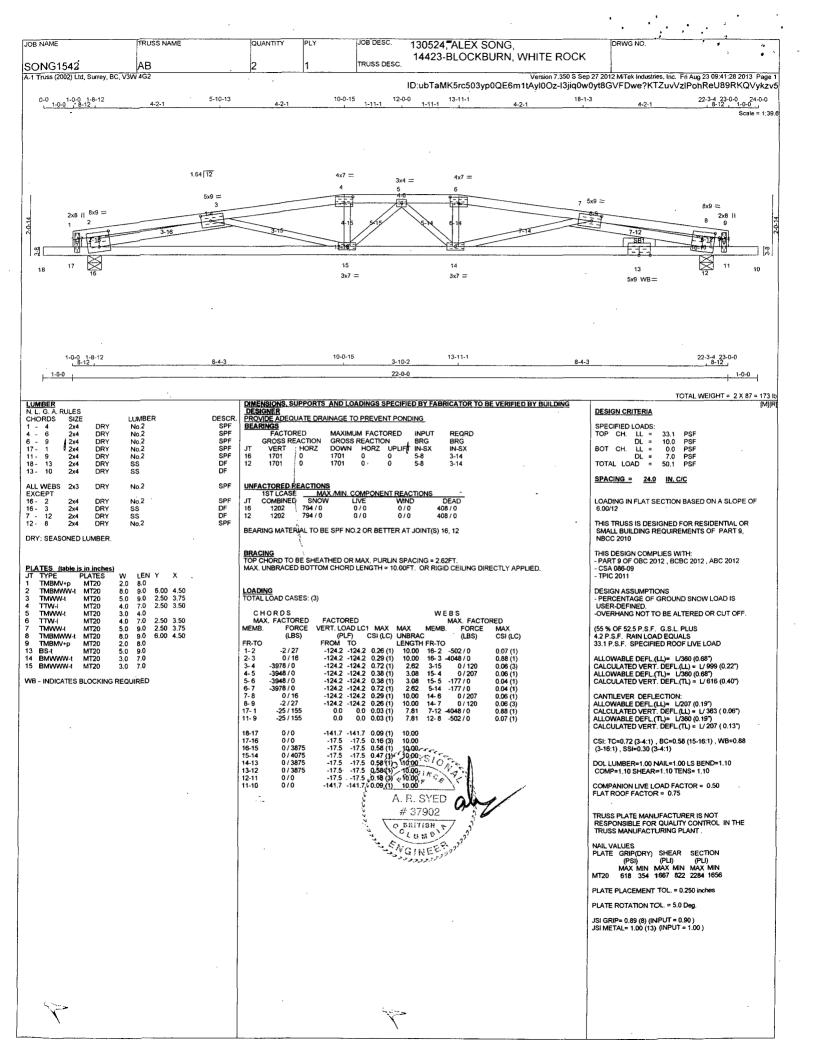

Building Permits Issued from 2012 to 2016 for 14423 Blackburn Crescent

Access to these records is available. However, some of the information in the records is excepted from the disclosure requirements of the Act. I have severed the excepted information so that I could disclose to you the remaining information as attached.

### **BUILDING PERMIT**

JUN 1 7 2013 DATE OF ISSUANCE:

**BUILDING PERMIT No: 13-036** 

ROLL No:

882.000

PROJECT ADDRESS:

14423 Blackburn Crescent

LEGAL DESCRIPTION:

Lot 18, Sec 10, TP1, NWD, Plan 13899

ZONE:

RS-1

OCCUPANCY:

Residential

REGISTERED SUITE:

NO

DESCRIPTION OF PROJECT: