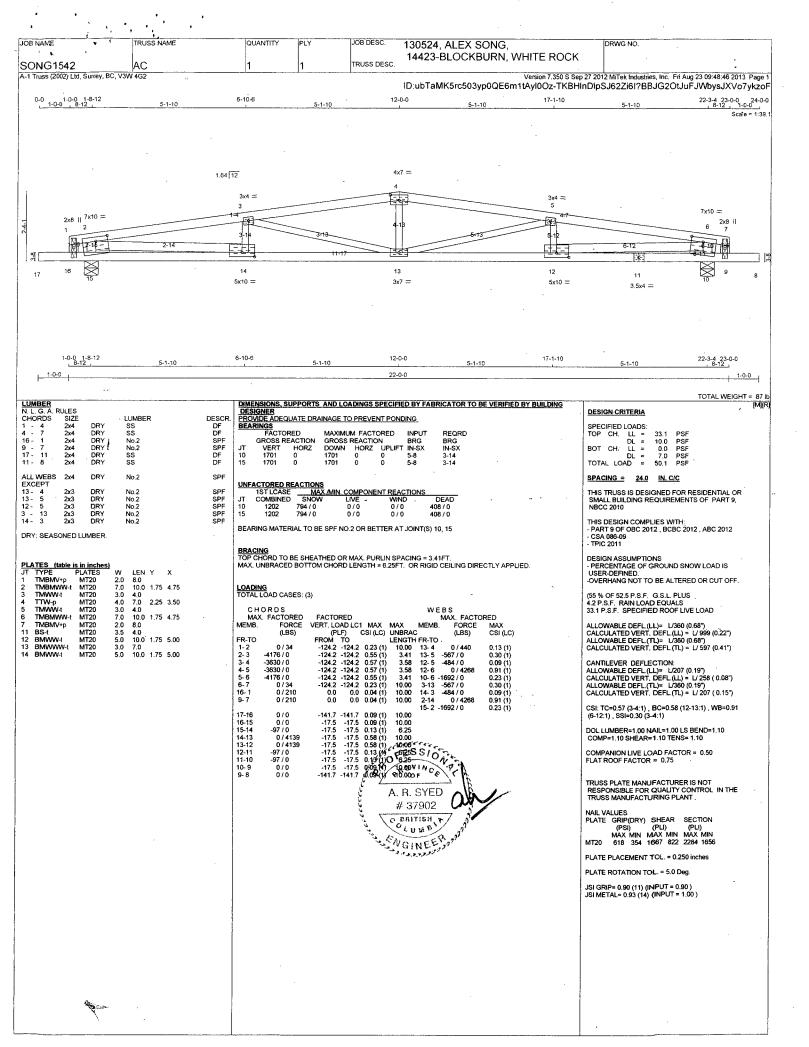

Building Permits Issued from 2012 to 2016 for 14423 Blackburn Crescent

Access to these records is available. However, some of the information in the records is excepted from the disclosure requirements of the Act. I have severed the excepted information so that I could disclose to you the remaining information as attached.

### **BUILDING PERMIT**

JUN 1 7 2013 DATE OF ISSUANCE:

**BUILDING PERMIT No: 13-036** 

ROLL No:

882.000

PROJECT ADDRESS:

14423 Blackburn Crescent

LEGAL DESCRIPTION:

Lot 18, Sec 10, TP1, NWD, Plan 13899

ZONE:

RS-1

OCCUPANCY:

Residential

REGISTERED SUITE:

NO

DESCRIPTION OF PROJECT: