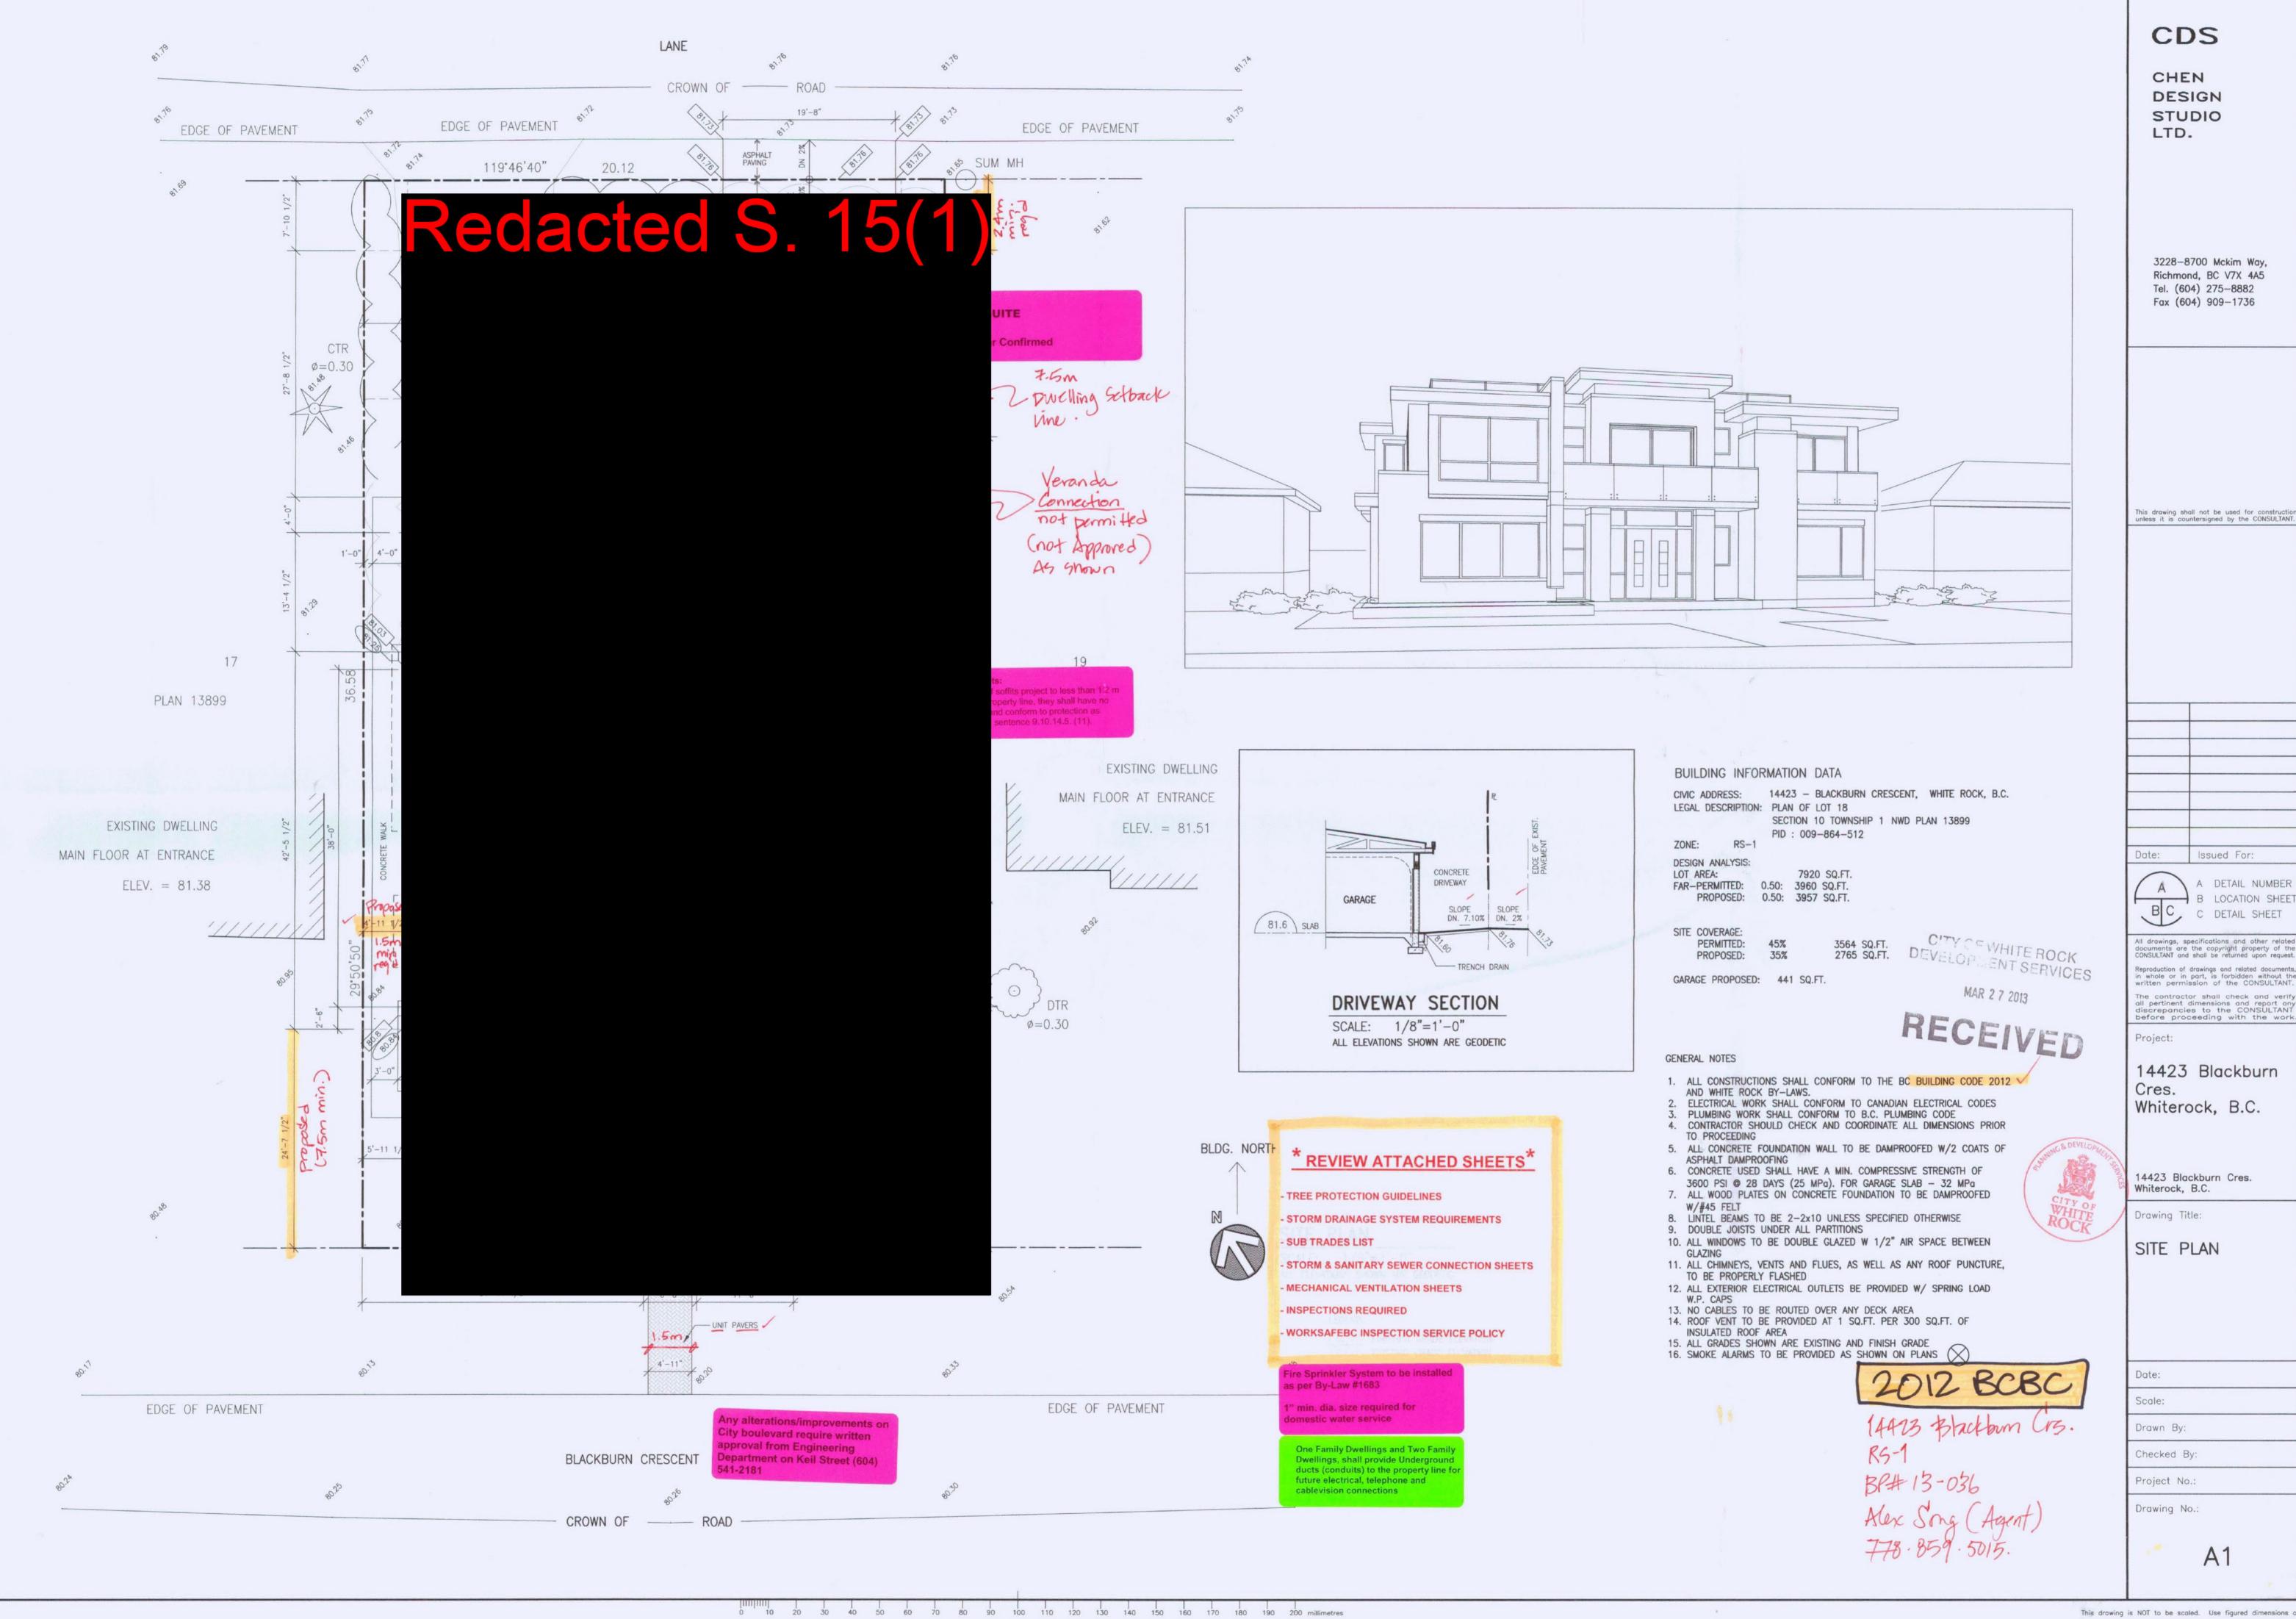

### **BUILDING PERMIT**

JUN 1 7 2013 DATE OF ISSUANCE:

**BUILDING PERMIT No: 13-036** 

ROLL No:

882.000

PROJECT ADDRESS:

14423 Blackburn Crescent

LEGAL DESCRIPTION:

Lot 18, Sec 10, TP1, NWD, Plan 13899

ZONE:

RS-1

OCCUPANCY:

Residential

REGISTERED SUITE:

NO

DESCRIPTION OF PROJECT:

SFD

OWNER:

OWNER'S ADDRESS:

AUTHORIZED AGENT:

BUILDER:

ARCHITECT ON RECORD: ENGINEER ON RECORD:

Alex Song (7/78) 859-5015

Ruilida Construction Ltd. (Alex Song)

### INSPECTION INFORMATION

| MAX. PERMITTED  |                       | n (HOUSE)<br>n (GARAGE) | ANGLE OF CO     |              | N/A :      |
|-----------------|-----------------------|-------------------------|-----------------|--------------|------------|
| ACTUAL HEIGHT:  |                       |                         | • •             |              | •          |
| BOARD OF VARIA  | NCE APPROVED:         |                         | YES 🗆           | NO ✓         |            |
| TREE PROTECTION | N AREA:               |                         | YES 🗆           | NO 🗸         |            |
| STRUCTURAL ENG  | SINEER ON PROJE       | CT:                     | YES ✓           | <b>NO</b> □  |            |
| GEOTECHNICAL E  | <b>NGINEER ON PRO</b> | JECT:                   | YES ✓           | <b>NO</b> □  |            |
| FORM SURVEY PL  | AN RECEIVED:          |                         | YES 🗆           | NO 🗆         |            |
| REGISTERED SUIT | E APPROVED:           |                         | YES 🗆           | NO □         |            |
| Project Value:  | Permit Fee            | Microfiche Fee:         | Inspection Fee: | Building Siz | e: Total:  |
| \$693,940       | \$5,900.00            | \$50.00                 | -               |              | \$5,950.00 |
| REMARKS:        |                       |                         |                 |              |            |
| - All constru   | ction to comply w     | ith the 2012 BC B       | uilding Code    |              |            |
| - Schedule C    | C-A required at fina  | al.                     |                 | •            |            |
|                 | <u> </u>              |                         |                 | •            |            |
|                 |                       | ,                       |                 |              |            |
|                 |                       |                         |                 |              |            |
| OCCUPANCY / FIN | AL GRANTED:           |                         |                 | ···· Date    | 9 <b>:</b> |