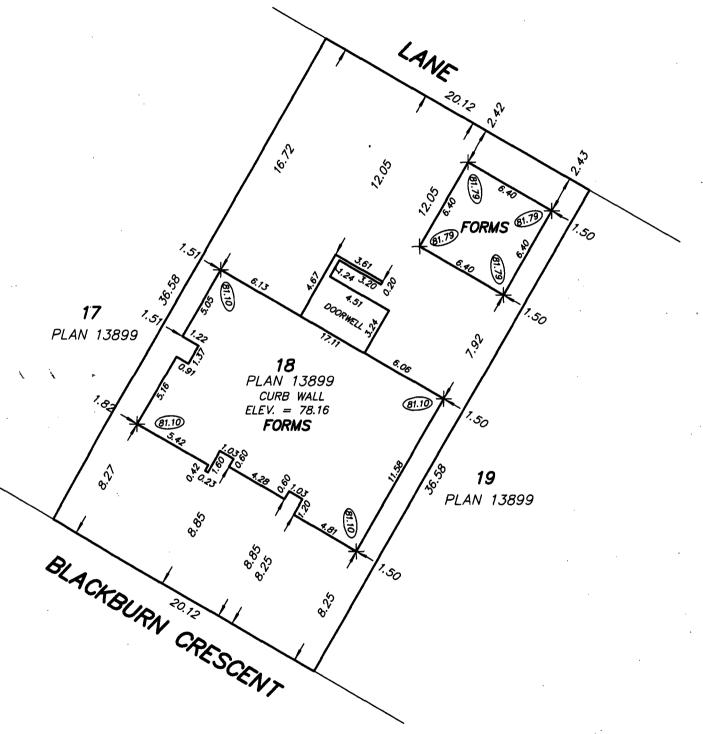

### **BUILDING PERMIT**

JUN 1 7 2013 DATE OF ISSUANCE:

**BUILDING PERMIT No: 13-036** 

ROLL No:

882.000

PROJECT ADDRESS:

14423 Blackburn Crescent

LEGAL DESCRIPTION:

Lot 18, Sec 10, TP1, NWD, Plan 13899

ZONE:

RS-1

OCCUPANCY:

Residential

REGISTERED SUITE:

NO

DESCRIPTION OF PROJECT: