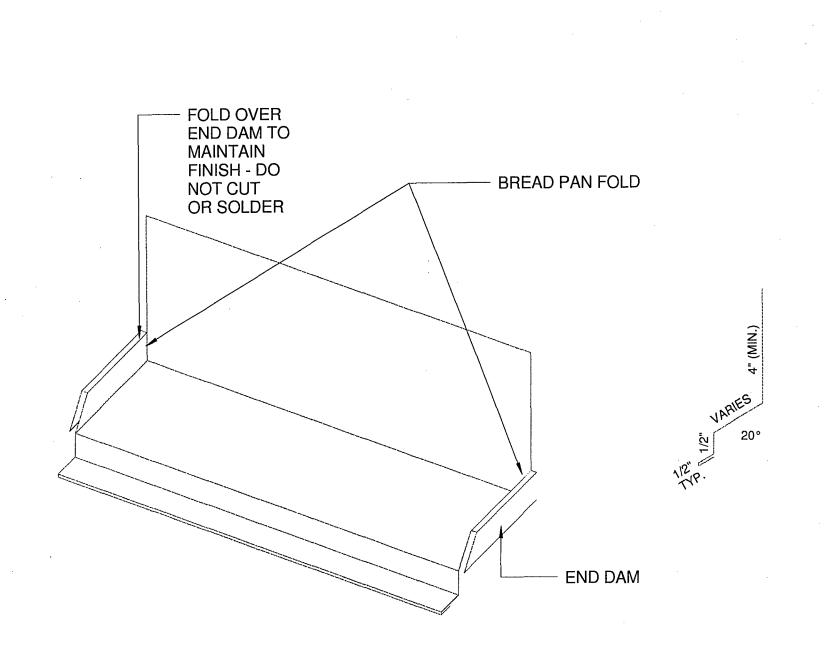

ed by the CONSULTANT.

B LOCATION SHEET

All drawings, specifications and other related documents are the copyright property of the CONSULTANT and shall be returned upon request Reproduction of drawings and related documents, in whole or in part, is forbidden without the written permission of the CONSULTANT. The contractor shall check and verify

Issued For:

A DETAIL NUMBER

C DETAIL SHEET

all pertinent dimensions and report any discrepancies to the CONSULTANT before proceeding with the work Project:

14423 Blackburn Cres. Whiterock, B.C.

14423 Blackburn Cres. Whiterock, B.C.

Drawing Title:

SECTIONS & CONSTRUCTION NOTES

Date:

Scale: Drawn By:

Checked By:

Drawing No.:

Project No.:

0 10 20 30 40 50 60 70 80 90 100 110 120 130 140 150 160 170 180 190 200 millimetres

















# **HEAD FLASHING - WINDOW & DOOR**



# **SILL FLASHING - WINDOW**

NOTES:

(1) PROVIDE MIN. 1/2" CLEARANCE BETWEEN FLASHING & CLADDING
(TYP. FOR ALL VENTING LOCATIONS)

(2) FLASHING DIMENSIONS ARE SUBJECT TO VERIFICATION OF SPECIFIC SITE
CONDITIONS. REFER TO SPECIFIC DETAILS.

(3) NO FIELD SOLDERED JOINTS.

(4) DOUBLE BACK HEAD FLASHINGS AT WINDOWS & DOORS WHERE SHOWN
ON DETAILS.

(5) ANY EXPOSED UNDERSIDE OF FLASHING OR TRIMS AT WINDOW/DOOR
HEADS TO BE PAINTED.





DECK EDGE FLASHING / CROSS CAVITY FLASHING INTERFACE