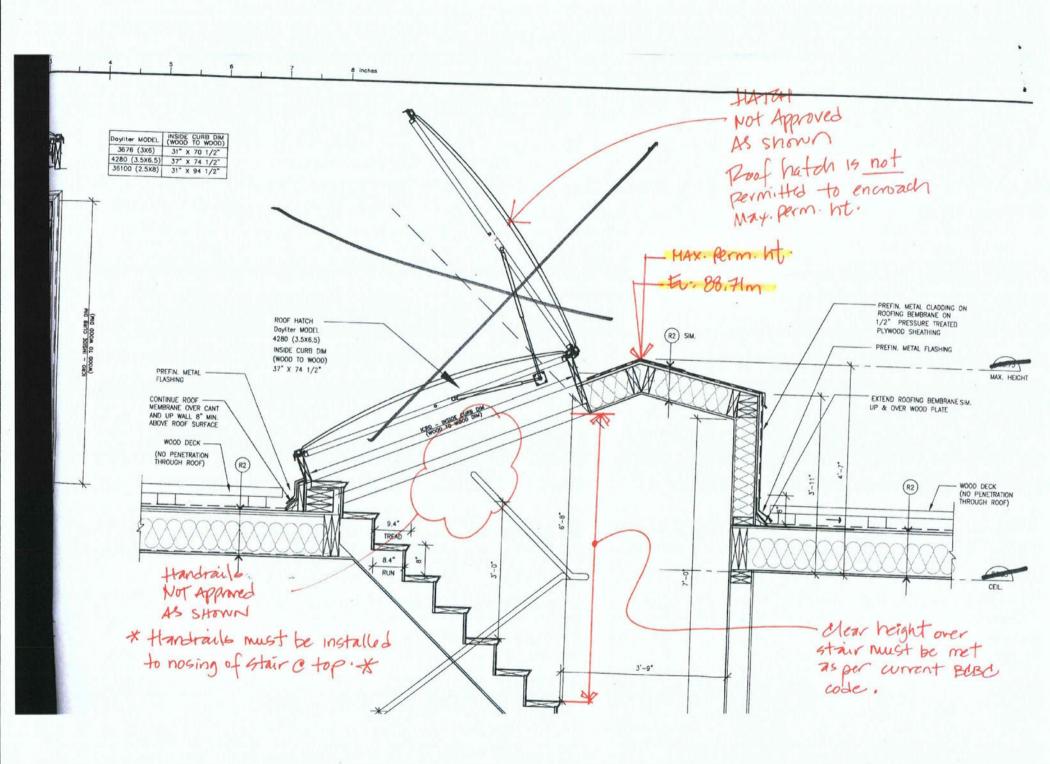

### INSPECTION INFORMATION

| MAX. PERMITTED  |                       | n (HOUSE)<br>n (GARAGE) | ANGLE OF CO     |              | N/A :      |
|-----------------|-----------------------|-------------------------|-----------------|--------------|------------|
| ACTUAL HEIGHT:  |                       |                         | • •             |              | •          |
| BOARD OF VARIA  | NCE APPROVED:         |                         | YES 🗆           | NO ✓         |            |
| TREE PROTECTION | N AREA:               |                         | YES 🗆           | NO 🗸         |            |
| STRUCTURAL ENG  | SINEER ON PROJE       | CT:                     | YES ✓           | <b>NO</b> □  |            |
| GEOTECHNICAL E  | <b>NGINEER ON PRO</b> | JECT:                   | YES ✓           | <b>NO</b> □  |            |
| FORM SURVEY PL  | AN RECEIVED:          |                         | YES 🗆           | NO 🗆         |            |
| REGISTERED SUIT | E APPROVED:           |                         | YES 🗆           | NO □         |            |
| Project Value:  | Permit Fee            | Microfiche Fee:         | Inspection Fee: | Building Siz | e: Total:  |
| \$693,940       | \$5,900.00            | \$50.00                 | -               |              | \$5,950.00 |
| REMARKS:        |                       |                         |                 |              |            |
| - All constru   | ction to comply w     | ith the 2012 BC B       | uilding Code    |              |            |
| - Schedule C    | C-A required at fina  | al.                     |                 | •            |            |
|                 | <u> </u>              |                         |                 | •            |            |
|                 |                       | ,                       |                 |              |            |
|                 |                       |                         |                 |              |            |
| OCCUPANCY / FIN | AL GRANTED:           |                         |                 | ···· Date    | 9 <b>:</b> |