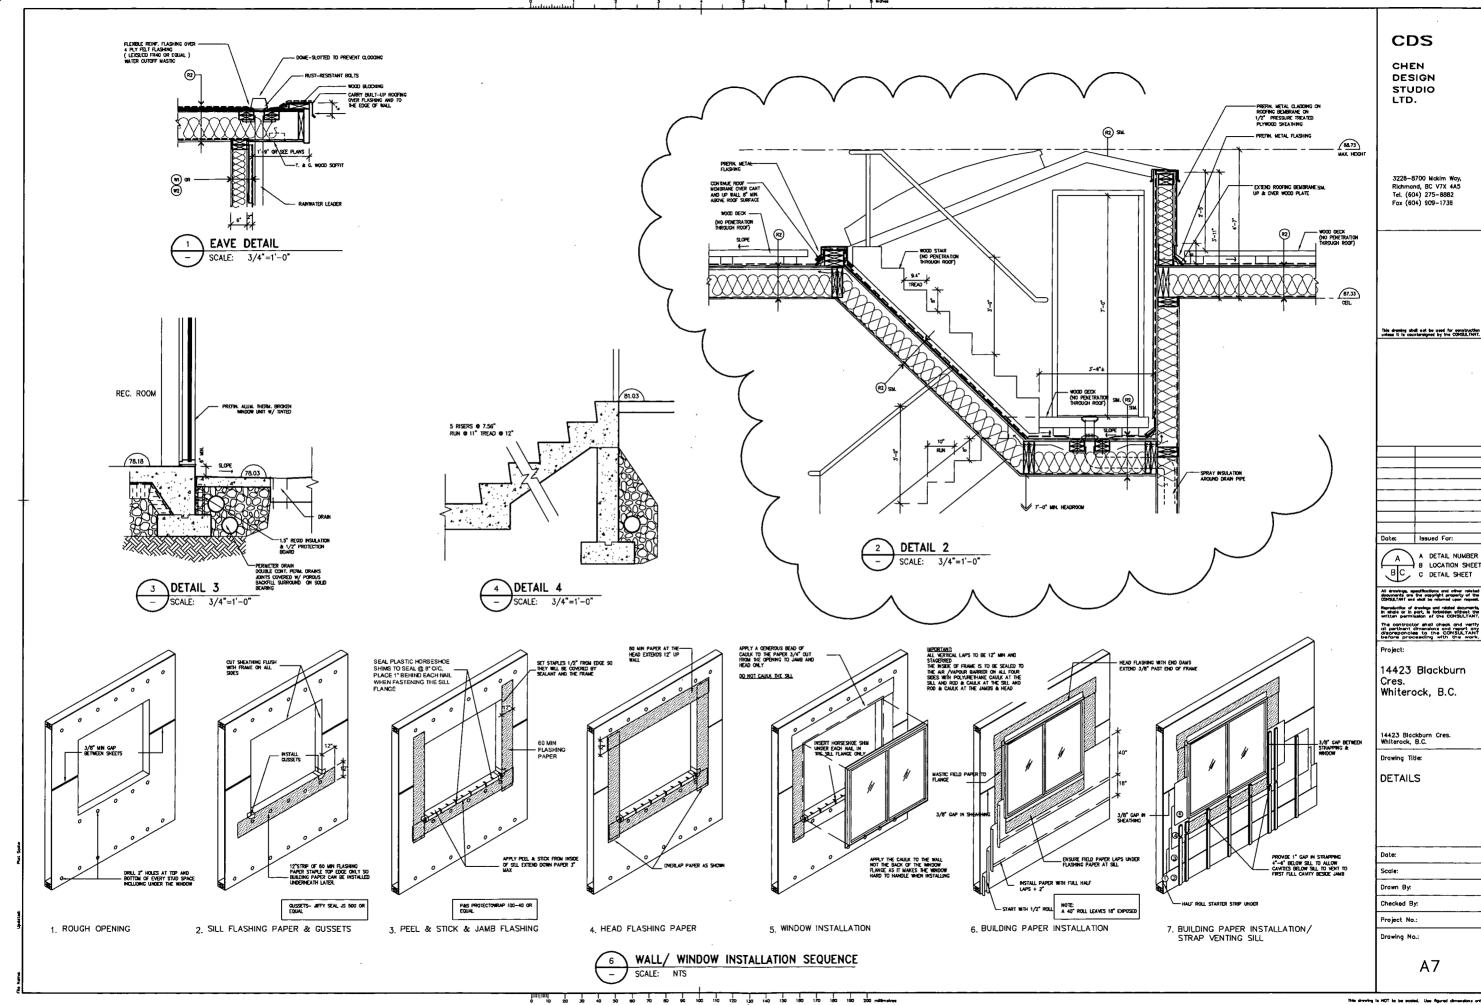

## Best West Engineers Ltd.

Building Envelope & Structural Engineering Services

August 20, 2014 City of White Rock Attn:Building Inspector

PROJECT: SINGLE FAMILY DWELLING AT 14423 BLACKBURN CRESCENT,

WHITE ROCK, BC

**RE:** SOUTH BALCONY FIELD REVIEW

Dear Mr. Guy Gareau

Building Official,

I had a site visit on Friday August 24, 2014, to review the leak from the South balcony.

I asked the builder to remove the tile and investigate the source of the leak between the flashing and fascia board.

The builder confirms redoing the torch on and re-sealing all 4 sides of the deck's tile flooring.

Regarding this repair, a similar leak is not expected anymore.

We trust this letter provides you with the required information. If you have any question, please do not hesitate to contact us.

I had a site visit on Friday August 15, 2014, to review the leak from the South balcony.

I asked the builder to remove the tile and investigate the source of the leak between the flashing and fascia board.

### Field Review Report

ADDRESS: 14423 Blackburn Cresc, white Rock DATE: August 12,2014

As Requested, we made a site visit on August the 6th and 12th of 2014 to review The water stain on the fascial board of the south balcony.

we checked all details and asked the builder to remove the soffit. No signs of the stain or water ingress were noticed.

of the overflow, during the construction.

We confirm there is no water ingress from the deck Surface and current drain is functional.