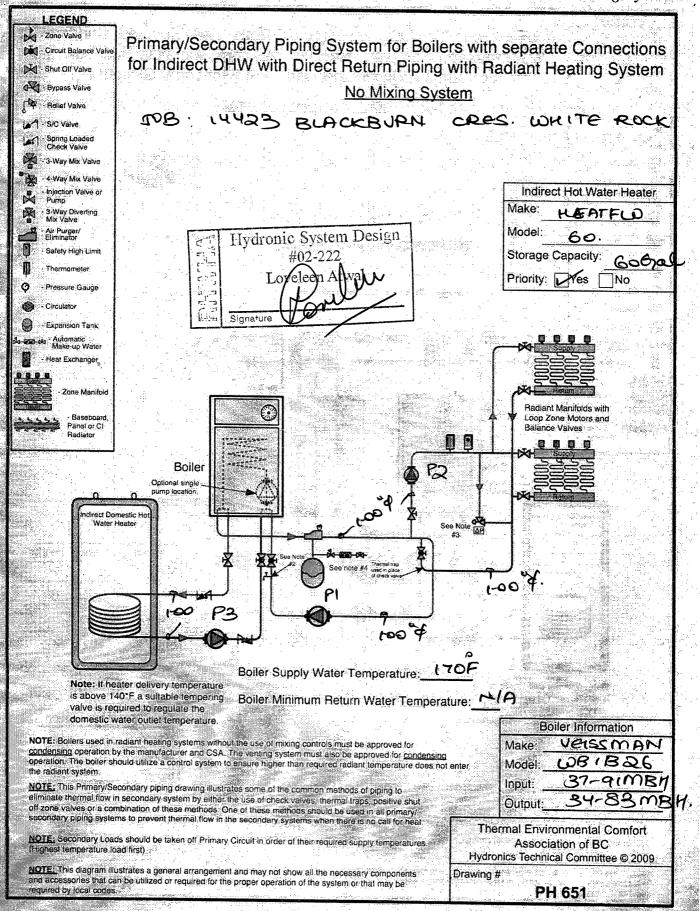

er temperature reaches acceptable limits must be used.
- 10. Flow through manifolds (such as those used in radiant heating systems) may be controlled by zone valves.

circulators or individual loop actuating motors.

- 11. If boiler is not supplied with a manufacturer installed temperature gauge, a suitable temperature gauge must be installed in the outlet piping of the boiler.
- 12. Steps must be taken to prevent thermal circulation from occurring in all secondary circuits of a primary/ secondary system by using either check valves or heat traps (or a combination of these devices).
- 13. Primary pump may be located as shown or may be located in the primary loop after the secondary system piping take-off.

# RECEIVED

AUG 122013

CITY OF WHITE ROCK DEVELOPMENT SERVICES

No Mixing System.



# RECEIVED

AUG 122013

CITY OF WHITE ROCK DEVELOPMENT SERVICES

| Layout         | oun         | ımary         | - inspe       | ectio          | n snee        | et              |             | Program space                         | ing overridder | Location unli   | sted                                         |              |
|----------------|-------------|---------------|---------------|----------------|---------------|-----------------|-------------|---------------------------------------|----------------|-----------------|----------------------------------------------|--------------|
| Date:          |             | AUG 7,13      |               |                |               |                 | Doolesses   | Lovaloen A                            | twol           |