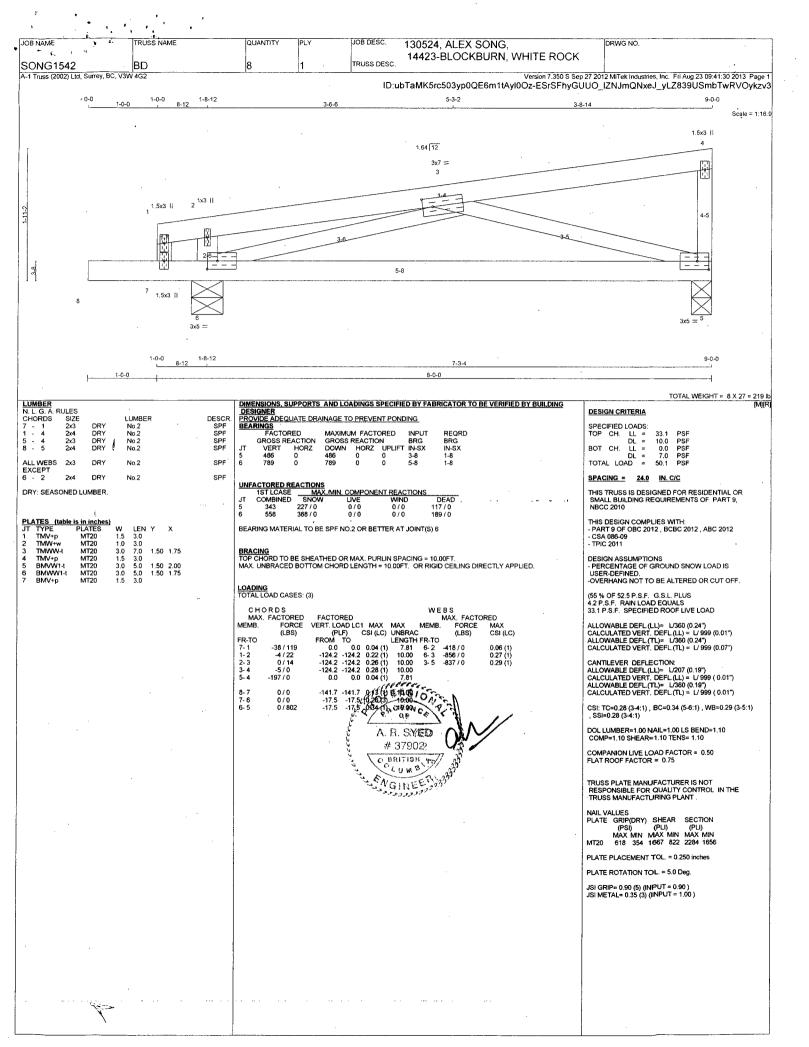

### **BUILDING PERMIT**

JUN 1 7 2013 DATE OF ISSUANCE:

**BUILDING PERMIT No: 13-036** 

ROLL No:

882.000

PROJECT ADDRESS:

14423 Blackburn Crescent

LEGAL DESCRIPTION:

Lot 18, Sec 10, TP1, NWD, Plan 13899

ZONE:

RS-1

OCCUPANCY:

Residential

REGISTERED SUITE:

NO

DESCRIPTION OF PROJECT:

SFD

OWNER:

OWNER'S ADDRESS:

AUTHORIZED AGENT:

BUILDER:

ARCHITECT ON RECORD: ENGINEER ON RECORD:

Alex Song (7/78) 859-5015

Ruilida Construction Ltd. (Alex Song)

D.S. Sidhu (Stract./Geolech)/M.Elmi (Schedule A & BEP)

Owner or Authorized Agen

Building Official

B.C.B.C. 1.1.2.4 Responsibility of Owner

1) Neither the granting of a building permit nor the approval of the relevant drawings and specifications nor inspections made by the Authority Having Jurisdiction shall in any way relieve the owner of such building from till responsibility for carrying out the work or having the work carried out in full accordance with the requirements of the British Columbia Building Code.

### INSPECTION INFORMATION

| MAX. PERMITTED  |                       | n (HOUSE)<br>n (GARAGE) | ANGLE OF CO     |              | N/A :      |
|-----------------|-----------------------|-------------------------|-----------------|--------------|------------|
| ACTUAL HEIGHT:  |                       |                         | • •             |              | •          |
| BOARD OF VARIA  | NCE APPROVED:         |                         | YES 🗆           | NO ✓         |            |
| TREE PROTECTION | N AREA:               |                         | YES 🗆           | NO 🗸         |            |
| STRUCTURAL ENG  | SINEER ON PROJE       | CT:                     | YES ✓           | <b>NO</b> □  |            |
| GEOTECHNICAL E  | <b>NGINEER ON PRO</b> | JECT:                   | YES ✓           | <b>NO</b> □  |            |
| FORM SURVEY PL  | AN RECEIVED:          |                         | YES 🗆           | NO 🗆         |            |
| REGISTERED SUIT | E APPROVED:           |                         | YES 🗆           | NO □         |            |
| Project Value:  | Permit Fee            | Microfiche Fee:         | Inspection Fee: | Building Siz | e: Total:  |
| \$693,940       | \$5,900.00            | \$50.00                 | -               |              | \$5,950.00 |
| REMARKS:        |                       |                         |                 |              |            |
| - All constru   | ction to comply w     | ith the 2012 BC B       | uilding Code    |              |            |
| - Schedule C    | C-A required at fina  | al.                     |                 | •            |            |
|                 | <u> </u>              |                         |                 | •            |            |
|                 |                       | ,                       |                 |              |            |
|                 |                       |                         |                 |              |            |
| OCCUPANCY / FIN | AL GRANTED:           |                         |                 | ···· Date    | 9 <b>:</b> |