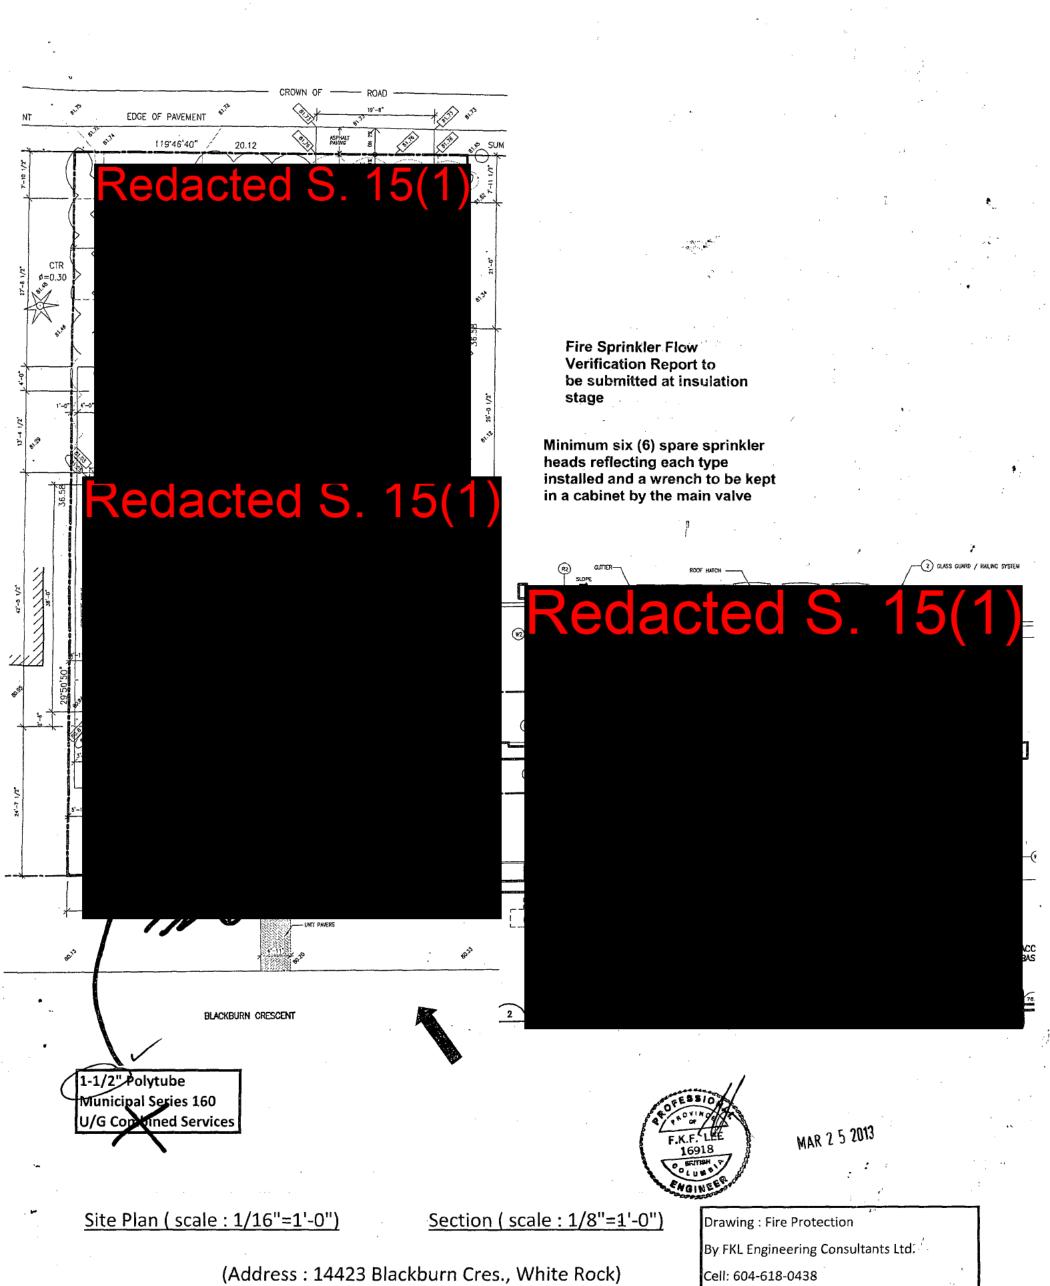

### **BUILDING PERMIT**

JUN 1 7 2013 DATE OF ISSUANCE:

**BUILDING PERMIT No: 13-036** 

ROLL No:

882.000

PROJECT ADDRESS:

14423 Blackburn Crescent

LEGAL DESCRIPTION:

Lot 18, Sec 10, TP1, NWD, Plan 13899

ZONE:

RS-1

OCCUPANCY:

Residential

REGISTERED SUITE:

NO

DESCRIPTION OF PROJECT:

SFD

OWNER:

OWNER'S ADDRESS:

AUTHORIZED AGENT:

BUILDER:

ARCHITECT ON RECORD: ENGINEER ON RECORD:

Alex Song (7/78) 859-5015

Ruilida Construction Ltd. (Alex Song)

### INSPECTION INFORMATION

| MAX. PERMITTED  |                       | n (HOUSE)<br>n (GARAGE) | ANGLE OF CO     |              | N/A :      |
|-----------------|-----------------------|-------------------------|-----------------|--------------|------------|
| ACTUAL HEIGHT:  |                       |                         | • •             |              | •          |
| BOARD OF VARIA  | NCE APPROVED:         |                         | YES 🗆           | NO ✓         |            |
| TREE PROTECTION | N AREA:               |                         | YES 🗆           | NO 🗸         |            |
| STRUCTURAL ENG  | SINEER ON PROJE       | CT:                     | YES ✓           | <b>NO</b> □  |            |
| GEOTECHNICAL E  | <b>NGINEER ON PRO</b> | JECT:                   | YES ✓           | <b>NO</b> □  |            |
| FORM SURVEY PL  | AN RECEIVED:          |                         | YES 🗆           | NO 🗆         |            |
| REGISTERED SUIT | E APPROVED:           |                         | YES 🗆           | NO □         |            |
| Project Value:  | Permit Fee            | Microfiche Fee:         | Inspection Fee: | Building Siz | e: Total:  |
| \$693,940       | \$5,900.00            | \$50.00                 | -               |              | \$5,950.00 |
| REMARKS:        |                       |                         |                 |              |            |
| - All constru   | ction to comply w     | ith the 2012 BC B       | uilding Code    |              |            |
| - Schedule C    | C-A required at fina  | al.                     |                 | •            |            |
|                 | <u> </u>              |                         |                 | •            |            |
|                 |                       | ,                       |                 |              |            |
|                 |                       |                         |                 |              |            |
| OCCUPANCY / FIN | AL GRANTED:           |                         |                 | ···· Date    | 9 <b>:</b> |