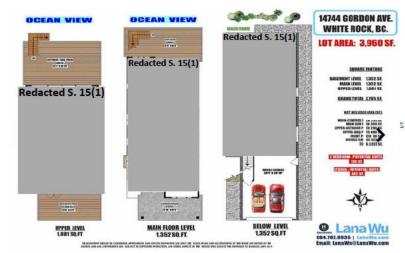

The Single Family Dwelling was Finalled on January 22, 2019. There was no suite, and the Architectural plans show "No Suite confirmed" and there is no habitable space below 3.9 m.

In the Geotechnical Report on page 1 in the last but one paragraph it states: "with basement below FCL, to be used only for storage."

The Covenant CA4796370 states in 1. (b) (iii) states: ".... Only a parking garage/storage use as provided by the plans may be located below that level. The Covenants are listed on the Land Titles Document.